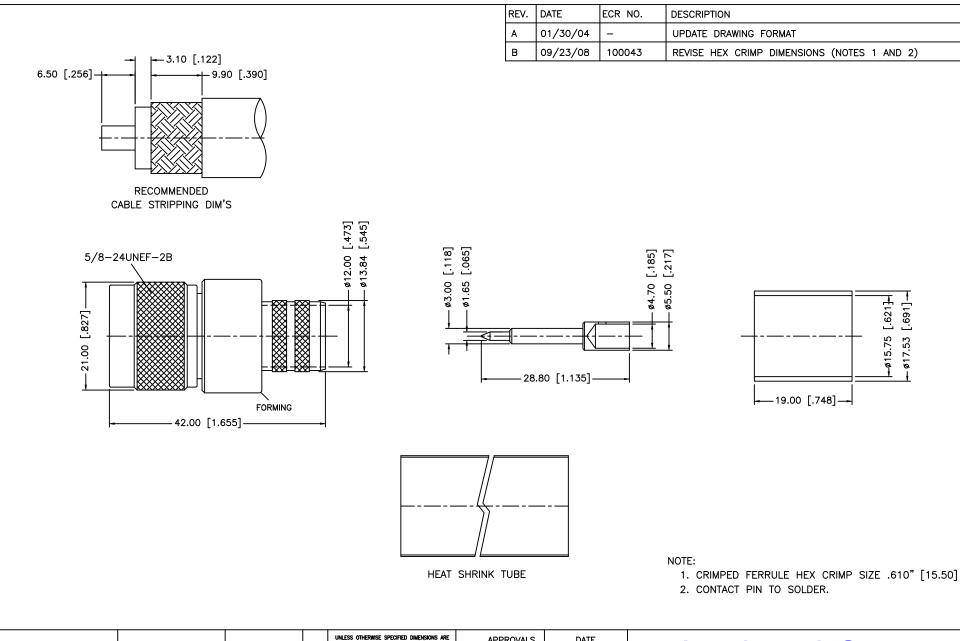

## www.Jameco.com + 1-800-831-4242

The content and copyrights of the attached material are the property of its owner.

Jameco Part Number 659147

| 8 |                  |          |         |          | UNLESS OTHERWISE SPECIFIED TOLERANCES FOR MILLIMETERS ARE:   | _ A          | APPROVALS DATE               |          | Amphonal Connov                            |  |  |
|---|------------------|----------|---------|----------|--------------------------------------------------------------|--------------|------------------------------|----------|--------------------------------------------|--|--|
| 7 |                  |          |         |          |                                                              | DRAWN        | GRS                          | 09/23/08 | Amphenol Connex                            |  |  |
| 6 |                  |          |         | <u> </u> |                                                              | CHECKED      |                              |          | PART DESCRIPTION                           |  |  |
| 5 | HEAT SHRINK TUBE | 000000   |         | 1        |                                                              | ISSUED       |                              |          | N ORIVE BUILD LIVE COO CARLE               |  |  |
| 4 | FERRULE          | COPPER   | NEXCOTE | 1        |                                                              | 1.55025      | N CRIMP PLUG - LMR 600 CABLE |          |                                            |  |  |
| 3 | CONTACT PIN      | BRASS    | GOLD    | 1        |                                                              | SHEET 1 OF 1 | 1                            |          |                                            |  |  |
| 2 | INSULATOR        | PTFE     | NATURAL | 1        | $.020315 = \pm 0.007$ "                                      | 1 01 1       |                              |          | 7 NO                                       |  |  |
| 1 | BODY             | BRASS    | NEXCOTE | 1        | $315 - 1.180 = \pm 0.015$ "<br>$1.180 - 4.724 = \pm 0.020$ " |              |                              |          | PART NO. 172206                            |  |  |
|   | DESCRIPTION      | MATERIAL | FINISH  | QTY      |                                                              | CAD FILE     |                              |          | DWG. NO. 172206.DWG REV. B SIZE A SCALE NA |  |  |
|   | DESCRIPTION      |          |         |          | DO NOT SCALE DRAWING                                         | C:/172/172   |                              | 2206.DWG | 172206.DWG   181 B   182 A   183 NA        |  |  |