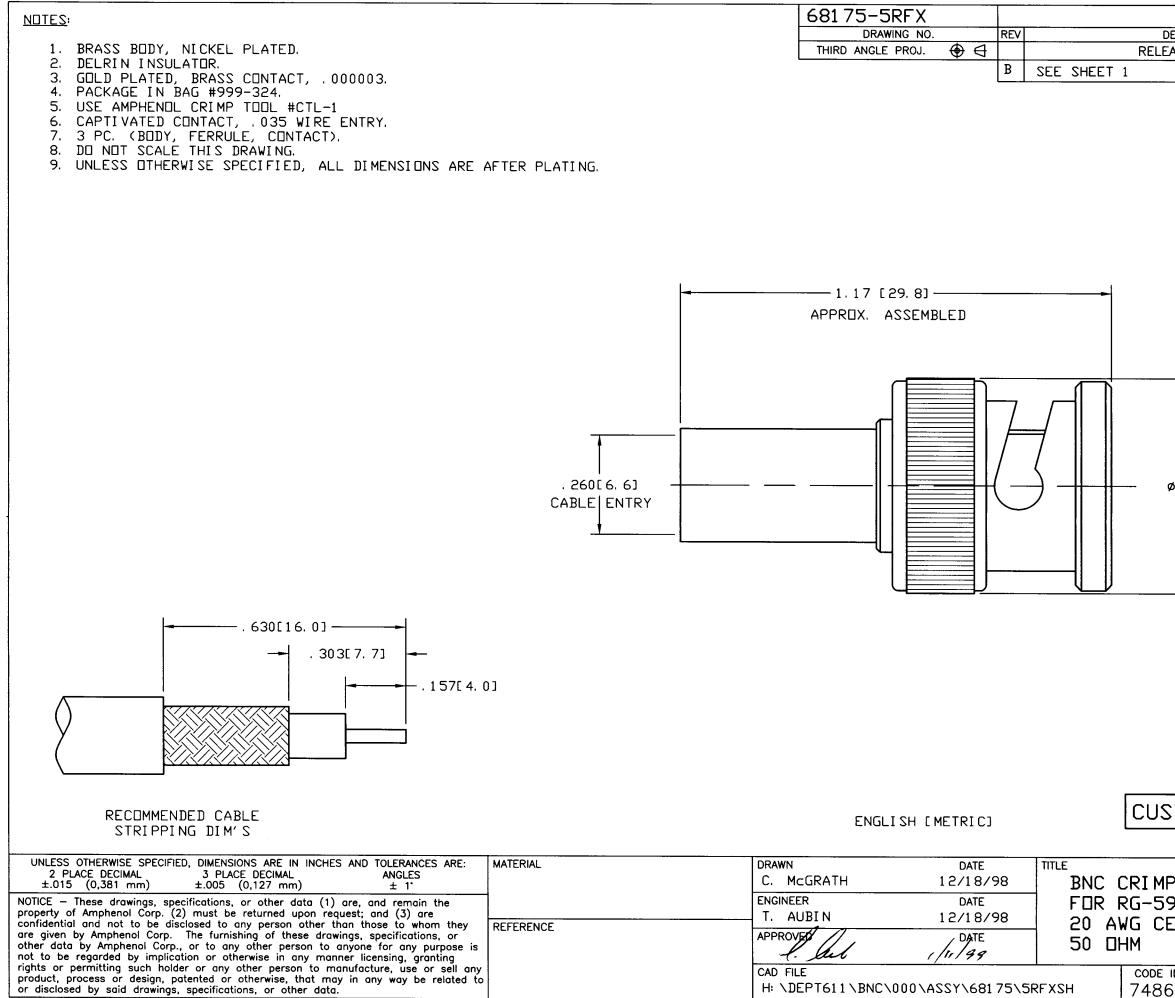

## Jameco Part Number 567701

| REVISIONS                            |                               |         |             |
|--------------------------------------|-------------------------------|---------|-------------|
| DESCRIPTION<br>EASE TO MFG.          | DATE                          | ECO     | APPR        |
|                                      | 1/15/99                       | 42788   | CPM/        |
|                                      |                               |         |             |
|                                      |                               |         |             |
|                                      |                               |         |             |
|                                      |                               |         |             |
|                                      |                               |         |             |
|                                      |                               |         |             |
|                                      |                               |         | :           |
|                                      |                               |         |             |
|                                      |                               |         |             |
|                                      |                               |         |             |
|                                      |                               |         |             |
|                                      |                               |         |             |
| Ø.571 [14.5]                         |                               |         |             |
| APPREX                               |                               |         |             |
|                                      |                               |         |             |
|                                      |                               |         |             |
| <u>Y_</u>                            |                               |         |             |
|                                      |                               |         |             |
|                                      |                               |         |             |
|                                      |                               |         |             |
|                                      |                               |         |             |
|                                      |                               |         |             |
|                                      |                               |         |             |
| STOMER OUTLINE DRAWING               |                               |         |             |
|                                      |                               |         |             |
| P CRIMP PLUG A                       | mphen                         | ol      |             |
| 9 CABLE WITH                         | nphenol Corpo<br>/Microwave ( | oration |             |
| ENTER COND.                          | /Microwave (<br>nbury, Conn.  | U.S.A.  | ns<br>06810 |
|                                      | LE: 4: 1 SHE                  | ET 2 0  |             |
| ID DWG SIZE DRAWING NO.<br>68 B 6817 | ′5-5RFX                       |         | rev<br>B    |