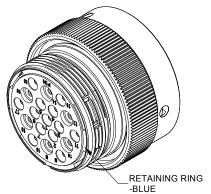

SHELL: ZINC ALLOY, NICKEL PLATED

COUPLING RING: ALUMINUM ALLOY, NICKEL PLATED INSERT AND RETAINING RING: THERMOPLASTIC

SEAL: SILICONE RUBBER

2. MODIFICATIONS: THREADED HOUSING; REDUCED DIA. WIRE SEAL

PLUG, 24 SZ 19 PIN, RD,

AHDM06-24-19PR

₨

SHEET 1 OF 1

MANUFACTURING VARIATIONS.

|                                                                                                                                                                                                                                       | AHDM0  | 6-24-19F                                                                                                                                                                                                  | PR           |             |                    |                |                            |   |
|---------------------------------------------------------------------------------------------------------------------------------------------------------------------------------------------------------------------------------------|--------|-----------------------------------------------------------------------------------------------------------------------------------------------------------------------------------------------------------|--------------|-------------|--------------------|----------------|----------------------------|---|
|                                                                                                                                                                                                                                       | PART N | PART NUMBER                                                                                                                                                                                               |              | DESCRIPTION |                    |                | ITEM                       |   |
| QUANTITY MATERIALS LIST                                                                                                                                                                                                               |        |                                                                                                                                                                                                           |              |             |                    |                |                            | • |
| UNLESS OTHERWISE SPECIFIED 1) All dimensions are in meticymus 2) Tolerances are as follows: 1) Tolerances are as follows: 1) T. PL. DEC 40.30 2 PL. DEC 40.16 3) Note reference =   MATERIAL SPECIFICATIONS  MATERIAL SPECIFICATIONS: |        | SIGN                                                                                                                                                                                                      | NATURES DATE |             | Amphonol           |                |                            |   |
|                                                                                                                                                                                                                                       |        | DRAWN:                                                                                                                                                                                                    | BROOK        | 25/OCT/18   | Amphenol           |                |                            |   |
|                                                                                                                                                                                                                                       |        | CHECKED:                                                                                                                                                                                                  | ORION        | 25/OCT/18   | 44724 Morley Drive |                |                            |   |
|                                                                                                                                                                                                                                       |        | ENGINEER:                                                                                                                                                                                                 |              |             |                    |                |                            |   |
|                                                                                                                                                                                                                                       |        | APPROVAL:                                                                                                                                                                                                 | TOMMY        | 25/OCT/18   | _                  |                | Clinton Township, MI 48036 |   |
|                                                                                                                                                                                                                                       |        | CUSTOMER:                                                                                                                                                                                                 |              |             |                    | PLUG           | 24 SZ 19 PIN. RD. WIDE TH  | D |
|                                                                                                                                                                                                                                       |        | THIS DRAWING IS SUPPLIED FOR INFORMATION ONLY. DESIGN FAUTURES, SPECIFICATIONS AND PERFORMANCE DATA SHOWN HEREON ARE THE PROPERTY OF THE AMPHENOL CORPORATION. OR RIGHTS OF REPRODUCTION ARE IMPLIED. ALL |              | size<br>B   | ,                  | AHDM06-24-19PR | REVISION                   |   |