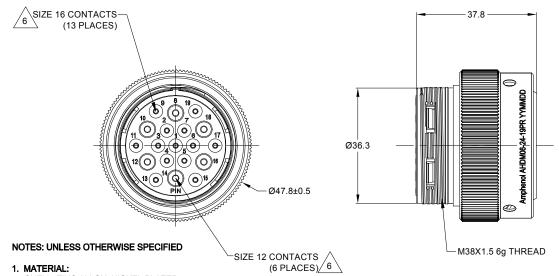

SHELL: ZINC ALLOY, NICKEL PLATED

COUPLING RING: ALUMINUM ALLOY, NICKEL PLATED INSERT AND RETAINING RING: THERMOPLASTIC

SEAL: SILICONE RUBBER

2. MODIFICATIONS: THREADED HOUSING; REDUCED DIA. WIRE SEAL

## 3. SPECIFICATIONS:

- 3.1 OPERATING TEMPERATURE: -55°C TO +125°C.
- 3.2 DIELECTRIC WITHSTANDING VOLTAGE: LESS THAN 2 MILLIAMPS CURRENT LEAKAGE @ 1500 VOLTS AC.
- 3.3 INSULATION RESISTANCE: 1000 MEGOHM MIN @ 25°C.
- 3.4 MOISTURE RESISTANCE: IP67&IP69K ( MATED CONDITION ).
- 3.5 MATING CYCLE DURABILITY: 100 CYCLES
- 3.6 RoHS COMPLIANT
- 4. MATING PART: AHDM04-24-19S\* (\* = SEAL TYPE)
- 5. ALL DIMENSIONS ARE FOR REFERENCE USE ONLY.

## 6 CONTACT SIZE AND WIRE RANGE:

| CONTACT<br>SIZE | MIN. INSUL<br>O.D.   | MAX. INSUL<br>O.D.   | TYPICAL<br>WIRE RANGE | CURRENT<br>RATING |
|-----------------|----------------------|----------------------|-----------------------|-------------------|
| 12              | 2.46 mm<br>(.097 in) | 4.01 mm<br>(.158 in) | 10-14 AWG             | 25 AMPS           |
| 16              | 1.35 mm<br>(.053 in) | 3.05 mm<br>(.120 in) | 14-20 AWG             | 13 AMPS           |

PLUG, 24 SZ 19 PIN, RD,

AHDM06-24-19PR

₨

SHEET 1 OF 1

MANUFACTURING VARIATIONS.

|                                                                                                                                                                                                                                       | AHDM0  | 6-24-19F                                                                                                                                                                                                  | PR           |             |                    |                |                            |   |
|---------------------------------------------------------------------------------------------------------------------------------------------------------------------------------------------------------------------------------------|--------|-----------------------------------------------------------------------------------------------------------------------------------------------------------------------------------------------------------|--------------|-------------|--------------------|----------------|----------------------------|---|
|                                                                                                                                                                                                                                       | PART N | PART NUMBER                                                                                                                                                                                               |              | DESCRIPTION |                    |                | ITEM                       |   |
| QUANTITY MATERIALS LIST                                                                                                                                                                                                               |        |                                                                                                                                                                                                           |              |             |                    |                |                            | • |
| UNLESS OTHERWISE SPECIFIED 1) All dimensions are in meticymus 2) Tolerances are as follows: 1) Tolerances are as follows: 1) T. PL. DEC 40.30 2 PL. DEC 40.16 3) Note reference =   MATERIAL SPECIFICATIONS  MATERIAL SPECIFICATIONS: |        | SIGN                                                                                                                                                                                                      | NATURES DATE |             | Amphonol           |                |                            |   |
|                                                                                                                                                                                                                                       |        | DRAWN:                                                                                                                                                                                                    | BROOK        | 25/OCT/18   | Amphenol           |                |                            |   |
|                                                                                                                                                                                                                                       |        | CHECKED:                                                                                                                                                                                                  | ORION        | 25/OCT/18   | 44724 Morley Drive |                |                            |   |
|                                                                                                                                                                                                                                       |        | ENGINEER:                                                                                                                                                                                                 |              |             |                    |                |                            |   |
|                                                                                                                                                                                                                                       |        | APPROVAL:                                                                                                                                                                                                 | TOMMY        | 25/OCT/18   | _                  |                | Clinton Township, MI 48036 |   |
|                                                                                                                                                                                                                                       |        | CUSTOMER:                                                                                                                                                                                                 |              |             |                    | PLUG           | 24 SZ 19 PIN. RD. WIDE TH  | D |
|                                                                                                                                                                                                                                       |        | THIS DRAWING IS SUPPLIED FOR INFORMATION ONLY. DESIGN FAUTURES, SPECIFICATIONS AND PERFORMANCE DATA SHOWN HEREON ARE THE PROPERTY OF THE AMPHENOL CORPORATION. OR RIGHTS OF REPRODUCTION ARE IMPLIED. ALL |              | size<br>B   | ,                  | AHDM06-24-19PR | REVISION                   |   |