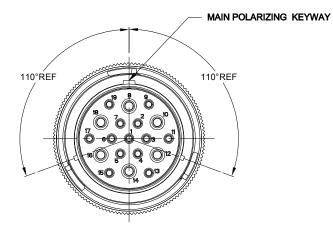

SHELL: ZINC ALLOY, NICKEL PLATED

COUPLING RING: ALUMINUM ALLOY, NICKEL PLATED INSERT AND RETAINING RING: THERMOPLASTIC

SEAL: SILICONE RUBBER

2. MODIFICATIONS: THREADED HOUSING; REDUCED DIA. WIRE SEAL

## 3. SPECIFICATIONS:

- 3.1 OPERATING TEMPERATURE: -55°C TO +125°C.
- 3.2 DIELECTRIC WITHSTANDING VOLTAGE: LESS THAN 2 MILLIAMPS CURRENT LEAKAGE @ 1500 VOLTS AC.
- 3.3 INSULATION RESISTANCE: 1000 MEGOHM MIN @ 25°C.
- 3.4 MOISTURE RESISTANCE: IP67&IP69K ( MATED CONDITION ).
- 3.5 MATING CYCLE DURABILITY: 100 CYCLES
- 3.6 RoHS COMPLIANT
- 4. MATING PART: AHDM04-24-19S\* (\* = SEAL TYPE)
- 5. ALL DIMENSIONS ARE FOR REFERENCE USE ONLY.

## 6 CONTACT SIZE AND WIRE RANGE:

| CONTACT<br>SIZE | MIN. INSUL<br>O.D.   | MAX. INSUL<br>O.D.   | TYPICAL<br>WIRE RANGE | CURRENT<br>RATING |
|-----------------|----------------------|----------------------|-----------------------|-------------------|
| 12              | 2.46 mm<br>(.097 in) | 4.01 mm<br>(.158 in) | 10-14 AWG             | 25 AMPS           |
| 16              | 1.35 mm<br>(.053 in) | 3.05 mm<br>(.120 in) | 14-20 AWG             | 13 AMPS           |