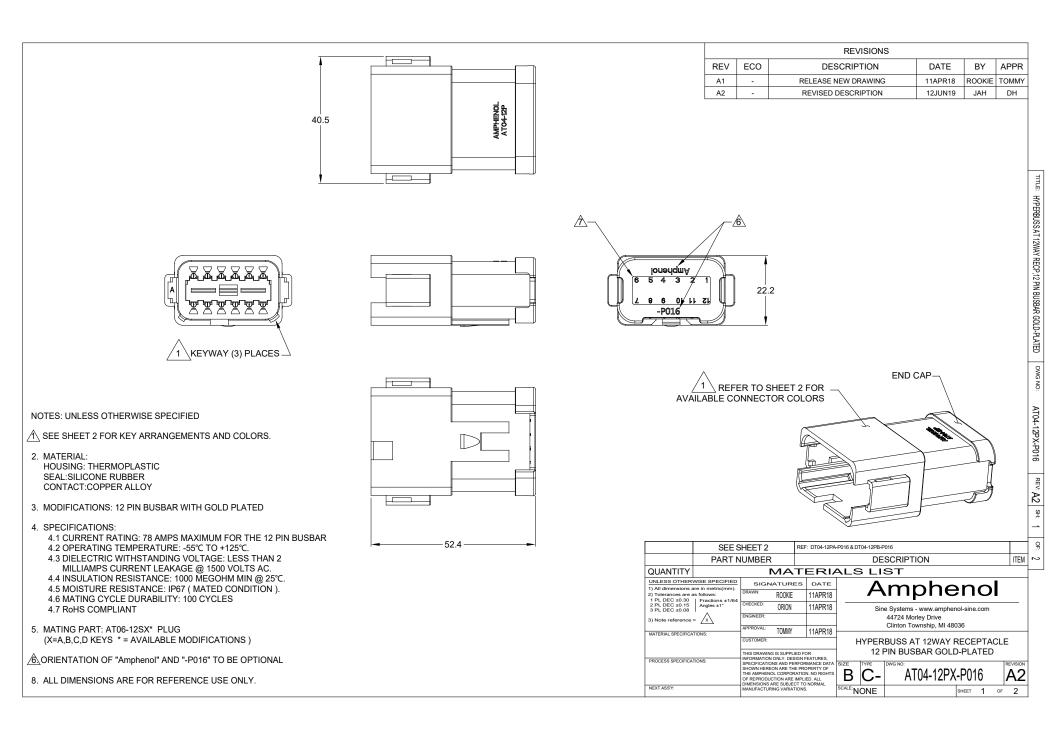

|                                                                   |                                                                    |                                                                   |                                                                                                                            |                                                                             | REVISIONS                                                                                 |                                                                                                  |                                         |      |  |
|-------------------------------------------------------------------|--------------------------------------------------------------------|-------------------------------------------------------------------|----------------------------------------------------------------------------------------------------------------------------|-----------------------------------------------------------------------------|-------------------------------------------------------------------------------------------|--------------------------------------------------------------------------------------------------|-----------------------------------------|------|--|
|                                                                   |                                                                    |                                                                   | REV                                                                                                                        | ECO                                                                         | DESCRIPTION                                                                               | DATE                                                                                             | BY                                      | APPR |  |
|                                                                   |                                                                    |                                                                   | A1                                                                                                                         | -                                                                           | RELEASE NEW DRAWING                                                                       | 11APR18                                                                                          | ROOKIE                                  |      |  |
|                                                                   |                                                                    |                                                                   | A2                                                                                                                         | -                                                                           | REVISED DESCRIPTION                                                                       | 12JUN19                                                                                          | JAH                                     | DH   |  |
| P/N AT04-12PA-P016<br>KEY-A CONFIGURATION<br>STANDARD COLOR: GREY | P/N AT04-12PB-P016<br>KEY-B CONFIGURATION<br>STANDARD COLOR: BLACK | P/N AT04-12PC-P016<br>KEY-C CONFIGURATION<br>STANDARD COLOR: GREE | N                                                                                                                          |                                                                             | P/N AT04-12PD-<br>KEY-D CONFIGUR<br>STANDARD COLOR:                                       | ATION                                                                                            |                                         | -    |  |
| KEYWAY<br>(3) PLACES                                              | KEYWAY<br>(3) PLACES                                               |                                                                   | KEYW,<br>(3) PL4                                                                                                           |                                                                             |                                                                                           | ЭС КЕ<br>(3)<br>ЭС С                                                                             | YWAY<br>PLACES                          |      |  |
|                                                                   |                                                                    | 1) All dimensi<br>2) Telerances                                   | Y ERWISE SPECIFII   is are in metric(mm<br>re as follows: Tractions ±1.   0 Fractions ±1.   0 Fractions ±1.   0 Fractions: | ED SIGNA<br>DRAWN:<br>64<br>CHECKED:<br>ENGINEER:<br>APPROVAL:<br>CUSTOMER: | ATERIALS LIS<br>TURES DATE<br>ROOKE 111APR18<br>ORION 11APR18<br>TOMMY 11APR18<br>HYPERBU | stems - www.ampheno<br>24 Morley Drive<br>ton Township, MI 4803<br>SS AT 12WAY R<br>BUSBAR GOLD- | ol-sine.com<br>36<br>ECEPTA(<br>-PLATED |      |  |