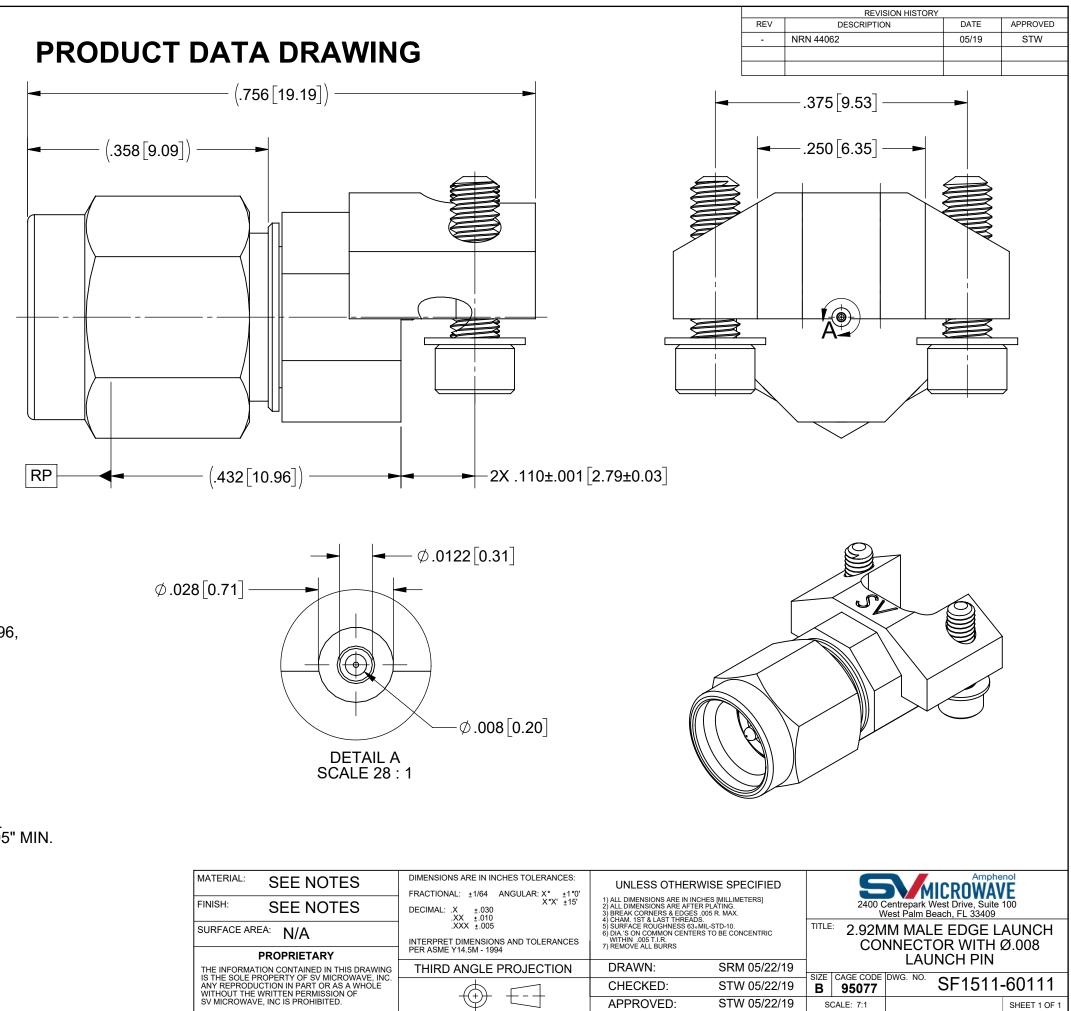

## **MATERIAL:**

| BODIES &    |    |
|-------------|----|
| COUPLING NU | T: |

LOCK RING & CONTACT:

STAINLESS STEEL PER AMS-5640, ALLOY UNS S30300, TYPE 1; OR ASTM A582 TYPE 303, COND. A

BERYLLIUM COPPER PER ASTM B196, ALLOY No. UNS C17300, TD04

**BEADS**: ULTEM 1000 PER ASTM D5205

## FINISH:

BODIES, INSERT, & COUPLING NUT: **PASSIVATED PER AMS-2700** 

GOLD PER ASTM B488, TYPE II, CODE C, CLASS 1.27, OVER NICKEL PER AMS-QQ-N-290, CLASS 1, .00005" MIN. CONTACT:

## DEDEODMANCE

| PERFORMANCE:                        |                                                           |               | SEE NOTES                                                                               | FRACTIONAL: ±1/64 ANGULAR: X° ±1°0' | UNLESS O                                                                              |
|-------------------------------------|-----------------------------------------------------------|---------------|-----------------------------------------------------------------------------------------|-------------------------------------|---------------------------------------------------------------------------------------|
| IMPEDANCE:<br>FREQ. RANGE:<br>VSWR: | 50 OHMS<br>DC TO 26.5 GHz.<br>1.25:1 MAX. DC TO 26.5 GHz. | FINISH:       | SEE NOTES                                                                               | DECIMAL: X ±.030<br>.XX ±.010       | 1) ALL DIMENSIONS A<br>2) ALL DIMENSIONS A<br>3) BREAK CORNERS<br>4) CHAM, 1ST & LAST |
|                                     |                                                           | SURFACE AREA: | SURFACE AREA: N/A                                                                       |                                     | 5) SURFACE ROUGHI<br>6) DIA.'S ON COMMOI<br>WITHIN .005 T.I.R.                        |
|                                     |                                                           | PR            |                                                                                         |                                     | 7) REMOVE ALL BURI                                                                    |
|                                     |                                                           |               | THE INFORMATION CONTAINED IN THIS DRAWING<br>IS THE SOLE PROPERTY OF SV MICROWAVE, INC. | THIRD ANGLE PROJECTION              | DRAWN:                                                                                |
|                                     |                                                           | ANY REPRODUCT | TION IN PART OR AS A WHOLE                                                              |                                     | CHECKED:                                                                              |
|                                     |                                                           |               | INC IS PROHIBITED                                                                       |                                     |                                                                                       |