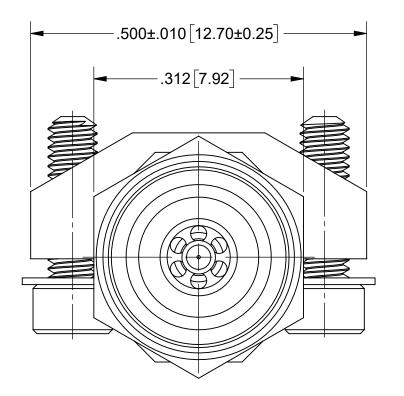

## DEDEODMANCE

| PERFORMANCE:                        |                                                           |               | SEE NOTES                                                                               | FRACTIONAL: ±1/64 ANGULAR: X° ±1°0' | UNLESS O                                                                              |
|-------------------------------------|-----------------------------------------------------------|---------------|-----------------------------------------------------------------------------------------|-------------------------------------|---------------------------------------------------------------------------------------|
| IMPEDANCE:<br>FREQ. RANGE:<br>VSWR: | 50 OHMS<br>DC TO 26.5 GHz.<br>1.25:1 MAX. DC TO 26.5 GHz. | FINISH:       | SEE NOTES                                                                               | DECIMAL: X ±.030<br>.XX ±.010       | 1) ALL DIMENSIONS A<br>2) ALL DIMENSIONS A<br>3) BREAK CORNERS<br>4) CHAM, 1ST & LAST |
|                                     |                                                           | SURFACE AREA: | SURFACE AREA: N/A                                                                       |                                     | 5) SURFACE ROUGHI<br>6) DIA.'S ON COMMOI<br>WITHIN .005 T.I.R.                        |
|                                     |                                                           | PR            |                                                                                         |                                     | 7) REMOVE ALL BURI                                                                    |
|                                     |                                                           |               | THE INFORMATION CONTAINED IN THIS DRAWING<br>IS THE SOLE PROPERTY OF SV MICROWAVE, INC. | THIRD ANGLE PROJECTION              | DRAWN:                                                                                |
|                                     |                                                           | ANY REPRODUCT | TION IN PART OR AS A WHOLE                                                              |                                     | CHECKED:                                                                              |
|                                     |                                                           |               | INC IS PROHIBITED                                                                       |                                     |                                                                                       |