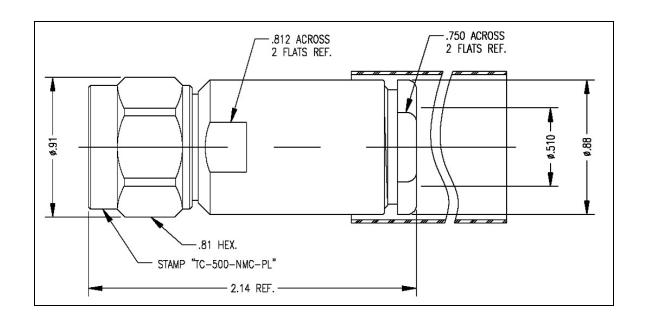

## I. MATERIALS & FINISHES

center contact: Gold Plated Brass outer contact: Silver Plated Brass coupling nut: Silver Plated Brass body: Silver Plated Brass dielectric: Teflon® PTFE

gasket: Silicone Rubber

shrink sleeve: Adhesive Lined Polyolefin

attachment: braid clamp

## **II. ELECTRICAL PROPERTIES**

impedance: 50 ohms

working voltage: 1000 vrms (max) vswr: 1.35:1 (max) up to 2.5 GHz insertion loss: 0.10 x √Fghz

| Unless otherwise specified, dimensions are in inches. Tolerances are applicable when specified in the specif | Annrovals |     |         | TIMES MICROWAVE SYSTEMS Wallingford, CT 06492                |                  |    |                              |               |
|--------------------------------------------------------------------------------------------------------------------------------------------------------------------------------------------------------------------------------------------------------------------------------------------------------------------------------------------------------------------------------------------------------------------------------------------------------------------------------------------------------------------------------------------------------------------------------------------------------------------------------------------------------------------------------------------------------------------------------------------------------------------------------------------------------------------------------------------------------------------------------------------------------------------------------------------------------------------------------------------------------------------------------------------------------------------------------------------------------------------------------------------------------------------------------------------------------------------------------------------------------------------------------------------------------------------------------------------------------------------------------------------------------------------------------------------------------------------------------------------------------------------------------------------------------------------------------------------------------------------------------------------------------------------------------------------------------------------------------------------------------------------------------------------------------------------------------------------------------------------------------------------------------------------------------------------------------------------------------------------------------------------------------------------------------------------------------------------------------------------------------|-----------|-----|---------|--------------------------------------------------------------|------------------|----|------------------------------|---------------|
| ified.                                                                                                                                                                                                                                                                                                                                                                                                                                                                                                                                                                                                                                                                                                                                                                                                                                                                                                                                                                                                                                                                                                                                                                                                                                                                                                                                                                                                                                                                                                                                                                                                                                                                                                                                                                                                                                                                                                                                                                                                                                                                                                                         | Drawn     | JCL | 4/19/00 | (203) 949-8400; (203) 949-8423.Fax<br>www.timesmicrowave.com |                  |    |                              |               |
| These drawings and specifications contain proprietary information which is the property of                                                                                                                                                                                                                                                                                                                                                                                                                                                                                                                                                                                                                                                                                                                                                                                                                                                                                                                                                                                                                                                                                                                                                                                                                                                                                                                                                                                                                                                                                                                                                                                                                                                                                                                                                                                                                                                                                                                                                                                                                                     |           |     |         | TC-500-NMC-PL  Type-Nmale Plug  for LMR-500-LLPL Cable       |                  |    |                              |               |
| Times Microwave Systems.                                                                                                                                                                                                                                                                                                                                                                                                                                                                                                                                                                                                                                                                                                                                                                                                                                                                                                                                                                                                                                                                                                                                                                                                                                                                                                                                                                                                                                                                                                                                                                                                                                                                                                                                                                                                                                                                                                                                                                                                                                                                                                       |           |     |         | Size<br>A                                                    | Size   CAGE CODE |    | Drawing No.: <b>3190-900</b> |               |
|                                                                                                                                                                                                                                                                                                                                                                                                                                                                                                                                                                                                                                                                                                                                                                                                                                                                                                                                                                                                                                                                                                                                                                                                                                                                                                                                                                                                                                                                                                                                                                                                                                                                                                                                                                                                                                                                                                                                                                                                                                                                                                                                |           |     |         | Scale: NA                                                    |                  | Re | ev. (-)                      | Sheet: 1 of 1 |