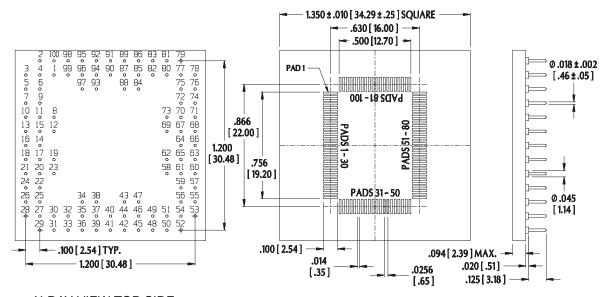

X-RAY VIEW TOP SIDE QFP PAD ASSIGNMENT

TOP (QFP) SIDE

NORTH AMERICA Frenchtown, NJ USA TEL: (908) 996-6841 FAX: (908) 996-3891

EUROPE TEL: +44 870 240 0249 FAX: +44 871 919 6033

europe@arieselec.com

18019 REV.F

#### **MOUNTING CONSIDERATIONS:**

- Suggested PCB hole size=.028 ± .003 [.71 ± .08] dia.
- Will plug into standard PGA sockets.

### Tolerances:

Row-to-row:  $\pm .003 [\pm .08]$ 

Pin-to-pin:  $\pm .003$  [ $\pm .08$ ] non-cumulative

All others: ± .005 [.13] unless otherwise specified

Note: Aries specializes in custom design and production. In addition to the standard products shown on this page, special materials, platings, sizes, and configurations can be furnished, depending on quantities. Aries reserves the right to change product specifications without notice.