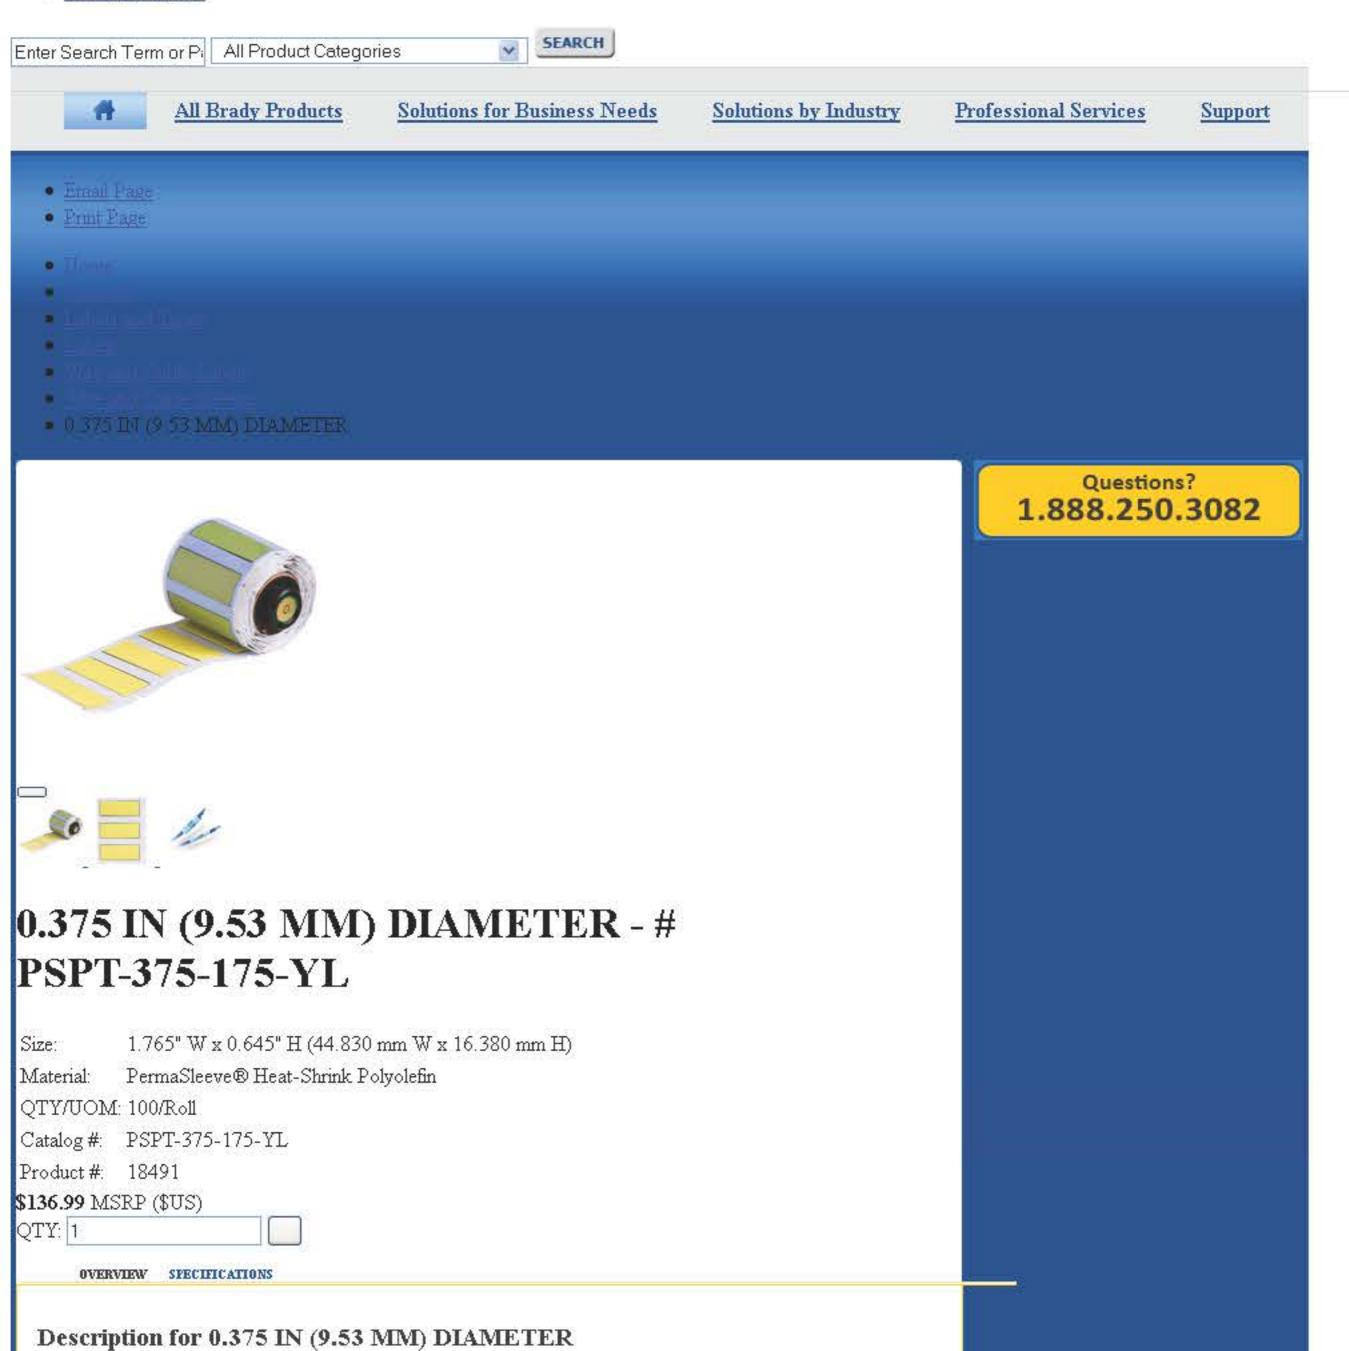

## Customer & Tech Support Find a Distributor

Submit Product Feedback

Submit Website Feedback

PermaSleeve® Heat Shrinkable Wire Marker Sleeves for the TLS 2200® & TLS-PC Link™ Thermal Transfer Portable Printers