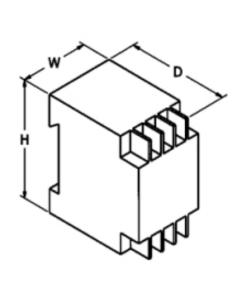

## QUALITY ENCLOSURES

Home Product Catalog
Company Info Distributors

Representatives

Search What's New

Contact

Plastic Boxes **DIN Rail Mount Box** 

Click on Image for Larger View

Plastic terminal boxes with DIN rail mounting and screw down contacts.

| DIN RAIL MOUNT BOX |          |                    |                     |   |   |        |  |  |  |
|--------------------|----------|--------------------|---------------------|---|---|--------|--|--|--|
| Catalog Number     | Drawings | Number of Contacts | External Dimensions |   |   | Weight |  |  |  |
|                    |          |                    | W                   | Н | D | Ozs.   |  |  |  |
|                    |          |                    | W                   | Н | D | Ozs.   |  |  |  |

| DB-4701 | PDF DXF | 12 | 2.57" | 2.76" | 4.42" | 4.1 |
|---------|---------|----|-------|-------|-------|-----|
| DB-4702 | PDF DXF | 16 | 3.23" | 2.76" | 4.42" | 5.0 |
| DB-4703 | PDF DXF | 20 | 3.92" | 2.76" | 4.42" | 5.7 |
| DB-4704 | PDF DXF | 24 | 4.61" | 2.76" | 4.42" | 6.7 |