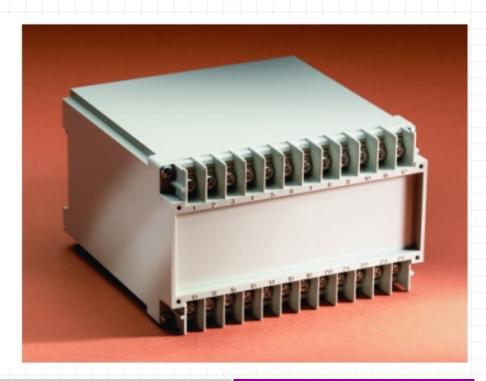

## QUALITY ENCLOSURES

Home Product Catalog
Company Info Distributors

Representatives

Search What's New

Contact

Plastic Boxes **DIN Rail Mount Box** 

Click on Image for Larger View

Plastic terminal boxes with DIN rail mounting and screw down contacts.

## Design Features

- Durable UL94V-0 rated ABS plastic housing
- External clamp type contacts have M3 screws and lock washers
- Internal solder tab contacts
- All contacts are tin plated brass and have 10amp rating
- Internal horizontal and vertical PCB card guides
- Screw attached front covers with recessed area for labels
- · Fits standard DIN rail