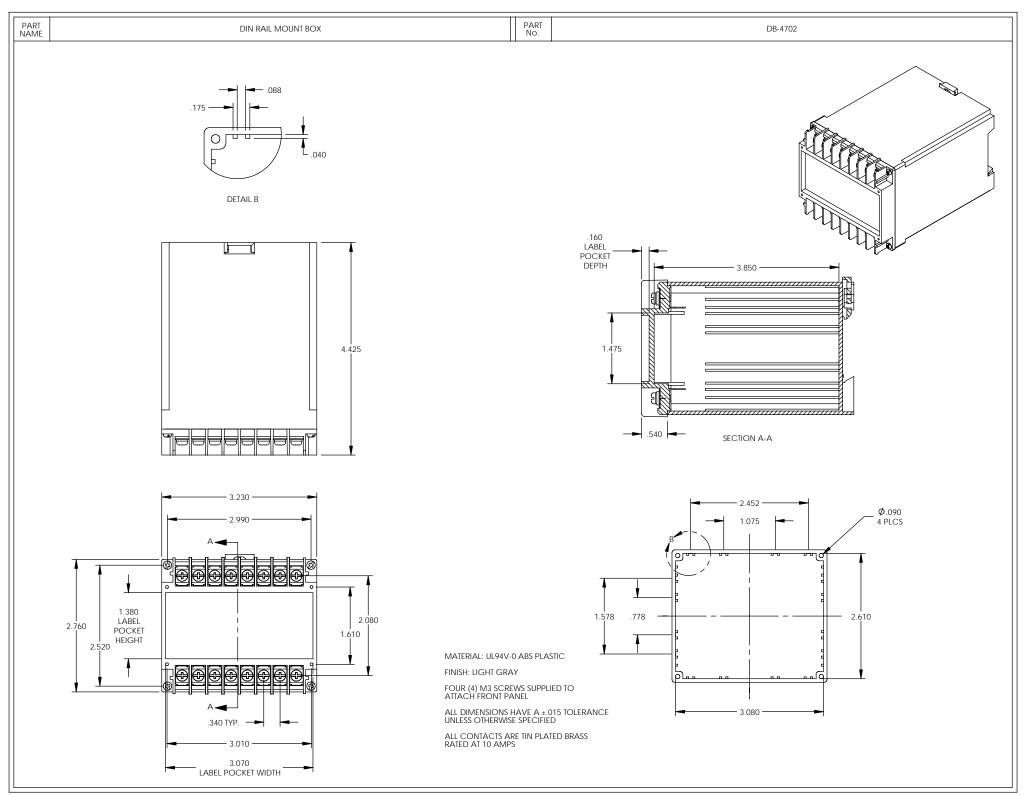

## Design Features

- Durable UL94V-0 rated ABS plastic housing
- External clamp type contacts have M3 screws and lock washers
- Internal solder tab contacts
- All contacts are tin plated brass and have 10amp rating
- Internal horizontal and vertical PCB card guides
- Screw attached front covers with recessed area for labels
- · Fits standard DIN rail

| DIN RAIL MOUNT BOX |          |                    |                     |   |   |        |  |  |  |
|--------------------|----------|--------------------|---------------------|---|---|--------|--|--|--|
| Catalog Number     | Drawings | Number of Contacts | External Dimensions |   |   | Weight |  |  |  |
|                    |          |                    | W                   | Н | D | Ozs.   |  |  |  |
|                    |          |                    | W                   | Н | D | Ozs.   |  |  |  |

| DB-4701 | PDF DXF | 12 | 2.57" | 2.76" | 4.42" | 4.1 |
|---------|---------|----|-------|-------|-------|-----|
| DB-4702 | PDF DXF | 16 | 3.23" | 2.76" | 4.42" | 5.0 |
| DB-4703 | PDF DXF | 20 | 3.92" | 2.76" | 4.42" | 5.7 |
| DB-4704 | PDF DXF | 24 | 4.61" | 2.76" | 4.42" | 6.7 |