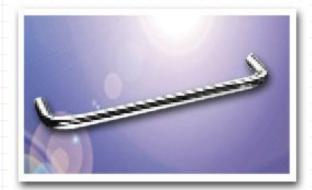

## QUALITY ENCLOSURES

Home **Product Catalog**  Representatives

Search

Company Info

Distributors

What's New

Contact

Accessories - Handles Handle H-9114

## Design Features

Chrome Plated. Mounting Centers: 8". Hardware: (2) .25"-28 X .5" screws. Hand Clearance: 1.5". Material: 0.5" diameter steel.

Click on Image for Larger View

**Catalog Number Drawings** 