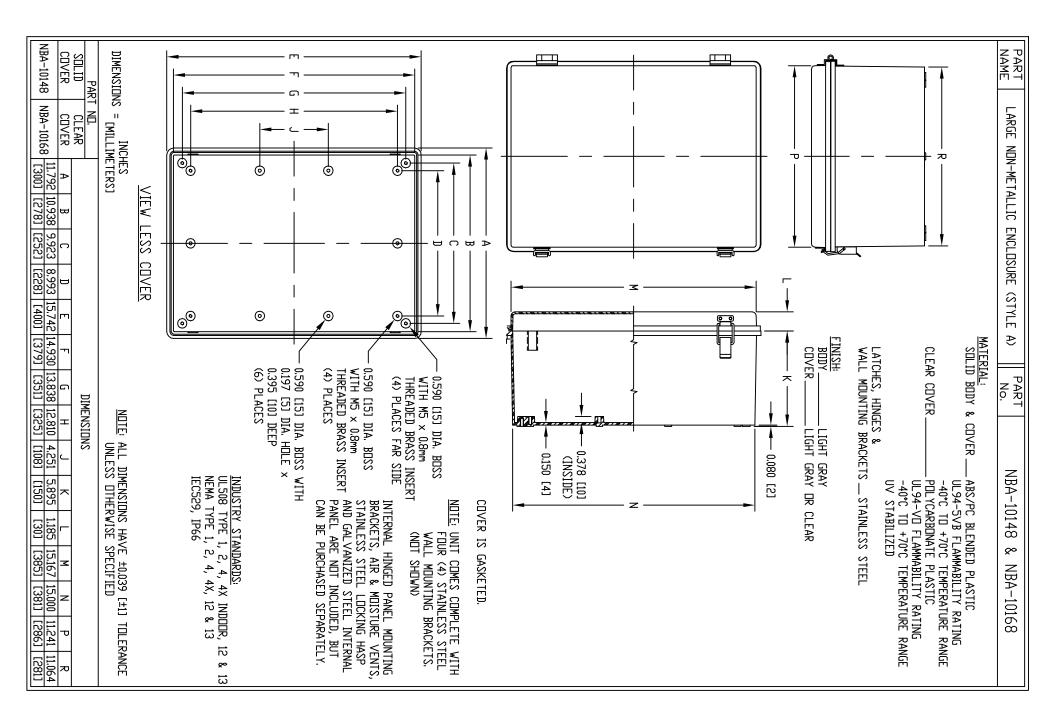

| Catalog Number |               |               |  | NBA Series |       |       |       |        |       |       |       |        |       |       |              |
|----------------|---------------|---------------|--|------------|-------|-------|-------|--------|-------|-------|-------|--------|-------|-------|--------------|
| Solid<br>Door  |               | Solid<br>Door |  | Drawings   | А     | В     | С     | А      | В     | С     | D     | E      | F     |       | Wgt.<br>Lbs. |
|                | NBA-<br>10162 |               |  | PDF<br>DXF | 300mm | 200mm | 150mm | 11.80" | 7.85" | 5.97" | 4.80" | 11.00" | 7.02" | 5.69" | 2.2          |

| NBA-<br>10144 | NBA-<br>10164 | Contact        | PDF<br>DXF | 300mm | 200mm | 180mm | 11.80" | 7.85"  | 7.09" | 5.90" | 11.00" | 7.02"  | 6.80" | 2.5 |
|---------------|---------------|----------------|------------|-------|-------|-------|--------|--------|-------|-------|--------|--------|-------|-----|
| NBA-<br>10148 | NBA-<br>10168 | BUD<br>Factory |            | 400mm | 300mm | 180mm | 15.75" | 11.80" | 7.09" | 5.90" | 14 93" | 10.94" | 6.80" | 4.7 |
| NBA-<br>10152 | NBA-<br>10172 |                | PDF<br>DXF | 500mm | 400mm | 200mm | 19.68" | 15.75" | 7.87" | 6.69" | 18.85" | 14.90" | 7.60" | 7.4 |
| NBA-<br>10156 |               |                | PDF<br>DXF | 600mm | 400mm | 230mm | 23.61" | 15.75" | 9.06" | 7.87" | 22.78" | 14.90" | 8.80" | 9.5 |

**DXF**Autocad DXF Specifications File (Requires CAD software such as AutoCAD)

PDFAdobe PDF Specifications File

Home | Company Info | Online Catalog | Check Stock | Distributor/Price

Reps | New | Search | Contact | Privacy Policy