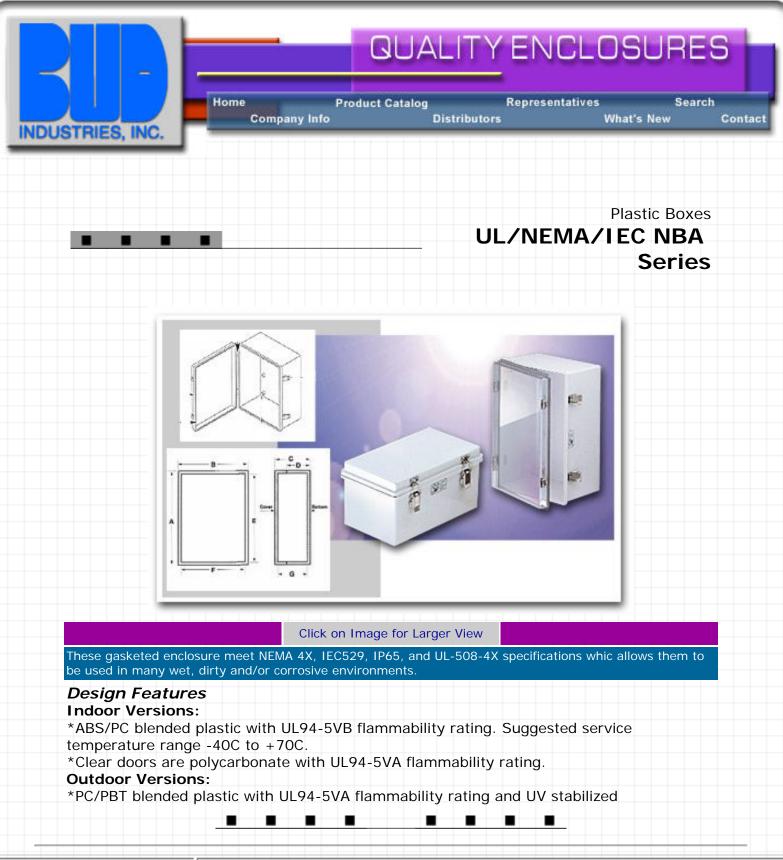

| Catalog Number |               |               |  | NBA Series |       |       |       |        |       |       |       |        |       |       |              |
|----------------|---------------|---------------|--|------------|-------|-------|-------|--------|-------|-------|-------|--------|-------|-------|--------------|
| Solid<br>Door  |               | Solid<br>Door |  | Drawings   | А     | В     | С     | А      | В     | С     | D     | E      | F     |       | Wgt.<br>Lbs. |
|                | NBA-<br>10162 |               |  | PDF<br>DXF | 300mm | 200mm | 150mm | 11.80" | 7.85" | 5.97" | 4.80" | 11.00" | 7.02" | 5.69" | 2.2          |

| NBA-<br>10144 | NBA-<br>10164 | Contact        | PDF<br>DXF | 300mm | 200mm | 180mm | 11.80" | 7.85"  | 7.09" | 5.90" | 11.00" | 7.02"  | 6.80" | 2.5 |
|---------------|---------------|----------------|------------|-------|-------|-------|--------|--------|-------|-------|--------|--------|-------|-----|
| NBA-<br>10148 | NBA-<br>10168 | BUD<br>Factory |            | 400mm | 300mm | 180mm | 15.75" | 11.80" | 7.09" | 5.90" | 14 93" | 10.94" | 6.80" | 4.7 |
| NBA-<br>10152 | NBA-<br>10172 |                | PDF<br>DXF | 500mm | 400mm | 200mm | 19.68" | 15.75" | 7.87" | 6.69" | 18.85" | 14.90" | 7.60" | 7.4 |
| NBA-<br>10156 |               |                | PDF<br>DXF | 600mm | 400mm | 230mm | 23.61" | 15.75" | 9.06" | 7.87" | 22.78" | 14.90" | 8.80" | 9.5 |

**DXF**Autocad DXF Specifications File (Requires CAD software such as AutoCAD)

PDFAdobe PDF Specifications File

Home | Company Info | Online Catalog | Check Stock | Distributor/Price

Reps | New | Search | Contact | Privacy Policy