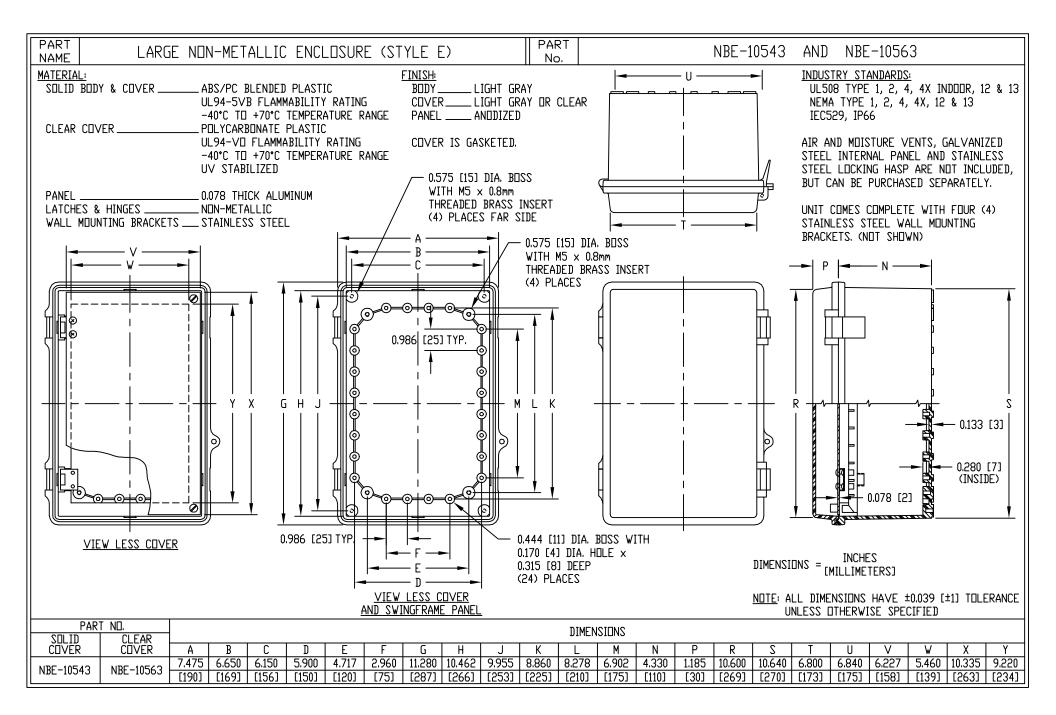

## **Outdoor Versions:**

\*PC/PBT blended plastic with UL94-5VA flammability rating and UV stabilized

| Catalog Number |            |                           |            | NBE Series |               |       |       |                 |        |       |       |          |        |       |      |
|----------------|------------|---------------------------|------------|------------|---------------|-------|-------|-----------------|--------|-------|-------|----------|--------|-------|------|
| Indoor Version |            | Outdoor Version           |            |            | Nominal Sizes |       |       | Actual External |        |       |       | Internal |        |       | Wgt. |
| Solid Door     | Clear Door | Solid<br>Door             | Clear Door | Drawings   | A             | В     | С     | A               | В      | C     | D     | Е        | F      | G     | Lbs. |
| NBE-10543      | NBE-10563  | Contact<br>BUD<br>Factory |            | PDF<br>DXF | 290mm         | 190mm | 140mm | 11.28"          | 7.47"  | 5.50" | 4.33" | 10.46"   | 6.65"  | 5.25" | 3.5  |
| NBE-10547      | NBE-10567  |                           |            | PDF<br>DXF | 390mm         | 290mm | 160mm | 15.68"          | 11.73" | 6.30" | 5.11" | 14.88"   | 10.89" | 6.03" | 6.3  |
| NBE-10553      | NBE-10573  |                           |            | PDF<br>DXF | 465mm         | 350mm | 200mm | 19.17"          | 14.64" | 7.85" | 6.67" | 18.33"   | 13.75" | 7.60" | 7.9  |
| NBE-10558      | NBE-10578  |                           |            | PDF<br>DXF | 700mm         | 500mm | 250mm | 28.91"          | 21.03" | 9.87" | 8.66" | 27.56"   | 19.67" | 9.53" | 9.8  |