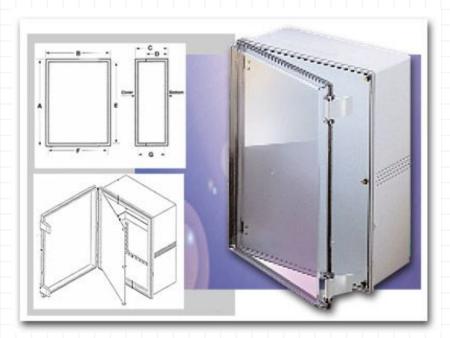

## UL/NEMA/IEC NBE Series

Click on Image for Larger View

These gasketed enclosure meet NEMA 4X, IEC529, IP65, and UL-508-4X specifications which allows them to be used in many wet, dirty and/or corrosive environments.

## Design Features Indoor Versions:

- \*ABS/PC blended plastic with UL94-5VB flammability rating. Suggested service temperature range -40C to +70C.
- \*Clear doors are polycarbonate with UL94-5VA flammability rating.