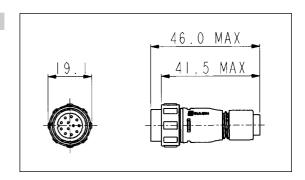

## PX0411/P PX0411/S

- Mates with Flex Cable connector PX0410
- For in-line cable connection
- Contacts supplied separately

- Mates with Flex Cable connector PX0410
- Front Panel mounting
- Single hole fixing
- Contacts supplied separately