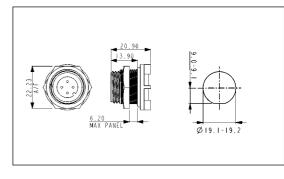

- Mates with Flex Cable connector PX0410
- Rear Panel mounting
- Single hole fixing
- Contacts supplied separately
- 4, 6, 8, 10 or 12 pole

- Mates with Flex Cable connector PX0410
- PCB Rear Panel mounting
- Straight PC spills
- Supplied with pre-loaded gold plated contacts
- 4, 6, 8, 10 or 12 pole