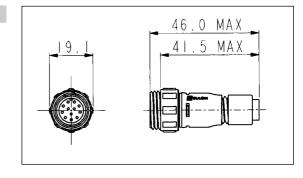

- Mates with Flex Cable connector PX0410
- Rear Panel mounting
- Single hole fixing
- Contacts supplied separately
- 4, 6, 8, 10 or 12 pole

- Mates with Flex Cable connector PX0410
- PCB Rear Panel mounting
- Straight PC spills
- Supplied with pre-loaded gold plated contacts
- 4, 6, 8, 10 or 12 pole