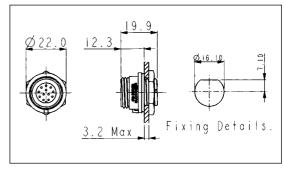

- Mates with Flex Cable connector PX0410
- Rear Panel mounting
- Single hole fixing
- Contacts supplied separately
- 4, 6, 8, 10 or 12 pole

- Mates with Flex Cable connector PX0410
- PCB Rear Panel mounting
- Straight PC spills
- Supplied with pre-loaded gold plated contacts
- 4, 6, 8, 10 or 12 pole