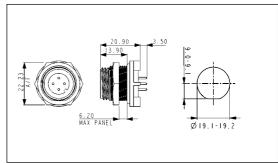

- Mates with Flex Cable connector PX0410
- Rear Panel mounting
- Single hole fixing
- Contacts supplied separately
- 4, 6, 8, 10 or 12 pole

- Mates with Flex Cable connector PX0410
- PCB Rear Panel mounting
- Straight PC spills
- Supplied with pre-loaded gold plated contacts
- 4, 6, 8, 10 or 12 pole