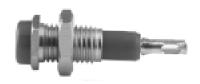

## **Tip Jack Insulated Metal Clad: Standard Type**

INCHES (MILLIMETERS)
CUSTOMER DRAWINGS AVAILABLE UPON REQUEST

## **SPECIFICATIONS**

Contact: Phosphor bronze per QQ-B-750

Finish: Silver

Body: Nylon 6/6 per ASTM D4066

Threaded Brass Jacket: Per QQ-B-626D, nickel plated

Panel Thickness: Up to .281 (7.10)

## **RATINGS**

Current: 10 amps

**Breakdown Voltage**: 5700 Vrms minimum **Contact Resistance**: 0.010 ohms maximum **Contact-To-Panel C:** 2 pF nominal

SILVER PLATING 105-0251-001 White .062 (I.57)

1/4-32 UNEF-2A
.375 (9.53) HEX
.312 (7.92) HEX

For Standard Tip Plug: .080 (2.00) Diameter FEATURES:

- · Formed contact with slotted terminal
- · Nylon UL approved for self extinguishing