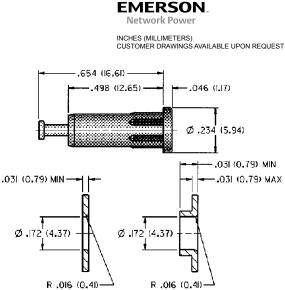

MOUNTING HOLE OPTIONS

For Standard Tip Plug: .080 (2.00) Diameter FEATURES:

· Machined contact with turret terminal

- · Installs by pressing into mounting hole, no mounting hardware required
- Closed entry blocks access or probes greater than .085 (2.16)