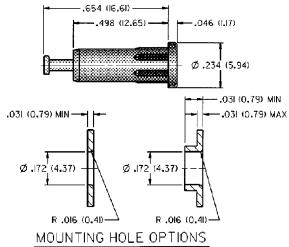

## Tip Jacks Insulated Standard: Rib-Loc® Type

**SPECIFICATIONS** 

**Contact:** Brass body per QQ-B-626D with wrap around beryllium copper

spring per QQ-C-553

Finish: Silver

**Body:** Nylon 6/6 per ASTM D4066 **Panel Thickness:** Up to .375 (9.05)

**RATINGS** 

Current: 5 amps

**Breakdown Voltage**: 3500 Vrms minimum † **Contact Resistance**: 0.005 ohms maximum

Adjacent Jack C: 1 pF nominal

For Standard Tip Plug: .080 (2.00) Diameter FEATURES:

- · Machined contact with turret terminal
- Installs by pressing into mounting hole, no mounting hardware required
- Closed entry blocks access or probes greater than .085 (2.16)
- Nylon UL approved for self extinguishing