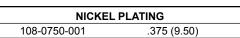

Finish: Nickel

**Panel Thickness:** Up to .25 (6.35) .625 (16.00) **Hardware:** Nickel plated nut, stamped tin plated

solder terminal (unassembled)

**RATINGS** 

Current: 15 amps

Contact Resistance: 0.010 ohms maximum