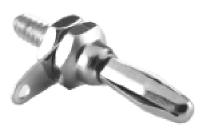

## Banana Plug -Uninsulated Panel Mount

Network Power

INCHES (MILLIMETERS)
CUSTOMER DRAWINGS AVAILABLE UPON REQUEST

**Threaded Stud** 

**SPECIFICATIONS** 

Plug Body: Brass per QQ-B-626D Plug Spring: Nickel silver per QQ-C-585

For Standard Banana Jack: .166 (4.23) Diameter FEATURES:

- Two stud lengths adapt to different panel sizes
- Pierced hole for up to 14 gauge wire