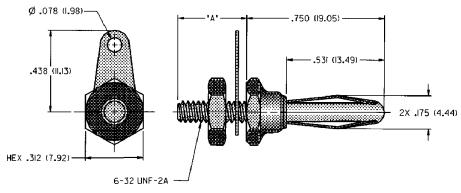

## Banana Plug -Uninsulated Panel Mount

Network Power

INCHES (MILLIMETERS)
CUSTOMER DRAWINGS AVAILABLE UPON REQUEST

**Threaded Stud** 

**SPECIFICATIONS** 

Plug Body: Brass per QQ-B-626D Plug Spring: Nickel silver per QQ-C-585

Finish: Nickel

**Panel Thickness:** Up to .25 (6.35) .625 (16.00) **Hardware:** Nickel plated nut, stamped tin plated

solder terminal (unassembled)

**RATINGS** 

Current: 15 amps

Contact Resistance: 0.010 ohms maximum

For Standard Banana Jack: .166 (4.23) Diameter FEATURES:

- Two stud lengths adapt to different panel sizes
- Pierced hole for up to 14 gauge wire