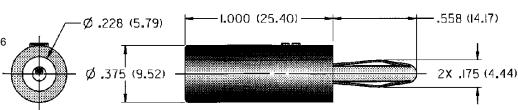

## **Banana Plug - Insulated Side Set Screw Solderless**

INCHES (MILLIMETERS)
CUSTOMER DRAWINGS AVAILABLE UPON REQUEST

**SPECIFICATIONS** 

Plug Body: Brass per QQ-B-626D Plug Spring: Nickel silver per QQ-C-585

Finish: Nickel

Insulated Handle: Nylon 6/6 per ASTM D4066

**RATINGS** 

Current: 15 amps

Breakdown Voltage: 35 Vrms minimum Contact Resistance: 0.010 ohms maximum

NICKEL PLATING 108-1702-101 Red

For Standard Banana Jack: .166 (4.23) Diameter For Low Voltage (50 WVDC) Applications FEATURES:

- Fast solderless connection of up to 16 gauge wire
- •Set screw for dependable connections with low voltage
- Nylon UL approved for self extinguishing