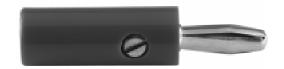

## **Banana Plug - Insulated Side Set Screw Solderless**

INCHES (MILLIMETERS)
CUSTOMER DRAWINGS AVAILABLE UPON REQUEST

**SPECIFICATIONS** 

Plug Body: Brass per QQ-B-626D Plug Spring: Nickel silver per QQ-C-585

Finish: Nickel

Insulated Handle: Nylon 6/6 per ASTM D4066

**RATINGS** 

Current: 15 amps

Breakdown Voltage: 35 Vrms minimum Contact Resistance: 0.010 ohms maximum

NICKEL PLATING 108-1702-101 Red

For Standard Banana Jack: .166 (4.23) Diameter For Low Voltage (50 WVDC) Applications FEATURES:

- Fast solderless connection of up to 16 gauge wire
- •Set screw for dependable connections with low voltage
- Nylon UL approved for self extinguishing