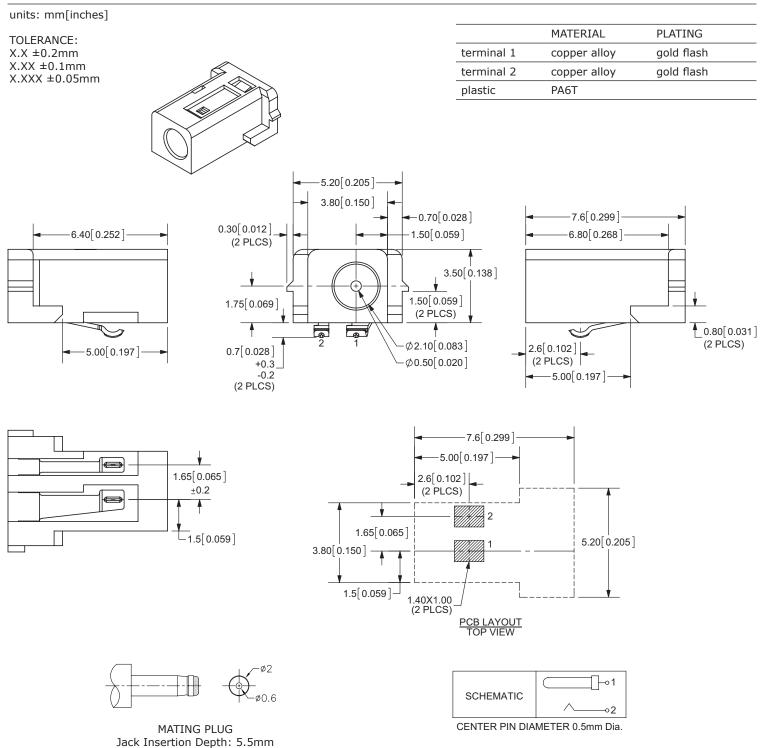

| ΜΩ     |
| voltage withstand         | at 50/60Hz for 1 minute                                                  |     |       | 500      | Vac    |
| insertion/withdrawl force |                                                                          | 0.3 |       | 3        | kg     |
| terminal strength         | any direction for 10 seconds                                             |     |       | 500      | g      |
| operating temperature     |                                                                          | -25 |       | 85       | °C     |
| life                      |                                                                          |     | 5,000 |          | cycles |

Notes: \*When measured at a current of less than 100 mA / 1 kHz

## **MECHANICAL DRAWING**



CUI Inc | MODEL: PJ-077 | DESCRIPTION: DC POWER JACK

### **REVISION HISTORY**

| rev. | description     | date       |
|------|-----------------|------------|
| 1.0  | initial release | 01/07/2013 |

The revision history provided is for informational purposes only and is believed to be accurate.



**Headquarters** 20050 SW 112th Ave. Tualatin, OR 97062 **800.275.4899** 

Fax 503.612.2383 **cui**.com techsupport@cui.com

CUI offers a one (1) year limited warranty. Complete warranty information is listed on our website.

CUI reserves the right to make changes to the product at any time without notice. Information provided by CUI is believed to be accurate and reliable. However, no responsibility is assumed by CUI for its use, nor for any infringements of patents or other rights of third