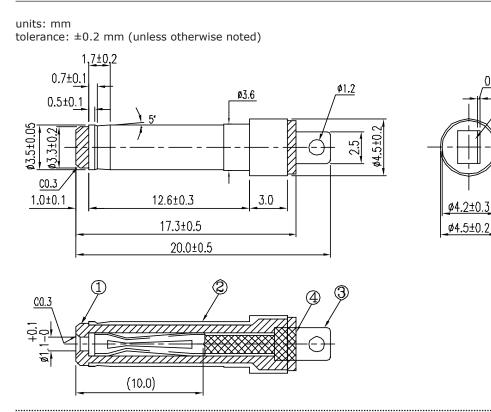

## **MECHANICAL DRAWING**

|   | DESCRIPTION    | MATERIAL           | PLATING |
|---|----------------|--------------------|---------|
| 1 | insulator      | РВТ                |         |
| 2 | sleeve         | brass              | nickel  |
| 3 | center contact | phosphor<br>bronze | nickel  |
| 4 | spacer         | POM                |         |
|   |                |                    |         |

0.2±0.05

 $\langle \mathbf{4} \rangle$ 