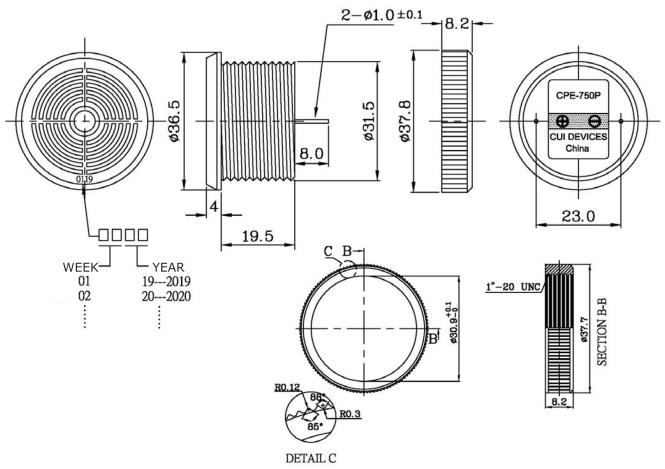

| mm    |
| weight                |                           |       |       | 18.5  | g     |
| material              | ABS UL94 1/16" HB (grey)  |       |       |       |       |
| terminal              | solder pins (tin plating) |       |       |       |       |
| operating temperature |                           | -30   |       | 85    | °C    |
| storage temperature   |                           | -40   |       | 95    | °C    |
| hand soldering        | maximum 3 seconds         | 330   | 350   | 370   | °C    |
| RoHS                  | yes                       |       |       |       |       |

Notes: 1. All specifications measured at 5~35°C, humidity at 45~85%, under 86~106kPa pressure, unless otherwise noted.

.....

#### **MECHANICAL DRAWING**

units: mm tolerance: ±0.5 mm



#### **PERFORMANCE CURVES**

.....







#### **REVISION HISTORY**

| rev. | description     | date       |
|------|-----------------|------------|
| 1.0  | initial release | 11/12/2007 |
| 1.01 | brand update    | 05/11/2020 |

The revision history provided is for informational purposes only and is believed to be accurate.

**CUI** DEVICES

CUI Devices offers a one (1) year limited warranty. Complete warranty information is listed on our website.

CUI Devices reserves the right to make changes to the product at any time without notice. Information provided by CUI Devices is believed to be accurate and reliable. However, no responsibility is assumed by CUI Devices for its use, nor for any infringements of patents or other rights of third parties which may result from its use.

.....

CU