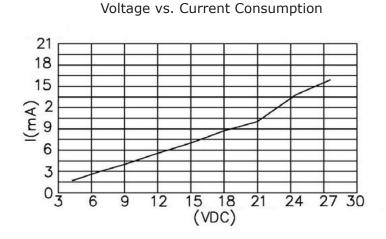

#### **PERFORMANCE CURVES**

.....

### **SPECIFICATIONS**

| parameter             | conditions/description    | min   | typ   | max   | units |
|-----------------------|---------------------------|-------|-------|-------|-------|
| rated voltage         |                           |       | 12    |       | Vdc   |
| operating voltage     |                           | 4     |       | 28    | Vdc   |
| current consumption   | at rated voltage          |       |       | 7     | mA    |
| rated frequency       |                           | 3,100 | 3,600 | 4,100 | Hz    |
| sound pressure level  | at 30 cm, rated voltage   | 80    |       |       | dB    |
| tone                  | continuous                |       |       |       |       |
| dimensions            | Ø37.8 x 23.5              |       |       |       | mm    |
| weight                |                           |       |       | 18.5  | g     |
| material              | ABS UL94 1/16" HB (grey)  |       |       |       |       |
| terminal              | solder pins (tin plating) |       |       |       |       |
| operating temperature |                           | -30   |       | 85    | °C    |
| storage temperature   |                           | -40   |       | 95    | °C    |
| hand soldering        | maximum 3 seconds         | 330   | 350   | 370   | °C    |
| RoHS                  | yes                       |       |       |       |       |