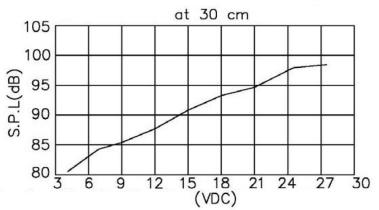

#### **PERFORMANCE CURVES**

.....

### **SPECIFICATIONS**

| parameter             | conditions/description    | min   | typ   | max   | units |
|-----------------------|---------------------------|-------|-------|-------|-------|
| rated voltage         |                           |       | 12    |       | Vdc   |
| operating voltage     |                           | 4     |       | 28    | Vdc   |
| current consumption   | at rated voltage          |       |       | 7     | mA    |
| rated frequency       |                           | 3,100 | 3,600 | 4,100 | Hz    |
| sound pressure level  | at 30 cm, rated voltage   | 80    |       |       | dB    |
| tone                  | continuous                |       |       |       |       |
| dimensions            | Ø37.8 x 23.5              |       |       |       | mm    |
| weight                |                           |       |       | 18.5  | g     |
| material              | ABS UL94 1/16" HB (grey)  |       |       |       |       |
| terminal              | solder pins (tin plating) |       |       |       |       |
| operating temperature |                           | -30   |       | 85    | °C    |
| storage temperature   |                           | -40   |       | 95    | °C    |
| hand soldering        | maximum 3 seconds         | 330   | 350   | 370   | °C    |
| RoHS                  | yes                       |       |       |       |       |