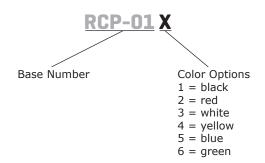

# SERIES: RCP-01 | DESCRIPTION: RCA PLUG

#### FEATURES

- modular RCA plug connector
- available in multiple colors



.....



### **PART NUMBER KEY**



## **SPECIFICATIONS**

| parameter             | conditions/description | min | typ   | max | units  |
|-----------------------|------------------------|-----|-------|-----|--------|
| rated input voltage   |                        |     | 12    |     | Vdc    |
| rated input current   |                        |     |       | 5   | А      |
| contact resistance    |                        |     |       | 30  | mΩ     |
| insulation resistance | at 500 Vdc             | 100 |       |     | MΩ     |
| voltage withstand     | for 1 minute           |     |       | 500 | Vac    |
| operating temperature |                        | -40 |       | 40  | °C     |
| life                  |                        |     | 5,000 |     | cycles |
| flammability          | UL94HB                 |