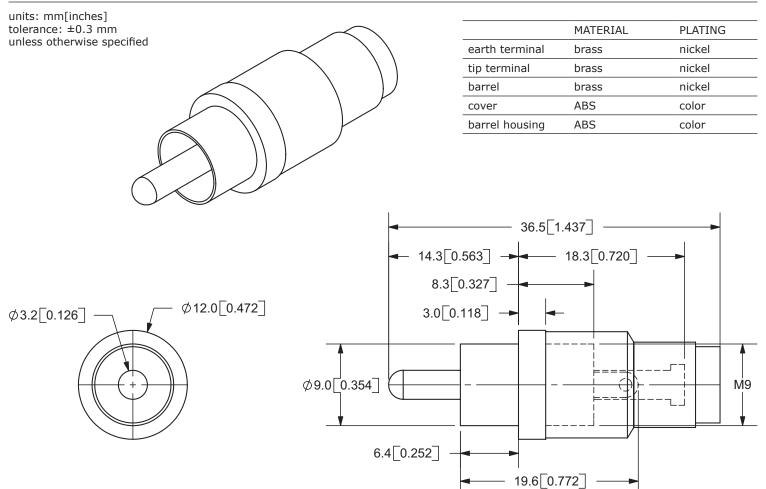

|     |       | 30  | mΩ     |
| insulation resistance | at 500 Vdc             | 100 |       |     | MΩ     |
| voltage withstand     | for 1 minute           |     |       | 500 | Vac    |
| operating temperature |                        | -40 |       | 40  | °C     |
| life                  |                        |     | 5,000 |     | cycles |
| flammability          | UL94HB                 |     |       |     |        |
| RoHS                  | 2011/65/EU             |     |       |     |        |

#### SOLDERABILITY

.....

| parameter      | conditions/description | min | typ | max | units |
|----------------|------------------------|-----|-----|-----|-------|
| hand soldering | for 3~5 seconds        |     | 340 |     | °C    |

# **MECHANICAL DRAWING**

.....



### **REVISION HISTORY**

| rev. | description               | date       |  |
|------|---------------------------|------------|--|
| 1.0  | initial release           | 05/16/2006 |  |
| 1.01 | applied new spec template | 07/24/2015 |  |

The revision history provided is for informational purposes only and is believed to be accurate.



Headquarters 20050 SW 112th Ave. Tualatin, OR 97062 800.275.4899

Fax 503.612.2383 **cui**.com techsupport@cui.com

.....

CUI offers a one (1) year limited warranty. Complete warranty information is listed on our website.

.....

CUI reserves the right to make changes to the product at any time without notice. Information provided by CUI is believed to be accurate and reliable. However, no responsibility is assumed by CUI for its use, nor for any infring