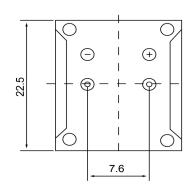

## **BOTTOM VIEW**

| Specifications        |                    |       | Notes                         |                              | Revision History          |             |            |            |             |            |
|-----------------------|--------------------|-------|-------------------------------|------------------------------|---------------------------|-------------|------------|------------|-------------|------------|
| Description           | Value              | Unit  | Notes                         |                              | Version                   | Description |            |            | Date        | Approved   |
| Technology            | Electro-Mechanical |       | 1) All dimensions are in mm ( | 1                            | Released from Engineering |             |            | 10/21/2013 | J.S         |            |
| Resonant Frequency    | 400                | (Hz)  | 2) All parts meet RoHS        |                              |                           |             |            |            |             |            |
| Rated Voltage         | 9                  | (V)   | 7                             |                              |                           |             |            |            |             |            |
| SPL @ 10cm            | 75                 | (dBA) | ]                             |                              |                           |             |            |            |             |            |
| Tone                  | Single Tone        |       |                               |                              |                           |             |            |            |             |            |
| Mount Type            | Thru Hole          |       |                               |                              |                           |             |            |            |             |            |
| Voltage Range         | 6~12               | (V)   |                               |                              |                           |             |            |            |             |            |
| Max Rated Current     | 25                 | (mA)  |                               |                              |                           |             |            |            |             |            |
| Housing Material      | ABS                |       |                               |                              | Drawn by                  | Date        | Checked by | Date       | Approved by | Date       |
| Operating Temperature | -10 ~ +60          | °C    |                               |                              | A.B.                      | 10/21/2013  | C.E.       | 10/21/2013 | J.S         | 10/21/2013 |
| Storage Temperature   | -20 ~ +70          | °C    |                               | Electro-Mechanical Indicator |                           | IE220409-1  |            |            |             |            |
| Weight                | 10                 | (g)   |                               |                              |                           |             |            |            |             |            |