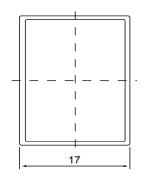

## **TOP VIEW**



## SIDE VIEW



## **BOTTOM VIEW**



| Specifications        |                    |       | Notes                         |                              | Revision History          |             |            |            |             |            |
|-----------------------|--------------------|-------|-------------------------------|------------------------------|---------------------------|-------------|------------|------------|-------------|------------|
| Description           | Value              | Unit  | Notes                         |                              | Version                   | Description |            |            | Date        | Approved   |
| Technology            | Electro-Mechanical |       | 1) All dimensions are in mm ( | 1                            | Rel