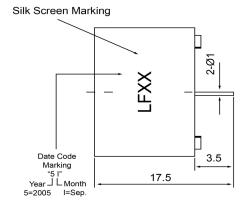

## **TOP VIEW**



## SIDE VIEW



## **BOTTOM VIEW**



| Specifications        |                    |       | Notes                         |                              | Revision History          |             |            |            |             |            |
|-----------------------|--------------------|-------|-------------------------------|------------------------------|---------------------------|-------------|------------|------------|-------------|------------|
| Description           | Value              | Unit  | Notes                         |                              | Version                   | Description |            |            | Date        | Approved   |
| Technology            | Electro-Mechanical |       | 1) All dimensions are in mm ( | 1                            | Released from Engin