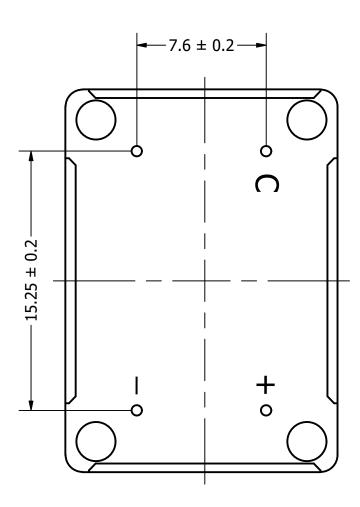

## Bottom View

2

| REVISION HIST                        |                       | 1        |
|--------------------------------------|-----------------------|----------|
| DESCRIPTION                          | DATE                  | APPROVED |
| Released from Engineering            | 10/21/2013            | J.S.     |
| Updated to new template              | 12/12/2018            | C.E.     |
| NOTES                                | -                     |          |
| 1) All dimensions are in mm un       | less otherwise noted  |          |
| 2) All tolerances are $\pm$ 0.5 mm u | nless otherwise noted |          |
| 3) All parts meet                    | RoHS                  |          |
| 4) Subject to change or redra        | wn without notice     |          |