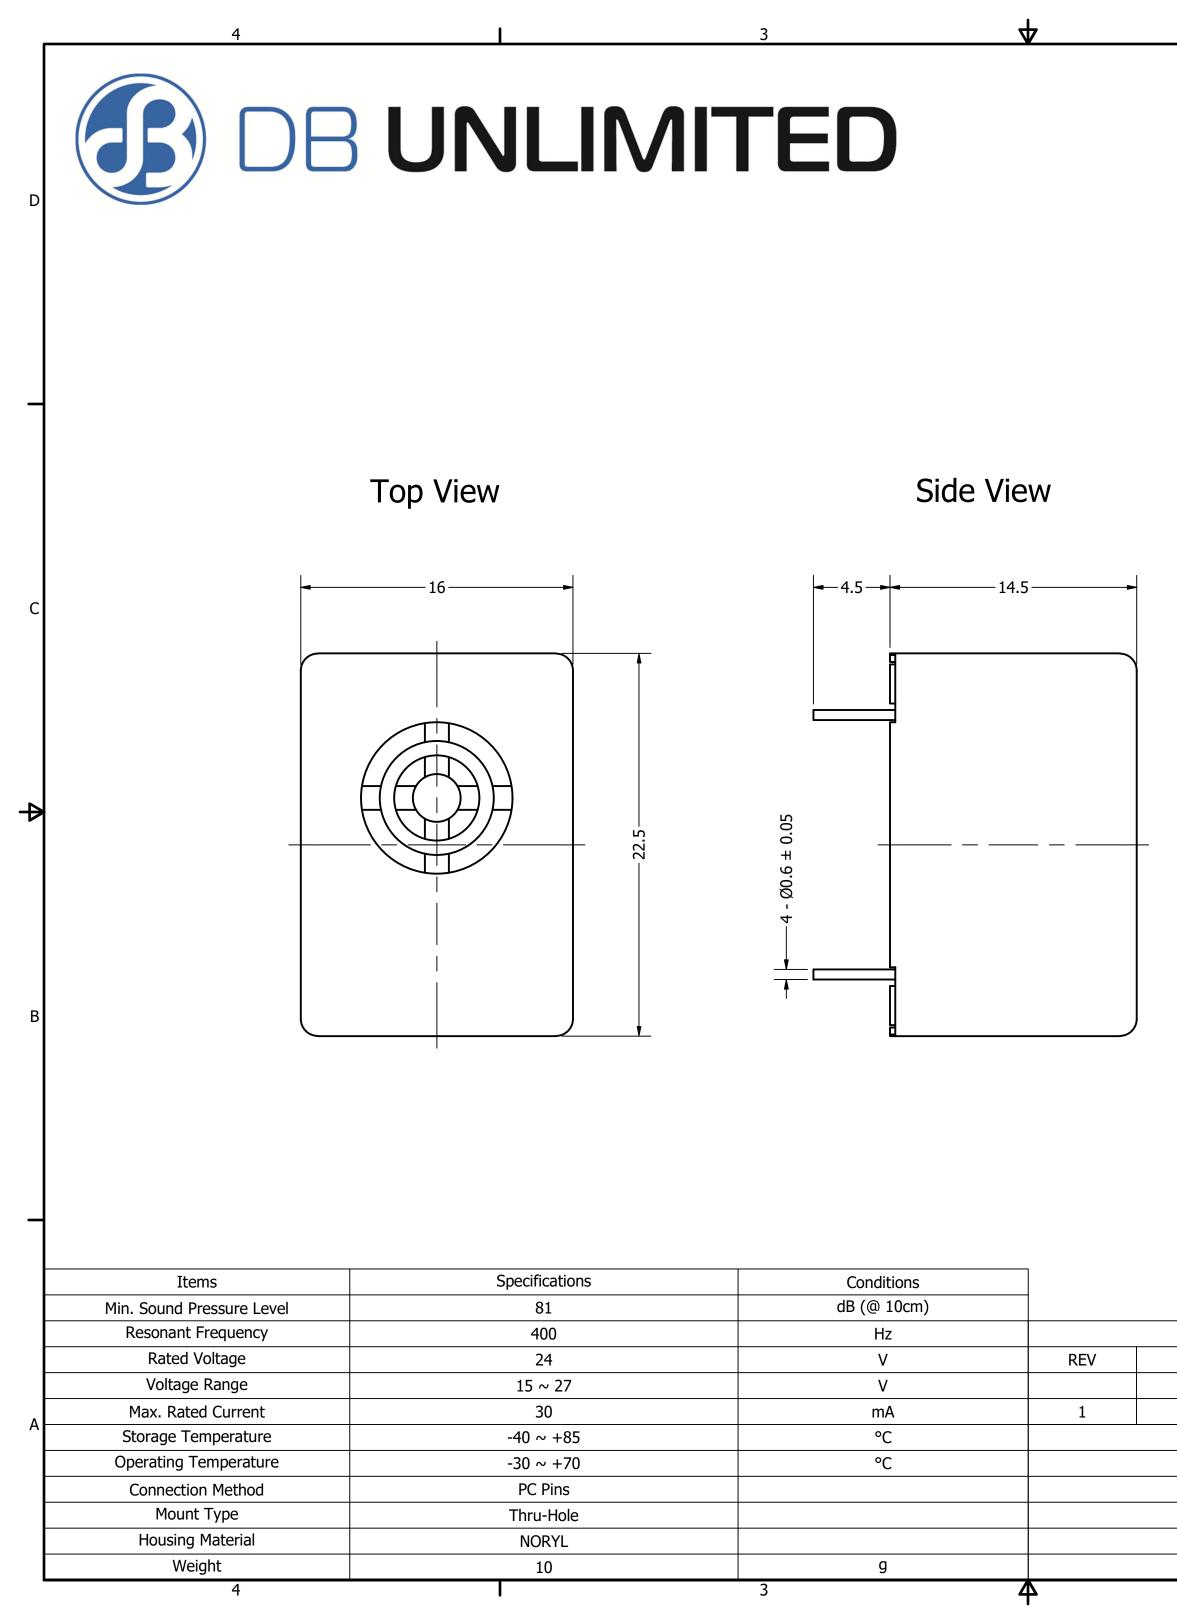

| DRAWN    |                                   |
|----------|-----------------------------------|
| CJ       | 12/12/2018                        |
| CHECKED  | 12/12/2018                        |
| C.H.     | 12/12/2018                        |
| APPROVED | 12/12/2010                        |
| C.E.     | 12/12/2018                        |
|          |                                   |
|          | CJ<br>CHECKED<br>C.H.<br>APPROVED |

k

## Bottom View

2



| REVISION HIST                        |                       | 1        |
|--------------------------------------|-----------------------|----------|
| DESCRIPTION                          | DATE                  | APPROVED |
| Released from Engineering            | 10/21/2013            | J.S.     |
| Updated to new template