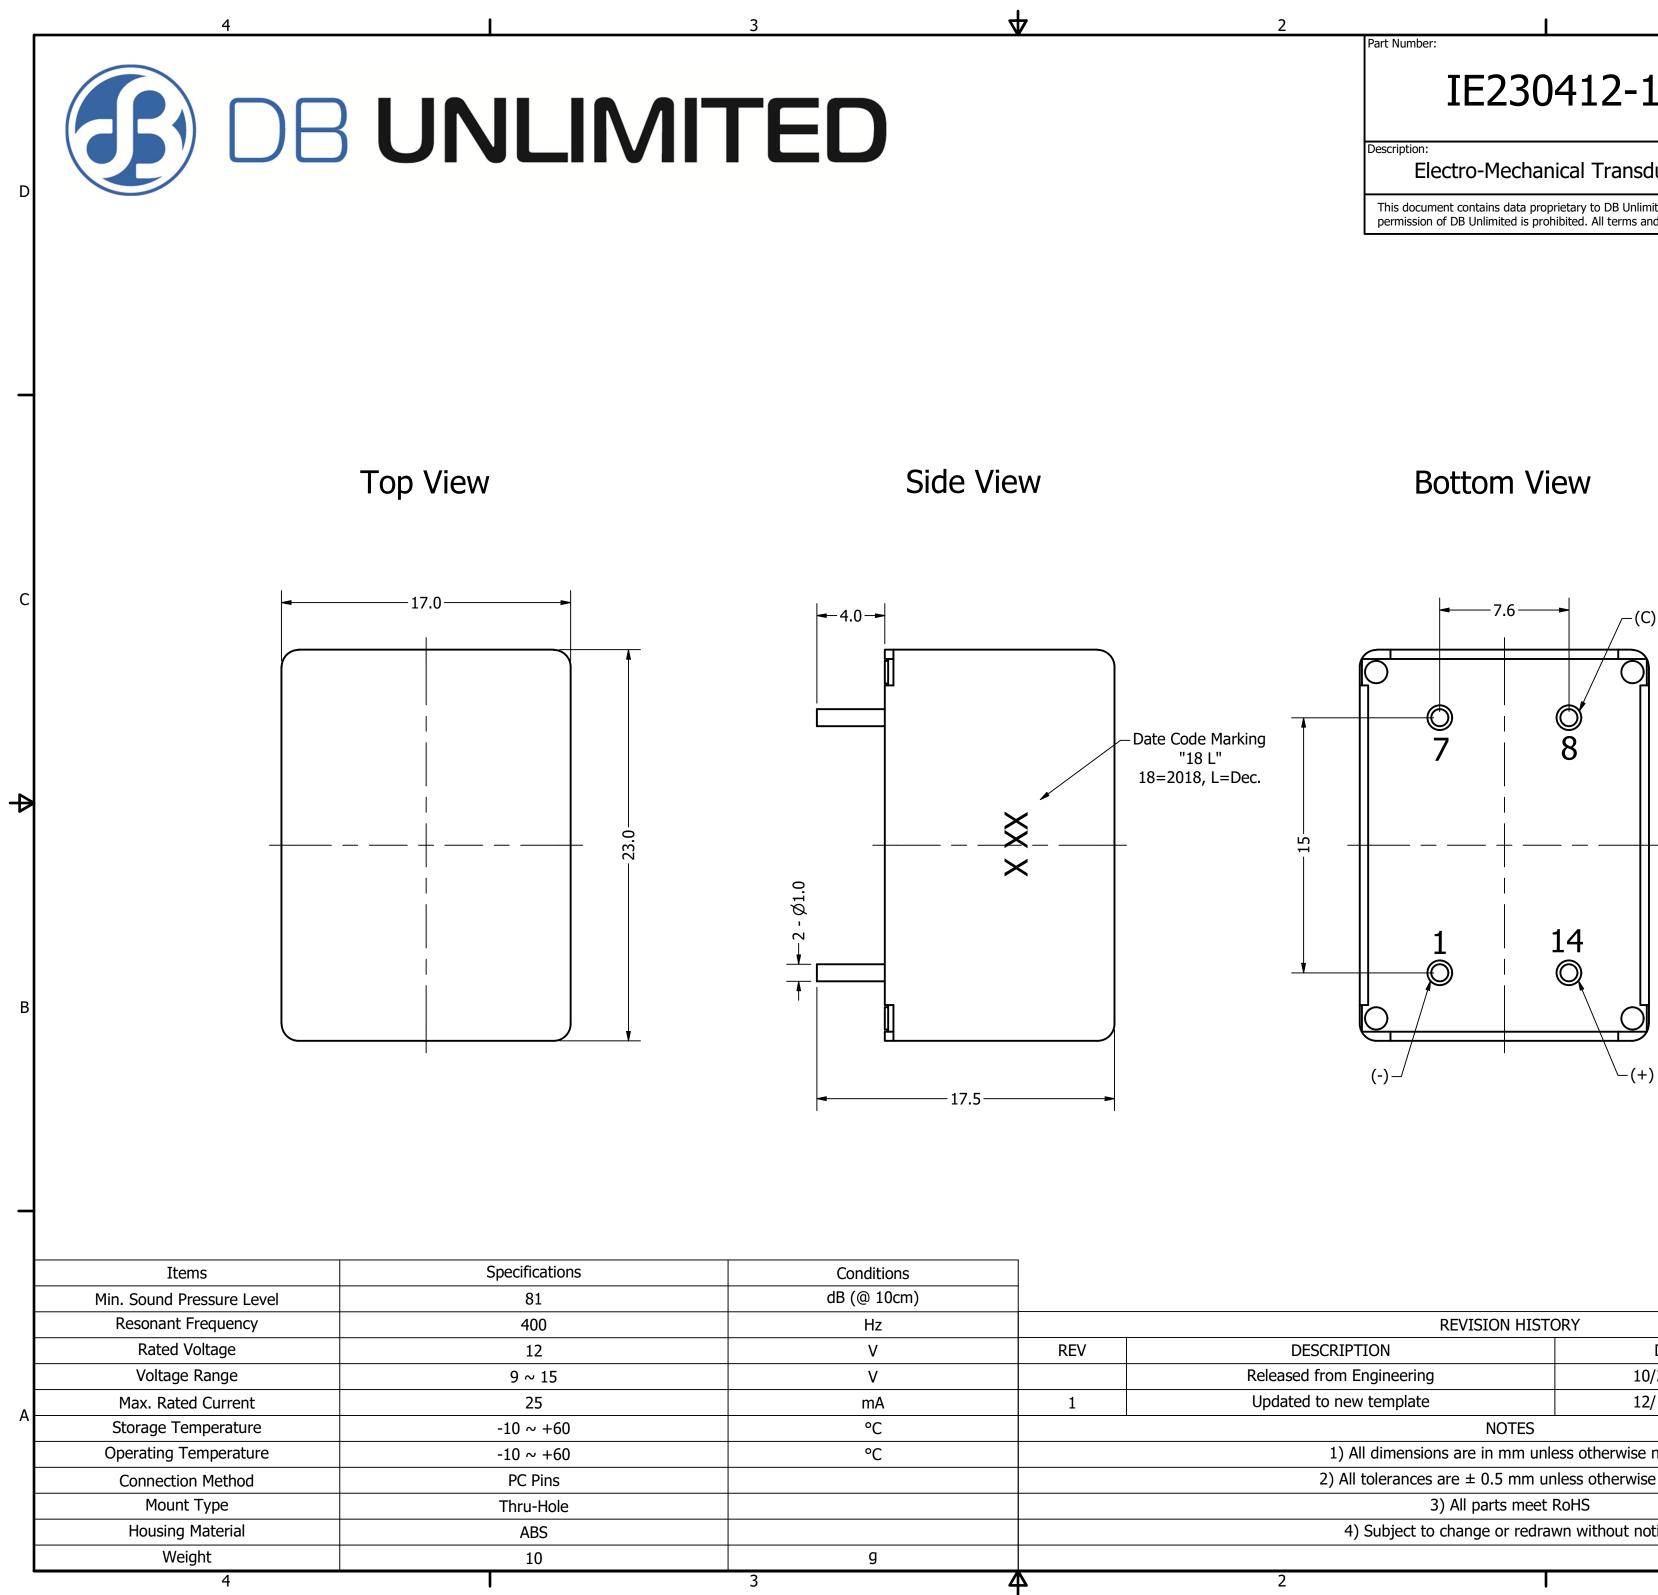

| Part Number:                                                                                                                           | DRAWN    |            |
|----------------------------------------------------------------------------------------------------------------------------------------|----------|------------|
| TEJJO413 1                                                                                                                             | CJ       | 12/11/2018 |
| IE230412-1                                                                                                                             | CHECKED  | 12/12/2018 |
|                                                                                                                                        | С.Н.     | 12/12/2018 |
| Description:                                                                                                                           | APPROVED | 12/12/2010 |
| Electro-Mechanical Transducer                                                                                                          | C.E.     | 12/12/2018 |
| This document contains data proprietary to DB Unlimited. Any use<br>permission of DB Unlimited is prohibited. All terms and conditions |          |            |

ഠ

B

| DESCRIPTION                        | DATE                   | APPROVED |
|------------------------------------|------------------------|----------|
| Released from Engineering          | 10/21/2013             | J.S.     |
| Updated to new template            | 12/12/2018             | C.E.     |
| NOTES                              |                        |          |
| 1) All dimensions are in mm u      | nless otherwise noted  |          |
| 2) All tolerances are $\pm$ 0.5 mm | unless otherwise noted |          |
| 3) All parts mee                   | et RoHS                |          |
| 4) Subject to change or red        | rawn without notice    |          |