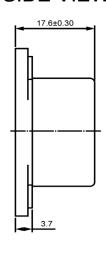

## SIDE VIEW

| Specifications        |                    |       | Notes                       |                              | Revision History          |             |            |            |             |            |
|-----------------------|--------------------|-------|-----------------------------|------------------------------|---------------------------|-------------|------------|------------|-------------|------------|
| Description           | Value              | Unit  | Notes                       |                              | Version                   | Description |            | Date       | Approved    |            |
| Technology            | Electro-Mechanical |       | 1) All dimensions are in mm | 1                            | Released from Engineering |             |            | 10/21/2013 | J.S         |            |
| Resonant Frequency    | 400                | (Hz)  | 2) All parts meet RoHS      |                              |                           |             |            |            |             |            |
| Rated Voltage         | 6                  | (V)   |                             |                              |                           |             |            |            |             |            |
| SPL @ 10cm            | 95                 | (dBA) |                             |                              |                           |             |            |            |             |            |
| Tone                  | Single             |       |                             |                              |                           |             |            |            |             |            |
| Mount Type            | Flange Mount       |       |                             |                              |                           |             |            |            |             |            |
| Voltage Range         | 4~8                | (V)   |                             |                              |                           |             |            |            |             |            |
| Max Rated Current     | 33                 | (mA)  |                             |                              |                           |             |            |            |             |            |
| Housing Material      | ABS                |       |                             |                              | Drawn by                  | Date        | Checked by | Date       | Approved by | Date       |
| Operating Temperature | -20 ~ +60          | °C    |                             |                              | A.B.                      | 10/21/2013  | C.E.       | 10/21/2013 | J.S         | 10/21/2013 |
| Storage Temperature   | -30 ~ +70          | °C    | ]                           | Electro-Mechanical Indicator |                           | IE260406-3  |            |            |             |            |
| Weight                | 17                 | (g)   | DB UNLIMITED                |                              |                           |             |            |            |             |            |