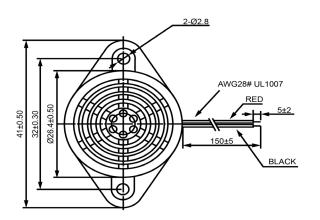

## **TOP VIEW**



## SIDE VIEW



| Specifications        |                    |       | Notes                       |                              | Revision History          |             |            |            |             |            |
|-----------------------|--------------------|-------|-----------------------------|------------------------------|---------------------------|-------------|------------|------------|-------------|------------|
| Description           | Value              | Unit  | Notes                       |                              | Version                   | Description |            | Date       | Approved    |            |
| Technology            | Electro-Mechanical |       | 1) All dimensions are in mm | 1                            | Released from Engineering |