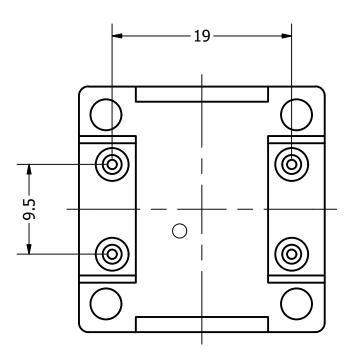

┢

B

2

| REVISION HISTOR                             | Y                  |          |
|---------------------------------------------|--------------------|----------|
| DESCRIPTION                                 | DATE               | APPROVED |
| Released from Engineering                   | 10/21/2013         | J.S.     |
| Update temperature, drawing to new template | 11/2/2017          | C.E.     |
| NOTES                                       |                    |          |
| 1) All dimensions are in mm unless          | s otherwise noted  |          |
| 2) All tolerances are $\pm$ 0.5 mm unles    | ss otherwise noted |          |
| 3) All parts meet Ro                        | HS                 |          |
| 4) Subject to change or redrawn             | without notice     |          |
|                                             |                    |          |
| 2                                           |                    | 1        |