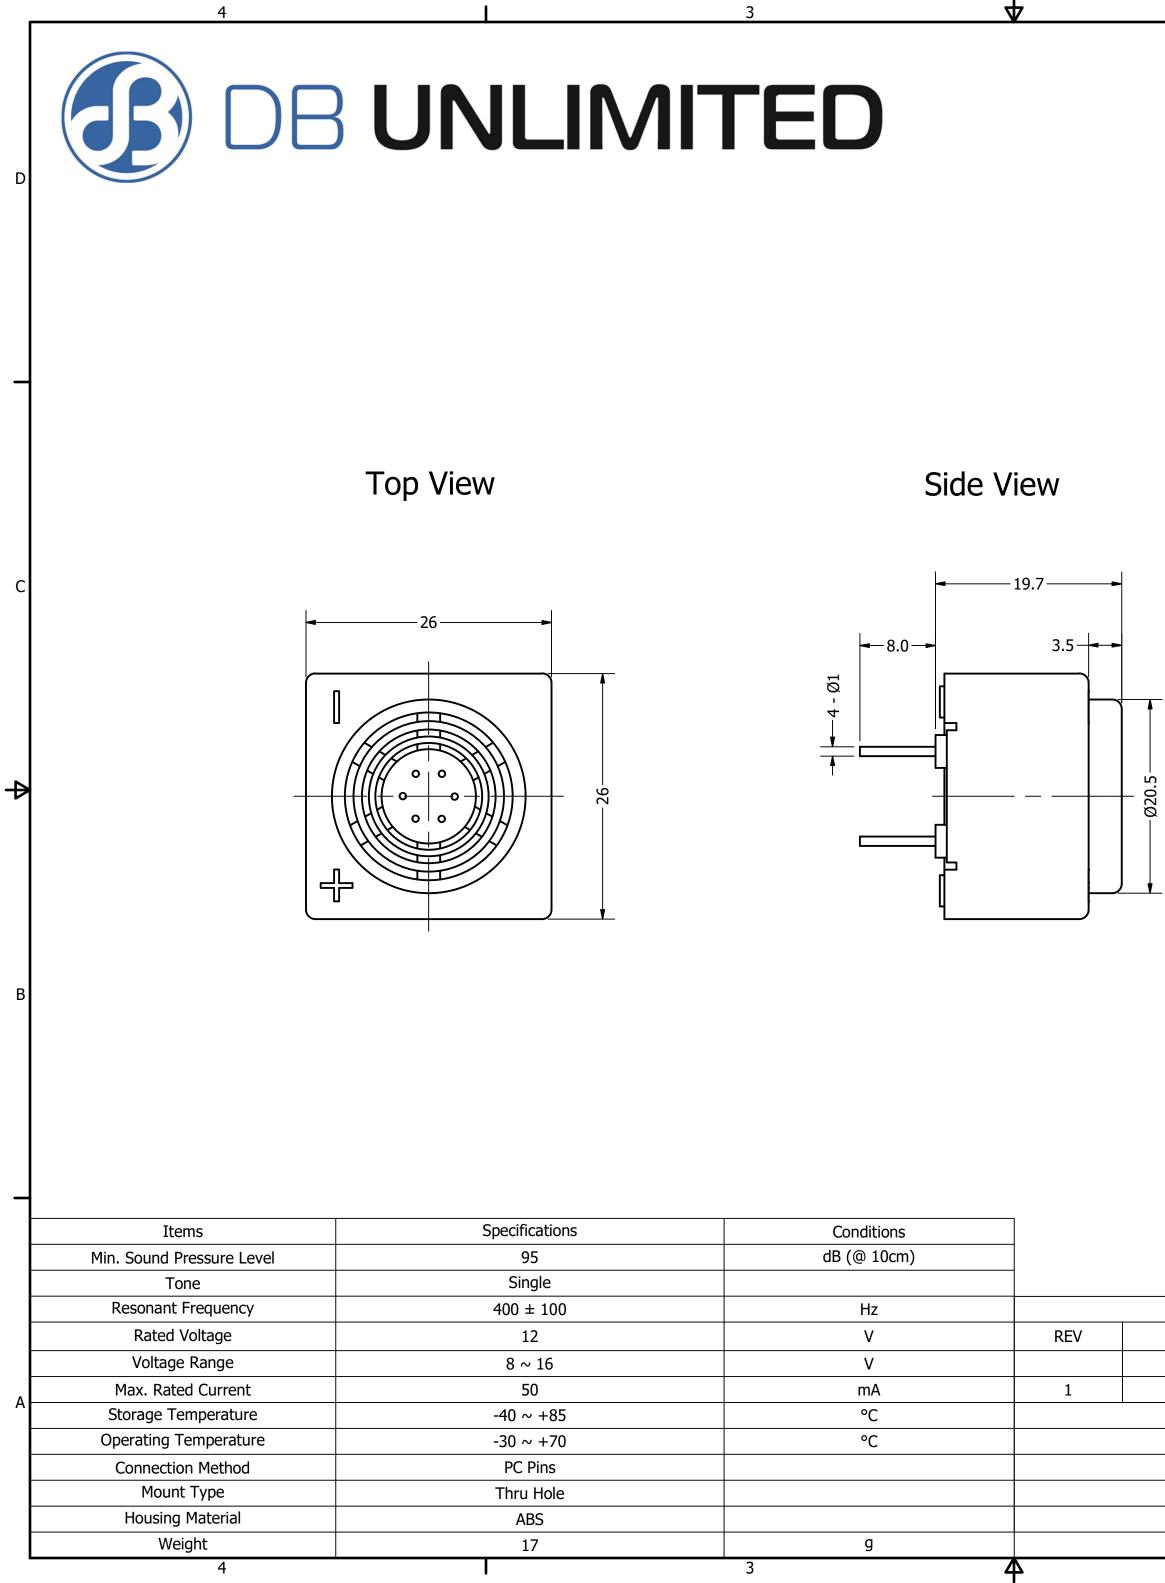

|                              |                                                                             | 1                |            |
|------------------------------|-----------------------------------------------------------------------------|------------------|------------|
|                              | 112 1                                                                       | DRAWN<br>CJ      | 10/12/2017 |
| IE26U                        | 412-1                                                                       | CHECKED<br>P.D.  | 11/2/2017  |
| Bescription:<br>Electro-Mech | anical Indicator                                                            | APPROVED<br>C.E. | 11/2/2017  |
|                              | prietary to DB Unlimited. Any use o<br>hibited. All terms and conditions ca |                  |            |
|                              |                                                                             |                  |            |
|                              |                                                                             |                  |            |

┢

B

2

| REVISION HISTOR                             | Y                  |          |
|---------------------------------------------|--------------------|----------|
| DESCRIPTION                                 | DATE               | APPROVED |
| Released from Engineering                   | 10/21/2013         | J.S.     |
| Update temperature, drawing to new template | 11/2/2017          | C.E.     |
| NOTES                                       |                    |          |
| 1) All dimensions are in mm unless          | s otherwise noted  |          |
| 2) All tolerances are $\pm$ 0.5 mm unles    | ss otherwise noted |          |
| 3) All parts meet Ro                        | HS                 |          |
| 4) Subject to change or redrawn             | without notice     |          |
|                                             |                    |          |
| 2                                           |                    | 1        |