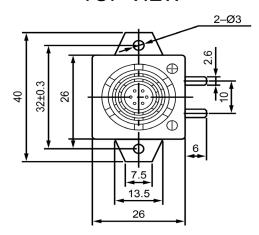

## **TOP VIEW**



## SIDE VIEW



|                       | Specifications     |       | Notes                       |                              | Revision History          |             |            |            |             |            |
|-----------------------|--------------------|-------|-----------------------------|------------------------------|---------------------------|-------------|------------|------------|-------------|------------|
| Description           | Value              | Unit  |                             |                              | Version                   | Description |            | Date       | Approved    |            |
| Technology            | Electro-Mechanical |       | 1) All dimensions are in mm | 1                            | Released from Engineering |