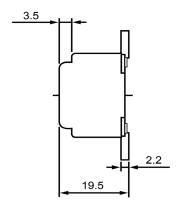

## SIDE VIEW

|                       | Specifications     |       | Notes                       |                              | Revision History          |             |            |            |             |            |
|-----------------------|--------------------|-------|-----------------------------|------------------------------|---------------------------|-------------|------------|------------|-------------|------------|
| Description           | Value              | Unit  |                             |                              | Version                   | Description |            | Date       | Approved    |            |
| Technology            | Electro-Mechanical |       | 1) All dimensions are in mm | 1                            | Released from Engineering |             |            | 10/21/2013 | J.S         |            |
| Resonant Frequency    | 400                | (Hz)  | 2) All parts meet RoHS      |                              |                           |             |            |            |             |            |
| Rated Voltage         | 12                 | (V)   |                             |                              |                           |             |            |            |             |            |
| SPL @ 10cm            | 95                 | (dBA) |                             |                              |                           |             |            |            |             |            |
| Tone                  | Single             |       |                             |                              |                           |             |            |            |             |            |
| Mount Type            | Flange Mount       |       |                             |                              |                           |             |            |            |             |            |
| Voltage Range         | 8 ~ 16             | (V)   |                             |                              |                           |             |            |            |             |            |
| Max Rated Current     | 55                 | (mA)  |                             |                              |                           |             |            |            |             |            |
| Housing Material      | ABS                |       |                             |                              | Drawn by                  | Date        | Checked by | Date       | Approved by | Date       |
| Operating Temperature | -20 ~ +60          | °C    |                             |                              | A.B.                      | 10/21/2013  | C.E.       | 10/21/2013 | J.S         | 10/21/2013 |
| Storage Temperature   | -30 ~ +70          | °C    |                             | Electro-Mechanical Indicator |                           | IE260412-2  |            |            |             |            |
| Weight                | 17                 | (g)   |                             |                              |                           |             |            |            |             |            |