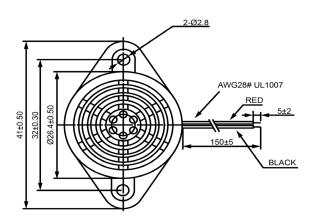

## **TOP VIEW**



## SIDE VIEW



| 9                     | Specifications     |       | Notes                       |                              | Revision History          |             |            |            |             |            |
|-----------------------|--------------------|-------|-----------------------------|------------------------------|---------------------------|-------------|------------|------------|-------------|------------|
| Description           | Value              | Unit  |                             |                              | Version                   | Description |            | Date       | Approved    |            |
| Technology            | Electro-Mechanical |       | 1) All dimensions are in mm | 1                            | Released from Engineering |