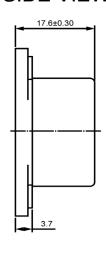

## SIDE VIEW

| 9                     | Specifications     |       | Notes                       |                              | Revision History          |             |            |            |             |            |
|-----------------------|--------------------|-------|-----------------------------|------------------------------|---------------------------|-------------|------------|------------|-------------|------------|
| Description           | Value              | Unit  |                             |                              | Version                   | Description |            | Date       | Approved    |            |
| Technology            | Electro-Mechanical |       | 1) All dimensions are in mm | 1                            | Released from Engineering |             |            | 10/21/2013 | J.S         |            |
| Resonant Frequency    | 400                | (Hz)  | 2) All parts meet RoHS      |                              |                           |             |            |            |             |            |
| Rated Voltage         | 12                 | (V)   |                             |                              |                           |             |            |            |             |            |
| SPL @ 10cm            | 95                 | (dBA) |                             |                              |                           |             |            |            |             |            |
| Tone                  | Single             |       |                             |                              |                           |             |            |            |             |            |
| Mount Type            | Flange Mount       |       |                             |                              |                           |             |            |            |             |            |
| Voltage Range         | 7 ~ 16             | (V)   |                             |                              |                           |             |            |            |             |            |
| Max Rated Current     | 23                 | (mA)  |                             |                              |                           |             |            |            |             |            |
| Housing Material      | ABS                |       |                             |                              | Drawn by                  | Date        | Checked by | Date       | Approved by | Date       |
| Operating Temperature | -20 ~ +60          | °C    |                             |                              | A.B.                      | 10/21/2013  | C.E.       | 10/21/2013 | J.S         | 10/21/2013 |
| Storage Temperature   | -30 ~ +70          | °C    |                             | Electro-Mechanical Indicator |                           | IE260412-3  |            |            |             |            |
| Weight                | 17                 | (g)   |                             |                              |                           |             |            |            |             |            |