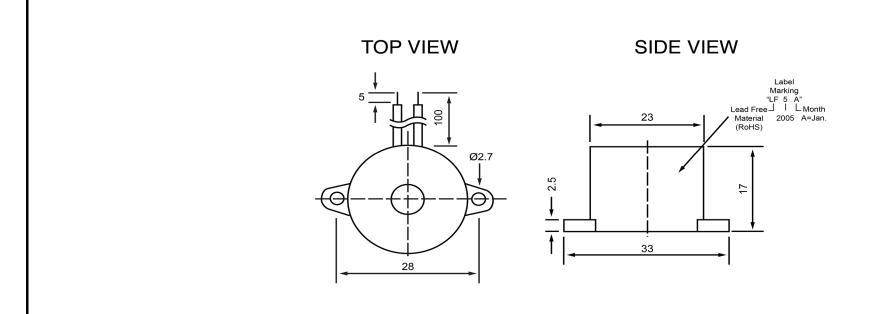

| Specifications        |           |       | Notes                                              |                  | Revision History |                           |            |            |             |            |
|-----------------------|-----------|-------|----------------------------------------------------|------------------|------------------|---------------------------|------------|------------|-------------|------------|
| Description           | Value     | Unit  | Notes                                              |                  | Version          | Description               |            |            | Date        | Approved   |
| Technology            | Piezo     |       | 1) All dimensions are in mm unless otherwise noted |                  | 1                | Released from Engineering |            |            | 10/21/2013  | J.S        |
| Resonant Frequency    | 3,700     | (Hz)  | 2) All parts meet RoHS                             |                  |                  |                           |            |            |             |            |
| Rated Voltage         | 12        | (V)   |                                                    |                  |                  |                           |            |            |             |            |
| SPL @ 10cm            | 100       | (dBA) |                                                    |                  |                  |                           |            |            |             |            |
| Tone                  | Single    |       |                                                    |                  |                  |                           |            |            |             |            |
| Mount Type            | Flange    |       |                                                    |                  |                  |                           |            |            |             |            |
| Voltage Range         | 3~16      | (V)   |                                                    |                  |                  |                           |            |            |             |            |
| Max Rated Current     | 8         | (mA)  |                                                    |                  |                  |                           |            |            |             |            |
| Housing Material      | ABS       |       |                                                    |                  | Drawn by         | Date                      | Checked by | Date       | Approved by | Date       |
| Operating Temperature | -20 ~ +60 | °C    |                                                    |                  | A.B.             | 10/21/2013                | C.E.       | 10/21/2013 | J.S         | 10/21/2013 |
| Storage Temperature   | -20 ~ +60 | °C    |                                                    | Piozo Indicator  | Piezo Indicator  |                           | IP233712-1 |            |             |            |
| Weight                | 5         | (g)   |                                                    | Fiezo ilidicator |                  | 17255/12-1                |            |            |             |            |