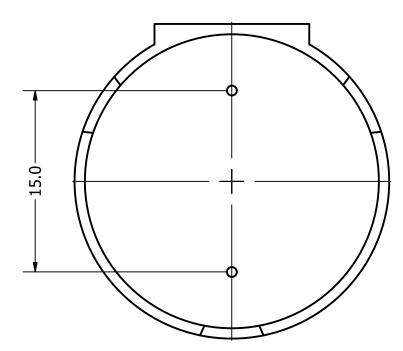

| 2                                                |                                                                                                                                             | 1                                                                   |                            |   |
|--------------------------------------------------|---------------------------------------------------------------------------------------------------------------------------------------------|---------------------------------------------------------------------|----------------------------|---|
|                                                  |                                                                                                                                             | DRAWN<br>CJ                                                         | 11/30/2018                 |   |
|                                                  | IP262809-1                                                                                                                                  | CHECKED<br>C.H.                                                     | 12/3/2018                  |   |
|                                                  | Description:<br>Piezo Indicator                                                                                                             | APPROVED<br>C.E.                                                    | 12/3/2018                  |   |
|                                                  | This document contains data proprietary to DB Unlimited. Any use o<br>permission of DB Unlimited is prohibited. All terms and conditions ca | r reproduction, in any form, with<br>n be found at www.dbunlimitedc | out prior written<br>o.com |   |
|                                                  |                                                                                                                                             |                                                                     |                            |   |
|                                                  | Bottom View                                                                                                                                 |                                                                     |                            | С |
| - Date Code Marking<br>"18 K"<br>18=2018, K=Nov. |                                                                                                                                             |                                                                     |                            |   |