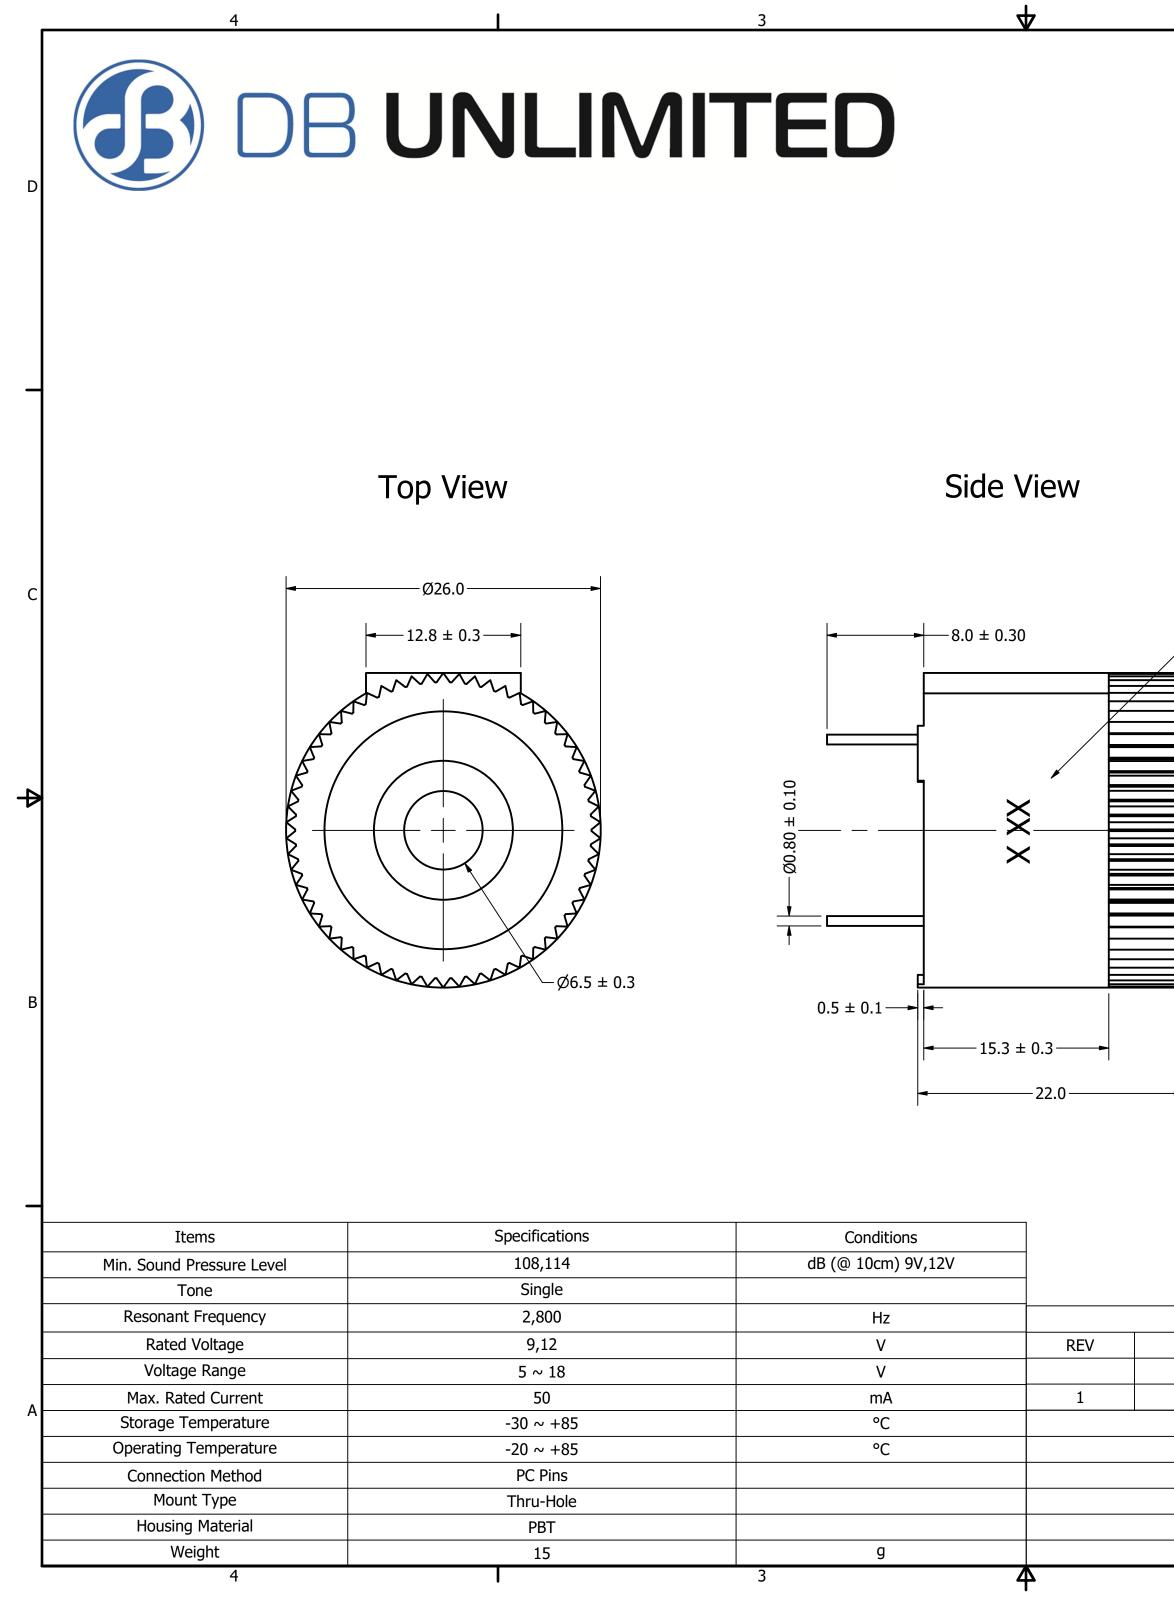

| 2                                                |                                                                                                                                             | 1                                                                   |                            |   |
|--------------------------------------------------|---------------------------------------------------------------------------------------------------------------------------------------------|---------------------------------------------------------------------|----------------------------|---|
|                                                  |                                                                                                                                             | DRAWN<b