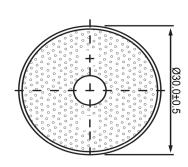

## SIDE VIEW

| Specifications        |           |       | Notes                                              |                 | Revision History |                           |            |            |             |            |
|-----------------------|-----------|-------|----------------------------------------------------|-----------------|------------------|---------------------------|------------|------------|-------------|------------|
| Description           | Value     | Unit  | Notes                                              |                 | Version          | Description               |            | Date       | Approved    |            |
| Technology            | Piezo     |       | 1) All dimensions are in mm unless otherwise noted |                 | 1                | Released from Engineering |            |            | 10/21/2013  | J.S        |
| Resonant Frequency    | 3,500     | (Hz)  | 2) All parts meet RoHS                             |                 |                  |                           |            |            |             |            |
| Rated Voltage         | 12        | (V)   |                                                    |                 |                  |                           |            |            |             |            |
| SPL @ 10cm            | 100       | (dBA) |                                                    |                 |                  |                           |            |            |             |            |
| Tone                  | Single    |       |                                                    |                 |                  |                           |            |            |             |            |
| Mount Type            | Thru-hole |       |                                                    |                 |                  |                           |            |            |             |            |
| Voltage Range         | 3~20      | (V)   |                                                    |                 |                  |                           |            |            |             |            |
| Max Rated Current     | 10        | (mA)  |                                                    |                 |                  |                           |            |            |             |            |
| Housing Material      | PBT       |       |                                                    |                 | Drawn by         | Date                      | Checked by | Date       | Approved by | Date       |
| Operating Temperature | -20 ~ +60 | °C    |                                                    |                 | A.B.             | 10/21/2013                | C.E.       | 10/21/2013 | J.S         | 10/21/2013 |
| Storage Temperature   | -20 ~ +60 | °C    |                                                    | Piezo Indicator |                  | IP303512-1                |            |            |             |            |
| Weight                | 10        | (g)   |                                                    | riezo indicator | IL20221Z-T       |                           |            |            |             |            |