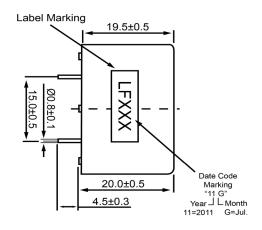

## SIDE VIEW

| Specifications        |           |       | Notes                                              |                 | Revision History |                           |            |            |             |            |
|-----------------------|-----------|-------|----------------------------------------------------|-----------------|------------------|---------------------------|------------|------------|-------------|------------|
| Description           | Value     | Unit  | Notes                                              |                 | Version          | Description               |            | Date       | Approved    |            |
| Technology            | Piezo     |       | 1) All dimensions are in mm unless otherwise noted |                 | 1                | Released from Engineering |            |            | 10/21/2013  | J.S        |
| Resonant Frequency    | 3,500     | (Hz)  | 2) All parts meet RoHS                             |                 |                  |                           |            |            |             |            |
| Rated Voltage         | 12        | (V)   |                                                    |                 |                  |                           |            |            |             |            |
| SPL @ 10cm            | 100       | (dBA) |                                                    |                 |                  |                           |            |            |             |            |
| Tone                  | Single    |       |                                                    |                 |                  |                           |            |            |             |            |
| Mount Type            | Thru-hole |       |                                                    |                 |                  |                           |            |            |             |            |
| Voltage Range         | 3~20      | (V)   |                                                    |                 |                  |                           |            |            |             |            |
| Max Rated Current     | 10        | (mA)  |                                                    |                 |                  |                           |            |            |             |            |
| Housing Material      | PBT       |       |                                                    |                 | Drawn by         | Date                      | Checked by | Date       | Approved by | Date       |
| Operating Temperature | -20 ~ +60 | °C    |                                                    |                 | A.B.             | 10/21/2013                | C.E.       | 10/21/2013 | J.S         | 10/21/2013 |
| Storage Temperature   | -20 ~ +60 | °C    |                                                    | Piezo Indicator |                  | IP303512-1                |            |            |             |            |
| Weight                | 10        | (g)   |                                                    | riezo indicator | IL20221Z-T       |                           |            |            |             |            |