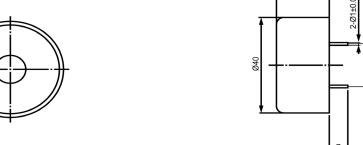

## **TOP VIEW**

SIDE VIEW

## **BOTTOM VIEW**

| Specifications        |           |       | Notes                       |                 | Revision History          |             |            |            |             |            |
|-----------------------|-----------|-------|-----------------------------|-----------------|---------------------------|-------------|------------|------------|-------------|------------|
| Description           | Value     | Unit  | Notes                       |                 | Version                   | Description |            | Date       | Approved    |            |
| Technology            | Piezo     |       | 1) All dimensions are in mm | 1               | Released from Engineering |             |            | 10/21/2013 | J.S         |            |
| Resonant Frequency    | 3,200     | (Hz)  | 2) All parts meet RoHS      |                 |                           |             |            |            |             |            |
| Rated Voltage         | 12        | (V)   |                             |                 |                           |             |            |            |             |            |
| SPL @ 10cm            | 110       | (dBA) |                             |                 |                           |             |            |            |             |            |
| Tone                  | Single    |       |                             | _               |                           |             |            |            |             |            |
| Mount Type            | Thru Hole |       |                             |                 |                           |             |            |            |             |            |
| Voltage Range         | 5~18      | (V)   |                             |                 |                           |             |            |            |             |            |
| Max Rated Current     | 30        | (mA)  |                             |                 |                           |             |            |            |             |            |
| Housing Material      | ABS       |       |                             |                 | Drawn by                  | Date        | Checked by | Date       | Approved by | Date       |
| Operating Temperature | -20 ~ +60 | °C    |                             |                 | A.B.                      | 10/21/2013  | C.E.       | 10/21/2013 | J.S         | 10/21/2013 |
| Storage Temperature   | -30 ~ +70 | °C    |                             | Piezo Indicator |                           | IP403212-1  |            |            |             |            |
| Weight                | 8         | (g)   |                             |                 |                           |             |            |            |             |            |