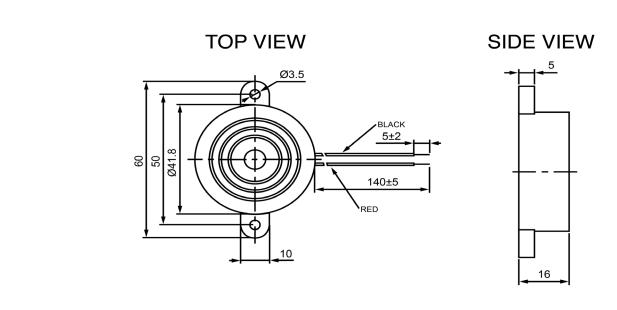

|                       | Specifications |       | Notes                                              |                 | Revision History |                           |            |            |             |            |
|-----------------------|----------------|-------|----------------------------------------------------|-----------------|------------------|---------------------------|------------|------------|-------------|------------|
| Description           | Value          | Unit  |                                                    |                 | Version          | Description               |            | Date       | Approved    |            |
| Technology            | Piezo          |       | 1) All dimensions are in mm unless otherwise noted |                 | 1                | Released from Engineering |            |            | 10/21/2013  | J.S        |
| Resonant Frequency    | 2,800          | (Hz)  | 2) All parts meet RoHS                             |                 |                  |                           |            |            |             |            |
| Rated Voltage         | 12             | (V)   |                                                    |                 |                  |                           |            |            |             |            |
| SPL @ 10cm            | 106            | (dBA) |                                                    |                 |                  |                           |            |            |             |            |
| Tone                  | Single         |       |                                                    |                 |                  |                           |            |            |             |            |
| Mount Type            | Flange Mount   |       |                                                    |                 |                  |                           |            |            |             |            |
| Voltage Range         | 3~30           | (V)   |                                                    |                 |                  |                           |            |            |             |            |
| Max Rated Current     | 10             | (mA)  |                                                    |                 |                  |                           |            |            |             |            |
| Housing Material      | ABS            |       |                                                    |                 | Drawn by         | Date                      | Checked by | Date       | Approved by | Date       |
| Operating Temperature | -30 ~ +80      | °C    |                                                    |                 | A.B.             | 10/21/2013                | C.E.       | 10/21/2013 | J.S         | 10/21/2013 |
| Storage Temperature   | -40 ~ +85      | °C    |                                                    | Piezo Indicator | IP412812-2       |                           |            |            |             |            |
| Weight                | 15             | (g)   |                                                    | riezo indicator | 11417017-5       |                           |            |            |             |            |