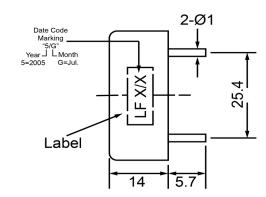

|                       | Specifications | •     | Notes  1) All dimensions are in mm unless otherwise noted |                 | Revision History |                           |            |            |             |            |  |
|-----------------------|----------------|-------|-----------------------------------------------------------|-----------------|------------------|---------------------------|------------|------------|-------------|------------|--|
| Description           | Value          | Unit  |                                                           |                 | Version          | Description               |            | Date       | Approved    |            |  |
| Technology            | Piezo          |       |                                                           |                 | 1                | Released from Engineering |            |            | 10/21/2013  | J.S        |  |
| Resonant Frequency    | 2,800          | (Hz)  | 2) All parts meet RoHS                                    |                 |                  |                           |            |            |             |            |  |
| Rated Voltage         | 12             | (V)   |                                                           |                 |                  |                           |            |            |             |            |  |
| SPL @ 10cm            | 110            | (dBA) |                                                           |                 |                  |                           |            |            |             |            |  |
| Tone                  | Single         |       |                                                           |                 |                  |                           |            |            |             |            |  |
| Mount Type            | Thru-hole      |       |                                                           |                 |                  |                           |            |            |             |            |  |
| Voltage Range         | 3~20           | (V)   |                                                           |                 |                  |                           |            |            |             |            |  |
| Max Rated Current     | 12             | (mA)  |                                                           |                 |                  |                           |            |            |             |            |  |
| Housing Material      | ABS            |       |                                                           |                 | Drawn by         | Date                      | Checked by | Date       | Approved by | Date       |  |
| Operating Temperature | -20 ~ +60      | °C    |                                                           |                 | A.B.             | 10/21/2013                | C.E.       | 10/21/2013 | J.S         | 10/21/2013 |  |
| Storage Temperature   | -20 ~ +60      | °C    |                                                           | Piezo Indicator |                  | IP432812-1                |            |            |             |            |  |
| Weight                | 11             | (g)   |                                                           | Piezo indicator | Piezo indicator  |                           | 12427917-1 |            |             |            |  |