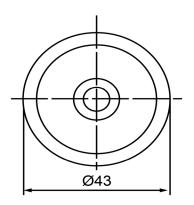

|                       | Specifications | •     | Notes  1) All dimensions are in mm unless otherwise noted |                 | Revision History |                           |            |            |             |            |  |
|-----------------------|----------------|-------|-----------------------------------------------------------|-----------------|------------------|---------------------------|------------|------------|-------------|------------|--|
| Description           | Value          | Unit  |                                                           |                 | Version          | Description               |            | Date       | Approved    |            |  |
| Technology            | Piezo          |       |                                                           |                 | 1                | Released from Engineering |            |            | 10/21/2013  | J.S        |  |
| Resonant Frequency    | 2,800          | (Hz)  | 2) All parts meet RoHS                                    |                 |                  |                           |            |            |             |            |  |
| Rated Voltage         | 12             | (V)   |                                                           |                 |                  |                           |            |            |             |            |  |
| SPL @ 10cm            | 110            | (dBA) |                                                           |                 |                  |                           |            |            |             |            |  |
| Tone                  | Single         |       |                                                           |                 |                  |                           |            |            |             |            |  |
| Mount Type            | Thru-hole      |       |                                                           |                 |                  |                           |            |            |             |            |  |
| Voltage Range         | 3~20           | (V)   |                                                           |                 |                  |                           |            |            |             |            |  |
| Max Rated Current     | 12             | (mA)  |                                                           |                 |                  |                           |            |            |             |            |  |
| Housing Material      | ABS            |       |                                                           |                 | Drawn by         | Date                      | Checked by | Date       | Approved by | Date       |  |
| Operating Temperature | -20 ~ +60      | °C    |                                                           |                 | A.B.             | 10/21/2013                | C.E.       | 10/21/2013 | J.S         | 10/21/2013 |  |
| Storage Temperature   | -20 ~ +60      | °C    |                                                           | Piezo Indicator |                  | IP432812-1                |            |            |             |            |  |
| Weight                | 11             | (g)   |                                                           | Piezo indicator | Piezo indicator  |                           | 12427917-1 |            |             |            |  |