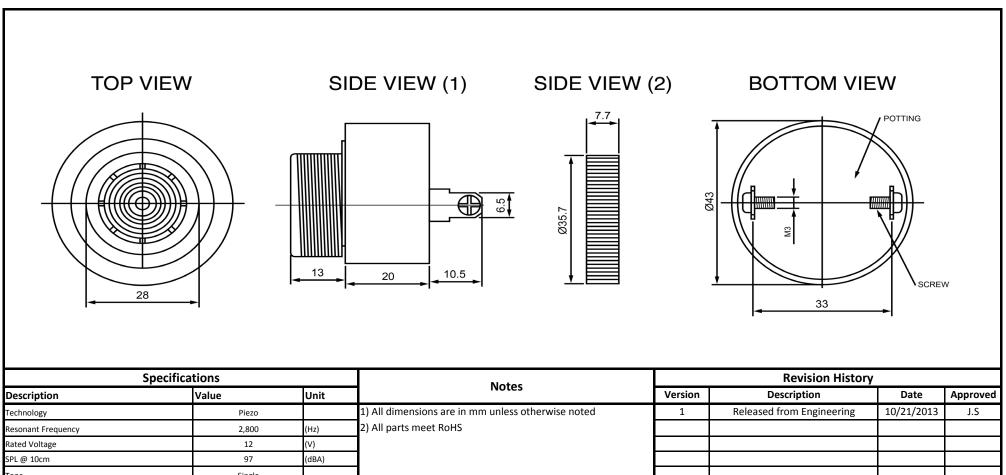

| - promount            |             |       | - Notes                                            |                 | nestern meser y |                           |            |            |             |            |
|-----------------------|-------------|-------|----------------------------------------------------|-----------------|-----------------|---------------------------|------------|------------|-------------|------------|
| Description           | Value       | Unit  | Notes                                              |                 | Version         | Description               |            |            | Date        | Approved   |
| Technology            | Piezo       |       | 1) All dimensions are in mm unless otherwise noted |                 | 1               | Released from Engineering |            |            | 10/21/2013  | J.S        |
| Resonant Frequency    | 2,800       | (Hz)  | 2) All parts meet RoHS                             |                 |                 |                           |            |            |             |            |
| Rated Voltage         | 12          | (V)   |                                                    |                 |                 |                           |            |            |             |            |
| SPL @ 10cm            | 97          | (dBA) |                                                    |                 |                 |                           |            |            |             |            |
| Tone                  | Single      |       |                                                    |                 |                 |                           |            |            |             |            |
| Mount Type            | Panel Mount |       |                                                    |                 |                 |                           |            |            |             |            |
| Voltage Range         | 4 ~ 28      | (V)   |                                                    |                 |                 |                           |            |            |             |            |
| Max Rated Current     | 8           | (mA)  |                                                    |                 |                 |                           |            |            |             |            |
| Housing Material      | ABS         |       |                                                    |                 | Drawn by        | Date                      | Checked by | Date       | Approved by | Date       |
| Operating Temperature | -20 ~ +60   | °C    |                                                    |                 | A.B.            | 10/21/2013                | C.E.       | 10/21/2013 | J.S         | 10/21/2013 |
| Storage Temperature   | -30 ~ +70   | °C    |                                                    | Piezo Indicator | IP432812-2      |                           |            |            |             |            |
| Weight                | 43          | (g)   |                                                    | Piezo indicator |                 | 11437017-7                |            |            |             |            |