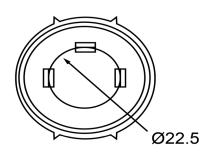

## **BOTTOM VIEW**

| Specifications        |           |       | Notes                       |                        | Revision History |                           |            |            |             |            |
|-----------------------|-----------|-------|-----------------------------|------------------------|------------------|---------------------------|------------|------------|-------------|------------|
| Description           | Value     | Unit  | Notes                       |                        | Version          | Description               |            |            | Date        | Approved   |
| Technology            | Piezo     |       | 1) All dimensions are in mm | unless otherwise noted | 1                | Released from Engineering |            |            | 10/21/2013  | J.S        |
| Resonant Frequency    | 2,500     | (Hz)  | 2) All parts meet RoHS      |                        |                  |                           |            |            |             |            |
| Rated Voltage         | 12        | (V)   |                             |                        |                  |                           |            |            |             |            |
| SPL @ 10cm            | 115       | (dBA) |                             |                        |                  |                           |            |            |             |            |
| Tone                  | Single    |       |                             |                        |                  |                           |            |            |             |            |
| Mount Type            | Thru-hole |       |                             |                        |                  |                           |            |            |             |            |
| Voltage Range         | 3~13      | (V)   |                             |                        |                  |                           |            |            |             |            |
| Max Rated Current     | 75        | (mA)  |                             |                        |                  |                           |            |            |             |            |
| Housing Material      | ABS       |       |                             |                        | Drawn by         | Date                      | Checked by | Date       | Approved by | Date       |
| Operating Temperature | -20 ~ +60 | °C    |                             |                        | A.B.             | 10/21/2013                | C.E.       | 10/21/2013 | J.S         | 10/21/2013 |
| Storage Temperature   | -20 ~ +60 | °C    |                             | Piezo Indicator        |                  | IP502512-1                |            |            |             |            |
| Weight                | 40        | (g)   |                             |                        |                  |                           |            |            |             |            |