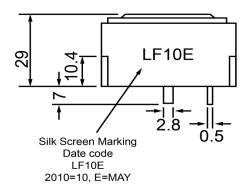

## **TOP VIEW**



## SIDE VIEW



## **BOTTOM VIEW**



| Specifications        |           |       | Notes                       |                        | Revision History |                           |            |            |             |            |
|-----------------------|-----------|-------|-----------------------------|------------------------|------------------|---------------------------|------------|------------|-------------|------------|
| Description           | Value     | Unit  | Notes                       |                        | Version          | Description               |            |            | Date        | Approved   |
| Technology            | Piezo     |       | 1) All dimensions are in mm | unless otherwise noted | 1                | Released from Engineering |            |            |