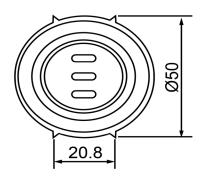

## **TOP VIEW**



## SIDE VIEW



## **BOTTOM VIEW**



| Specifications        |           |       | Notes                       |                        | Revision History |                           |            |            |             |            |
|-----------------------|-----------|-------|-----------------------------|------------------------|------------------|---------------------------|------------|------------|-------------|------------|
| Description           | Value     | Unit  | Notes                       |                        | Version          | Description               |            |            | Date        | Approved   |
| Technology            | Piezo     |       | 1) All dimensions are in mm | unless otherwise noted | 1                | Released from Engineering |