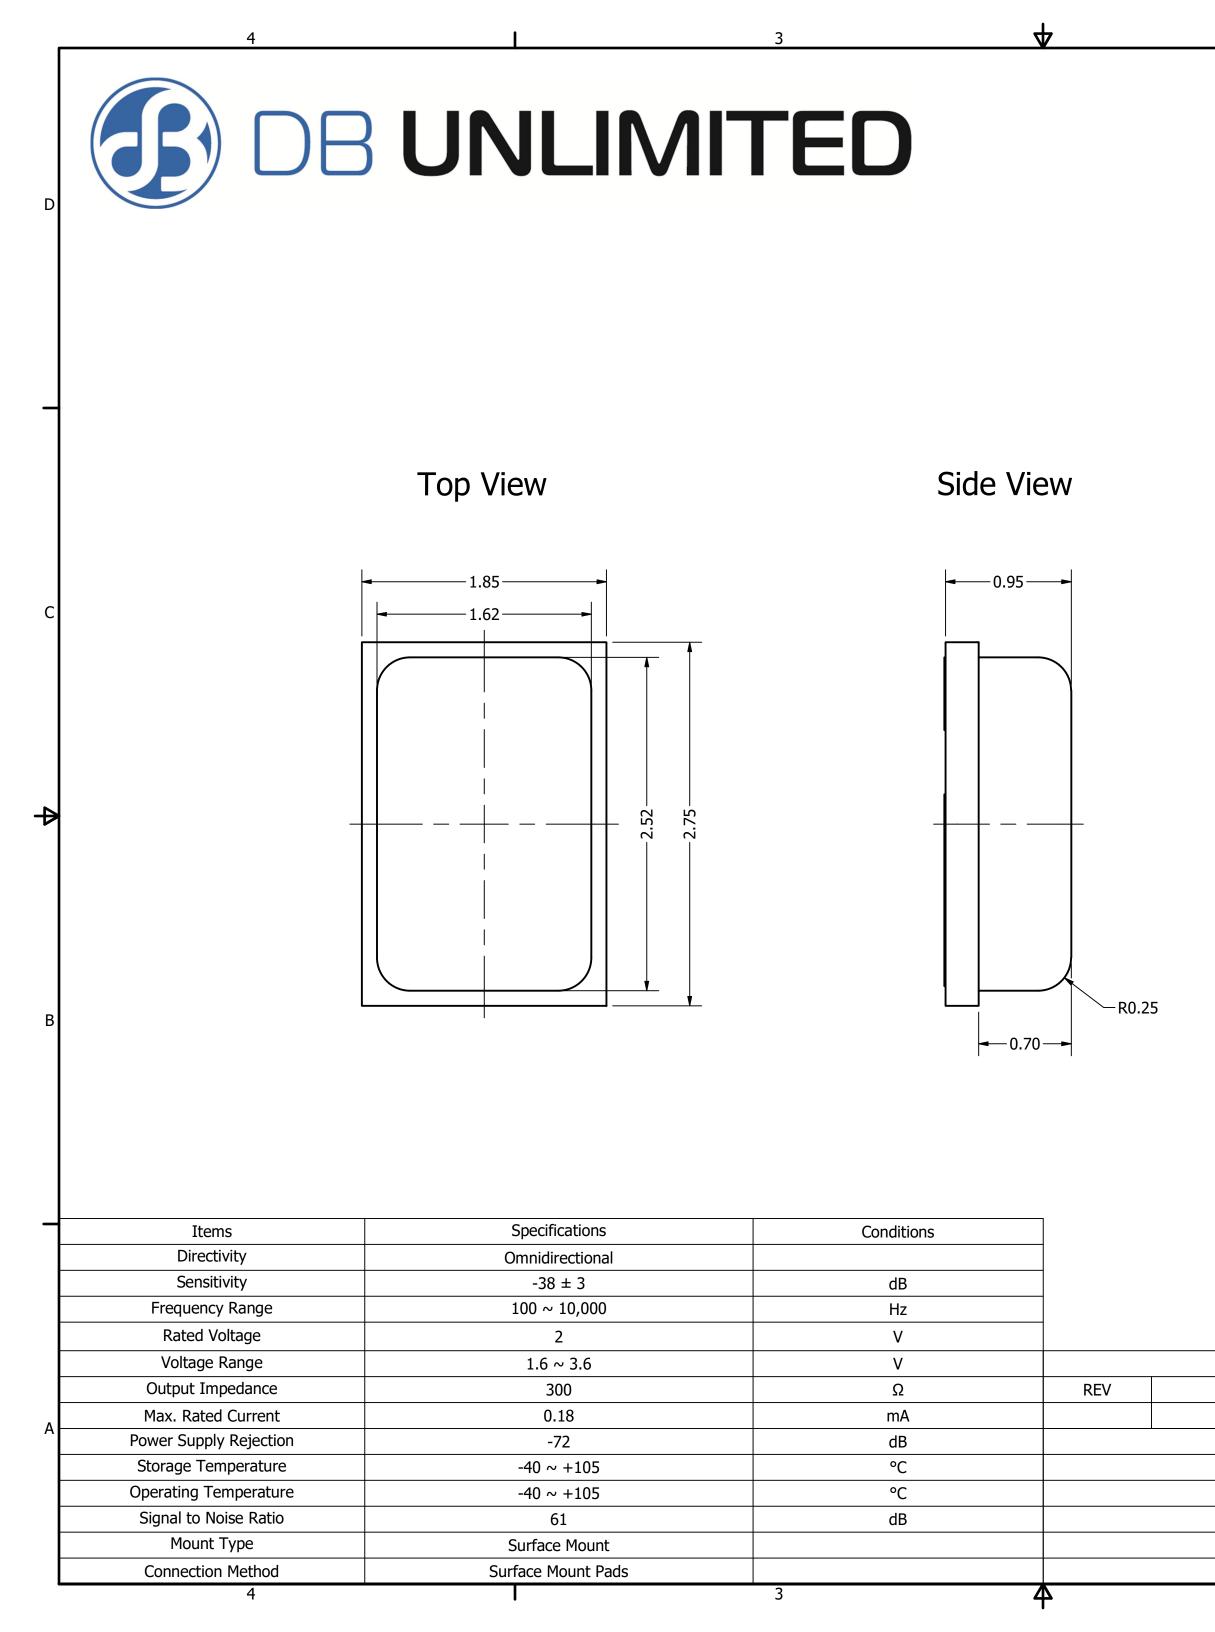

| 2                    | 1                                                                |                                                                     | 1                                                                       |                     |   |
|----------------------|------------------------------------------------------------------|---------------------------------------------------------------------|-------------------------------------------------------------------------|---------------------|---|
| Par                  | Part Number:<br>MM023802                                         | 0007 0                                                              | drawn<br>CJ                                                             | 7/25/2018           |   |
|                      |                                                                  | 5802-3                                                              | CHECKED<br>C.H.                                                         | 8/16/2018           |   |
| Descr                | Analog MEM                                                       | S Microphone                                                        | APPROVED<br>C.H.                                                        | 8/16/2018           | D |
| This<br>perr         | s document contains data prop<br>mission of DB Unlimited is proh | rietary to DB Unlimited. Any us<br>ibited. All terms and conditions | se or reproduction, in any form, wi<br>s can be found at www.dbunlimite | thout prior written | 2 |
|                      |                                                                  |                                                                     |                                                                         | -                   |   |
|                      | Bottom \                                                         | /iew                                                                |                                                                         |                     |   |
|                      |                                                                  |                                                                     |                                                                         |                     | C |
|                      |                                                                  |                                                                     | ).25<br>).95                                                            |                     | ◀ |
|                      |                                                                  |                                                                     | 45<br>45                                                                |                     | В |
|                      | Pin 1 Pin 2<br>VDD OUTPUT                                        | Pin 3<br>GND                                                        |                                                                         |                     |   |
|                      |                                                                  | ער                                                                  |                                                                         |                     |   |
| DESCRIPTION          | REVISION HISTO                                                   | DRY                                                                 | APP                                                                     | ROVED               |   |
| Released from Engine |                                                                  | 8/16/2018                                                           |                                                                         | C.E.                | A |
|                      | NOTES                                                            |                                                                     |                                                                         | ]'                  | л |

| 1) All dimensions are in mm unless otherwise noted        |  |
|-----------------------------------------------------------|--|
| 2) All tolerances are $\pm$ 0.1 mm unless otherwise noted |  |
| 3) All parts meet RoHS                                    |  |
| 4) Subject to change or redrawn without notice            |  |