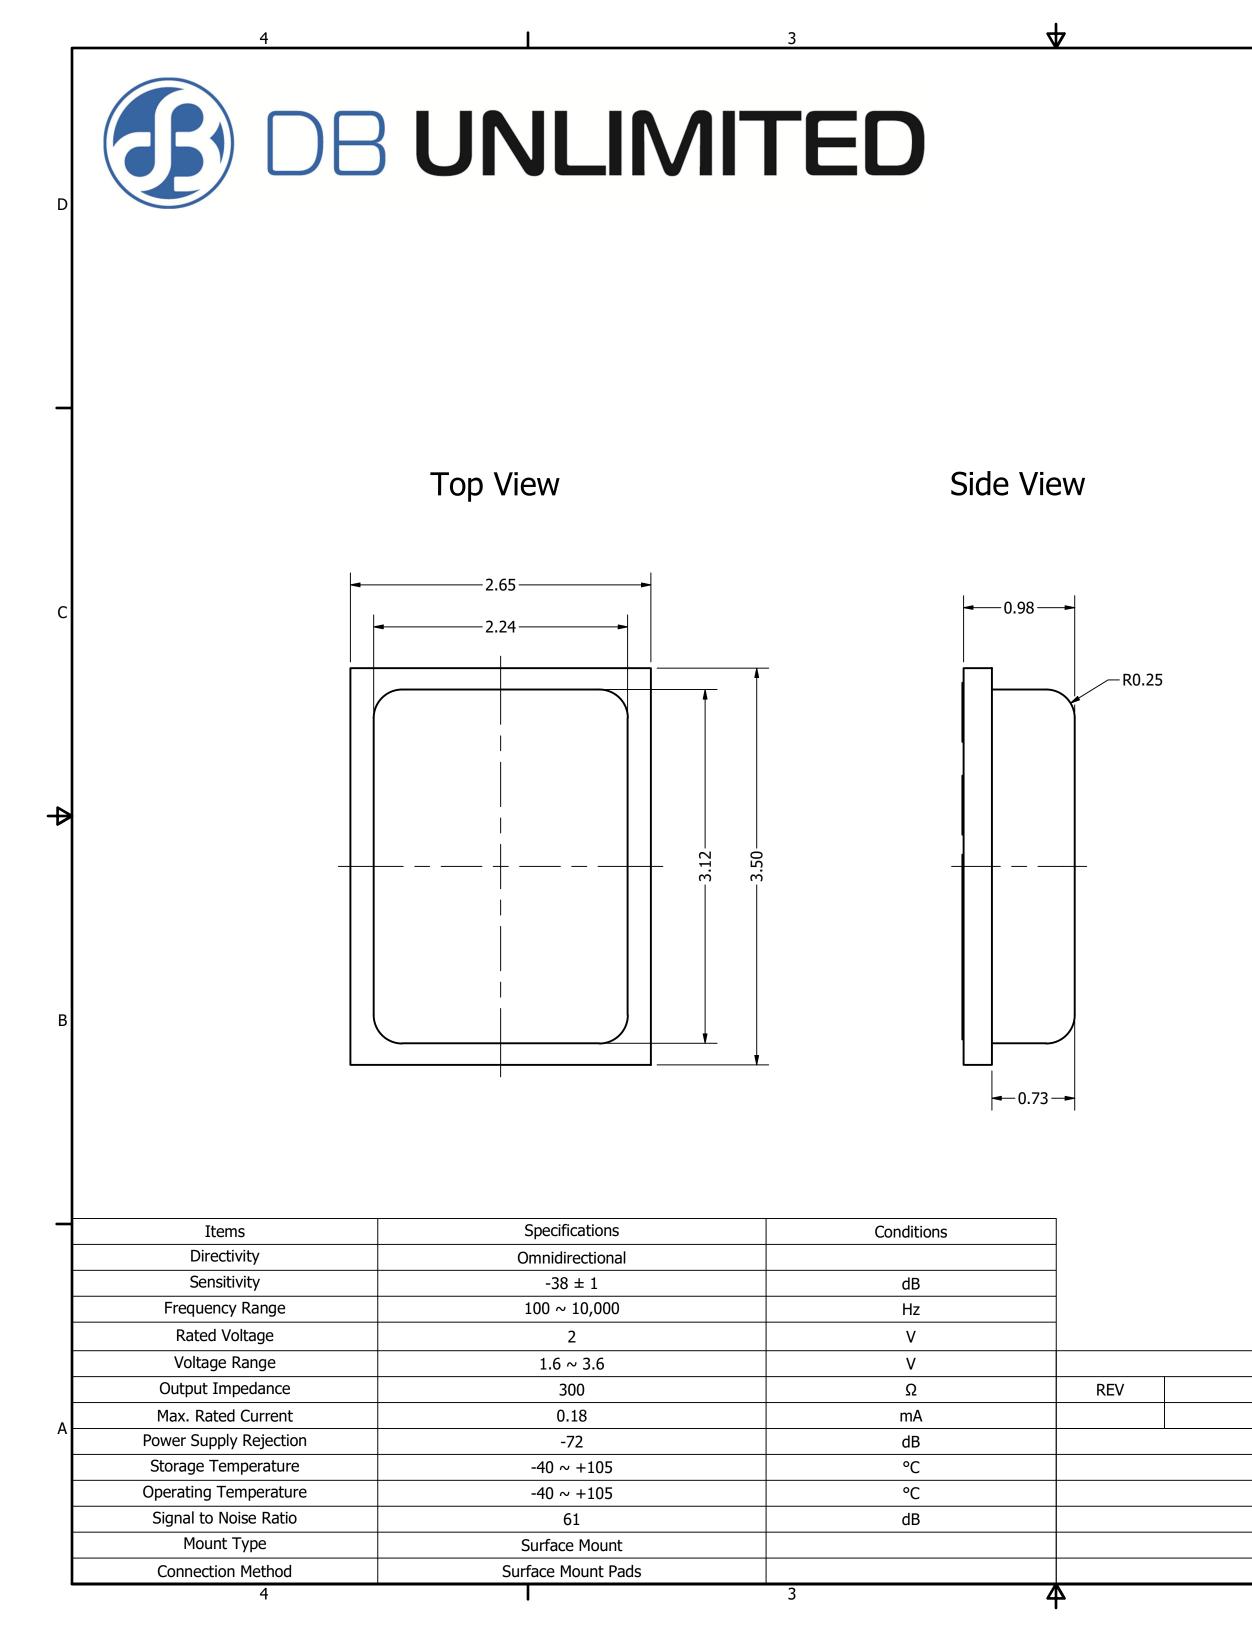

| 2                                                                                                                                                                                                                             |              |                    | 1       |                  |       | 1            |           | _      |
|-------------------------------------------------------------------------------------------------------------------------------------------------------------------------------------------------------------------------------|--------------|--------------------|---------|------------------|-------|--------------|-----------|--------|
|                                                                                                                                                                                                                               | Pa           | rt Number:         | 1022    |                  |       | AWN          | 7/25/2018 |        |
|                                                                                                                                                                                                                               |              |                    | °1033   | 3802-5           |       | ECKED<br>H.  | 8/16/2018 |        |
|                                                                                                                                                                                                                               | De           | scription:<br>Anal | og MEMS | 5 Microphone     |       | PROVED<br>E. | 8/16/2018 | D      |
| This document contains data proprietary to DB Unlimited. Any use or reproduction, in any form, without prior written permission of DB Unlimited is prohibited. All terms and conditions can be found at www.dbunlimitedco.com |              |                    |         |                  |       |              |           |        |
|                                                                                                                                                                                                                               | 0.13-        |                    |         | - 1 2 Pin 4      | Pin 5 | 3            |           | с<br>В |
| l                                                                                                                                                                                                                             | OUTPUT       | GND                | GND     | GND              | VDD   |              |           |        |
| REVISION HISTORY                                                                                                                                                                                                              |              |                    |         |                  |       |              |           |        |
|                                                                                                                                                                                                                               | DESCRIPTIO   |                    |         | DA               | TE    | API          | PROVED    | 1      |
|                                                                                                                                                                                                                               | ed from Engi |                    | NOTES   | 8/16/2018 C.E.   |       |              |           | A      |
|                                                                                                                                                                                                                               | الم ۱۱ (۱    | mensione are       | NOTES   | es otherwise not | ad    |              |           | -      |
| <ol> <li>All dimensions are in mm unless otherwise noted</li> <li>All tolerances are ± 0.1 mm unless otherwise noted</li> </ol>                                                                                               |              |                    |         |                  |       |              |           | {      |
| 3) All parts meet RoHS                                                                                                                                                                                                        |              |                    |         |                  |       |              |           | 1      |
| 4) Subject to change or redrawn without notice                                                                                                                                                                                |              |                    |         |                  |       |              |           | 1      |