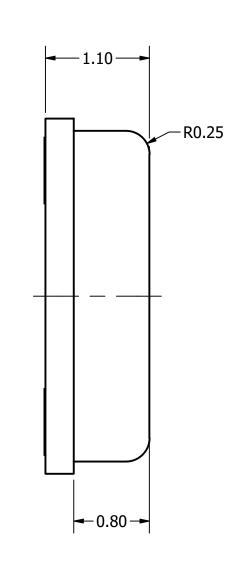

| Part Number: | DRAWN | 7/26/2018 | CJ | CHECKED | 8/16/2018 | C.H. | Description: | APPROVED | Analog MEMS Microphone | C.F. | 8/16/2018 | 8/16/2018 | C.F. | C.F

This document contains data proprietary to DB Unlimited. Any use or reproduction, in any form, without prior written permission of DB Unlimited is prohibited. All terms and conditions can be found at www.dbunlimitedco.com

## Top View



## Side View



## **Bottom View**



| Pin 1 | Pin 2 | Pin 3 | Pin 4  |
|-------|-------|-------|--------|
| VDD   | GND   | GND   | OUTPUT |

| Items                  | Specifications     | Conditions |       |                                                       |           |          |  |  |
|------------------------|--------------------|------------|-------|-------------------------------------------------------|-----------|----------|--|--|
| Directivity            | Omnidirectional    |            |       |                                                       |           |          |  |  |
| Sensitivity            | -42 ± 2            | dB         |       |                                                       |           |          |  |  |
| Frequency Range        | 30 ~ 10,000        | Hz