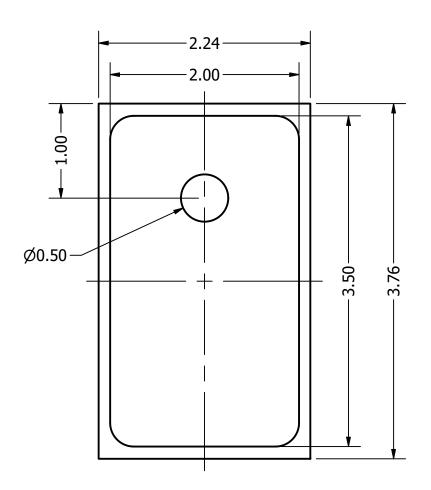

| Part Number: | DRAWN | 7/26/2018 | CJ | CHECKED | 8/16/2018 | C.H. | Description: | APPROVED | Analog MEMS Microphone | C.F. | 8/16/2018 | 8/16/2018 | C.F. | C.F

This document contains data proprietary to DB Unlimited. Any use or reproduction, in any form, without prior written permission of DB Unlimited is prohibited. All terms and conditions can be found at www.dbunlimitedco.com

## Top View



## Side View



## **Bottom View**



| Pin 1 | Pin 2 | Pin 3 | Pin 4  |
|-------|-------|-------|--------|
| VDD   | GND   | GND   | OUTPUT |

| Items                  | Specifications     | Conditions |       |                                                       |           |          |  |  |
|------------------------|--------------------|------------|-------|-------------------------------------------------------|-----------|----------|--|--|
| Directivity            | Omnidirectional    |            |       |                                                       |           |          |  |  |
| Sensitivity            | -42 ± 2            | dB         |       |                                                       |           |          |  |  |
| Frequency Range        | 30 ~ 10,000