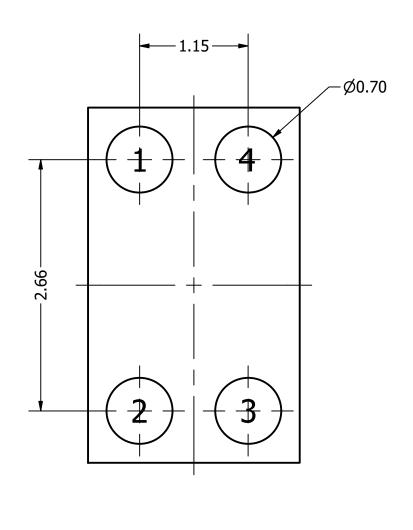

## **Bottom View**

| Pin 1 | Pin 2 | Pin 3 | Pin 4  |
|-------|-------|-------|--------|
| VDD   | GND   | GND   | OUTPUT |

| Items                  | Specifications     | Conditions |       |                                                       |           |          |  |  |
|------------------------|--------------------|------------|-------|-------------------------------------------------------|-----------|----------|--|--|
| Directivity            | Omnidirectional    |            |       |                                                       |           |          |  |  |
| Sensitivity            | -42 ± 2            | dB         |       |                                                       |           |          |  |  |
| Frequency Range        | 30 ~ 10,000        | Hz         |       |                                                       |           |          |  |  |
| Rated Voltage          | 2                  | V          |       |                                                       |           |          |  |  |
| Voltage Range          | 1.6 ~ 3.6          | V          |       | REVISION HISTORY                                      |           |          |  |  |
| Output Impedance       | 300                | Ω          | REV   | DESCRIPTION                                           | DATE      | APPROVED |  |  |
| Max. Rated Current     | 0.1                | mA         |       | Released from Engineering                             | 8/16/2018 | C.E.     |  |  |
| Power Supply Rejection | -90                | dB         | NOTES |                                                       |           |          |  |  |
| Storage Temperature    | -40 ~ +105         | °C         |       | 1) All dimensions are in mm unless otherwise noted    |           |          |  |  |
| Operating Temperature  | -40 ~ +105         | °C         |       | 2) All tolerances are ± 0.1 mm unless otherwise noted |           |          |  |  |
| Signal to Noise Ratio  | 60                 | dB         |       | 3) All parts meet RoHS                                |           |          |  |  |
| Mount Type             | Surface Mount      |            |       | 4) Subject to change or redrawn without notice        |           |          |  |  |
| Connection Method      | Surface Mount Pads |            |       |                                                       |           |          |  |  |
| 1                      |                    | 2          | Λ.    | 2                                                     |           | 1        |  |  |