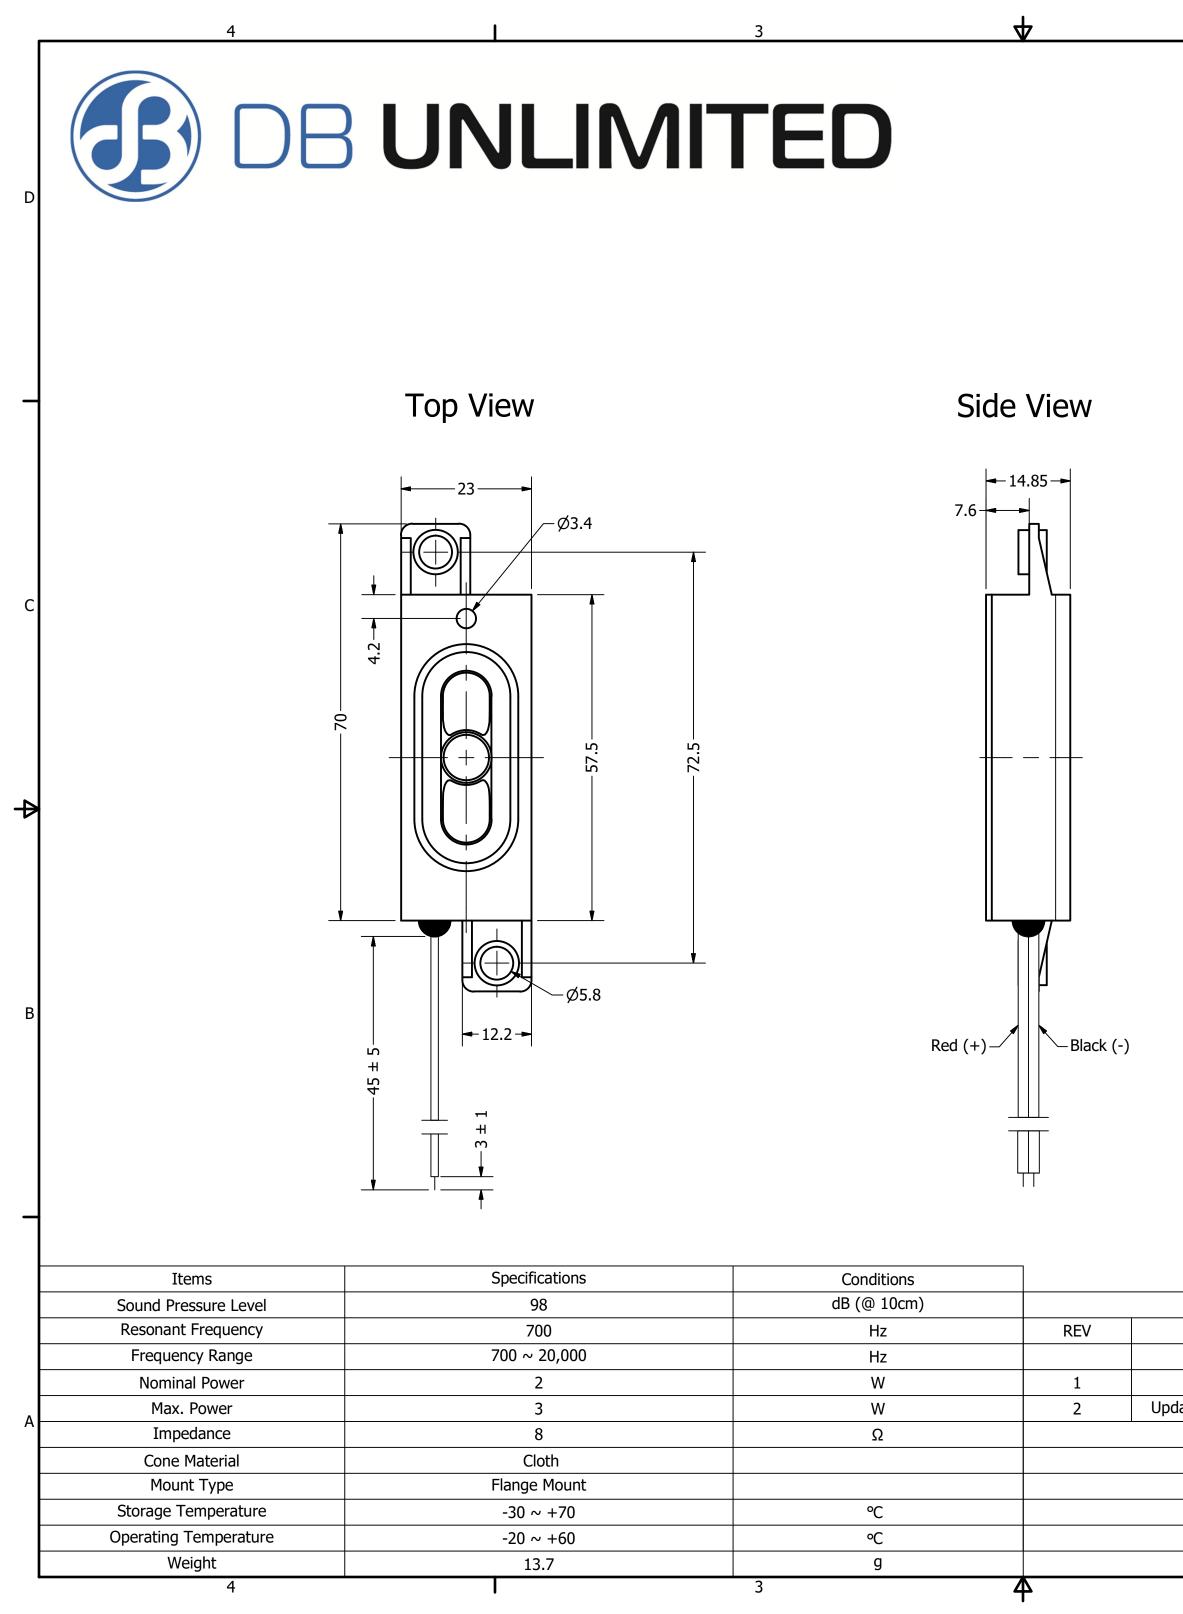

В

2

| REVISION HISTO                                            | RY               |          |  |  |
|-----------------------------------------------------------|------------------|----------|--|--|
| DESCRIPTION                                               | DATE             | APPROVED |  |  |
| Released from Engineering                                 | 12/11/2013       | J.S.     |  |  |
| Updated to new template                                   | 4/18/2016        | J.S.     |  |  |
| dated to new template, frequency range, dimensions        | 1/3/2018         | C.E.     |  |  |
| NOTES                                                     |                  |          |  |  |
| 1) All dimensions are in mm unless otherwise noted        |                  |          |  |  |
| 2) All tolerances are $\pm$ 0.5 mm unless otherwise noted |                  |          |  |  |
| 3) All parts meet RoHS                                    |                  |          |  |  |
| 4) Subject to change or redraw                            | n without notice |          |  |  |
|                                                           |                  |          |  |  |

1

Wire: UL1061, AWG#26

2