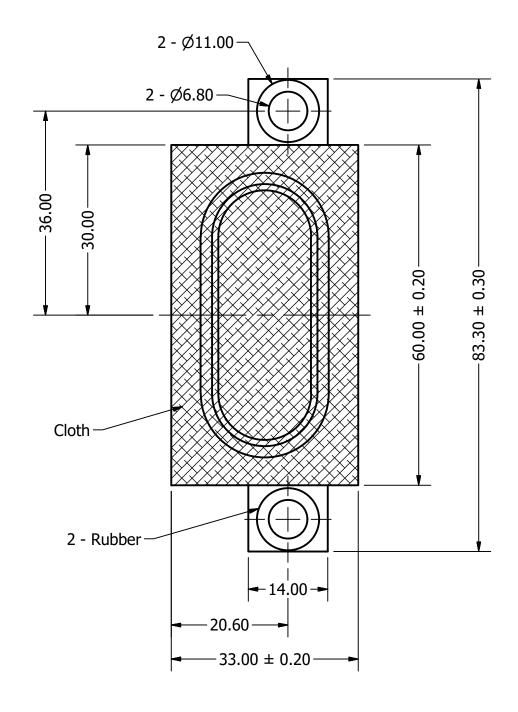

|              |            | 1        |          |
|--------------|------------|----------|----------|
| Part Number: |            | DRAWN    | 4/5/2016 |
| CCGO         | )204-1     | CJ       | 4/5/2016 |
| SCOUL        |            | CHECKED  | 4/6/2016 |
|              |            | P.D.     | 4/0/2010 |
| Description: | ic Charles | APPROVED | 4/6/2016 |
| Dynami       | c Speaker  | J.S.     | 4/6/2016 |

This document contains data proprietary to DB Unlimited. Any use or reproduction, in any form, without prior written permission of DB Unlimited is prohibited. All terms and conditions can be found at www.dbunlimitedco.com

## Top View



## Side View



| Items                 | Specifications | Conditions  |                  |                                                       |            |          |  |  |
|-----------------------|----------------|-------------|------------------|-------------------------------------------------------|------------|----------|--|--|
| Sound Pressure Level  | 100            | dB (@ 10cm) |                  |                                                       |            |          |  |  |
| Resonant Frequency    | 250            | Hz          | REVISION HISTORY |                                                       |            |          |  |  |
| Frequency Range       | 200 ~ 20,000   | Hz          | REV              | DESCRIPTION                                           | DA