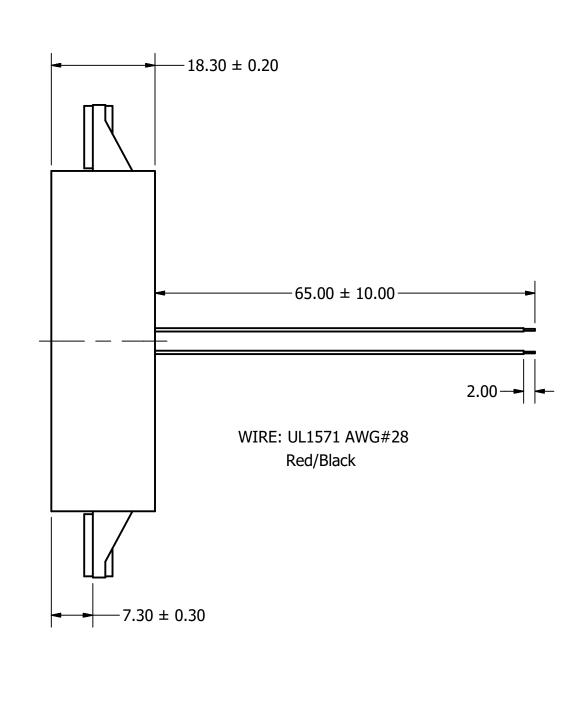

## Side View

| Items                 | Specifications | Conditions  |                  |                                                       |            |          |  |  |
|-----------------------|----------------|-------------|------------------|-------------------------------------------------------|------------|----------|--|--|
| Sound Pressure Level  | 100            | dB (@ 10cm) |                  |                                                       |            |          |  |  |
| Resonant Frequency    | 250            | Hz          | REVISION HISTORY |                                                       |            |          |  |  |
| Frequency Range       | 200 ~ 20,000   | Hz          | REV              | DESCRIPTION                                           | DATE       | APPROVED |  |  |
| Nominal Power         | 2              | W           |                  | Released from Engineering                             | 12/11/2013 | J.S.     |  |  |
| Max. Power            | 4              | W           | 1                | Updated to new template                               | 4/6/2016   | J.S.     |  |  |
| Impedance             | 4              | Ω           | NOTES            |                                                       |            |          |  |  |
| Cone Material         | Cloth          |             |                  | 1) All dimensions are in mm unless otherwise noted    |            |          |  |  |
| Mount Type            | Flange Mount   |             |                  | 2) All tolerances are ± 0.5 mm unless otherwise noted |            |          |  |  |
| Storage Temperature   | -30 ~ +70      | °C          |                  | 3) All parts meet RoHS                                |            |          |  |  |
| Operating Temperature | -20 ~ +60      | °C          |                  | 4) Subject to change or redrawn without notice        |            |          |  |  |
| Weight                | 7.6            | g           |                  |                                                       |            |          |  |  |