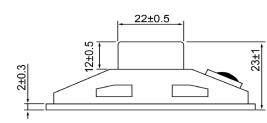

## SIDE VIEW

| Specifications        |              |       | Notes                       |                           | Revision History          |             |            |          |             |          |
|-----------------------|--------------|-------|-----------------------------|---------------------------|---------------------------|-------------|------------|----------|-------------|----------|
| Description           | Value        | Unit  | Notes                       |                           | Version                   | Description |            |          | Date        | Approved |
| Shape                 | Rectangle    |       | 1) All dimensions are in mm | 1                         | Released from Engineering |             |            | 2/5/2014 | J.S.        |          |
| Resonant Frequency    | 300          | (Hz)  | 2) All parts meet RoHS      |                           |                           |             |            |          |             |          |
| Frequency Range       | 200 ~ 20,000 | (Hz)  |                             |                           |                           |             |            |          |             |          |
| SPL @ 10cm            | 100          | (dBA) |                             |                           |                           |             |            |          |             |          |
| Impedance             | 8            | (Ohm) |                             |                           |                           |             |            |          |             |          |
| Cone Material         | Cloth        |       |                             |                           |                           |             |            |          |             |          |
| Nominal Power         | 2            | (W)   |                             |                           |                           |             |            |          |             |          |
| Max Power             | 5            | (W)   |                             | F                         |                           |             |            |          |             |          |
| Mount Type            | Frame Mount  |       |                             |                           | Drawn by                  | Date        | Checked by | Date     | Approved by | Date     |
| Operating Temperature | -40 ~ +80    | °C    |                             |                           | G.W.                      | 1/27/2014   | C.E.       | 2/5/2014 | J.S.        | 2/5/2014 |
| Storage Temperature   | -40 ~ +80    | °C    | Ligh Town Dynamic Sn        |                           | nakar                     | SC700308-1  |            |          |             |          |
| Weight                | 7.6          | (g)   |                             | High Temp Dynamic Speaker |                           | 3C/00308-1  |            |          |             |          |