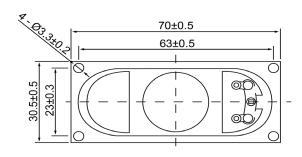

## **TOP VIEW**

## SIDE VIEW

| Specifications        |              |       | Notes                       |                           | Revision History          |             |            |          |             |          |
|-----------------------|--------------|-------|-----------------------------|---------------------------|---------------------------|-------------|------------|----------|-------------|----------|
| Description           | Value        | Unit  | Notes                       |                           | Version                   | Description |            |          | Date        | Approved |
| Shape                 | Rectangle    |       | 1) All dimensions are in mm | 1                         | Released from Engineering |             |            | 2/5/2014 | J.S.        |          |
| Resonant Frequency    | 300          | (Hz)  | 2) All parts meet RoHS      |                           |                           |             |            |          |             |          |
| Frequency Range       | 200 ~ 20,000 | (Hz)  |                             |                           |                           |             |            |          |             |          |
| SPL @ 10cm            | 100          | (dBA) |                             |                           |                           |             |            |          |             |          |
| Impedance             | 8            | (Ohm) |                             |                           |                           |             |            |          |             |          |
| Cone Material         | Cloth        |       |                             |                           |                           |             |            |          |             |          |
| Nominal Power         | 2            | (W)   |                             |                           |                           |             |            |          |             |          |
| Max Power             | 5            | (W)   |                             | F                         |                           |             |            |          |             |          |
| Mount Type            | Frame Mount  |       |                             |                           | Drawn by                  | Date        | Checked by | Date     | Approved by | Date     |
| Operating Temperature | -40 ~ +80    | °C    |                             |                           | G.W.                      | 1/27/2014   | C.E.       | 2/5/2014 | J.S.        | 2/5/2014 |
| Storage Temperature   | -40 ~ +80    | °C    | Ligh Town Dynamic Sn        |                           | nakar                     | SC700308-1  |            |          |             |          |
| Weight                | 7.6          | (g)   |                             | High Temp Dynamic Speaker |                           | 3C/00308-1  |            |          |             |          |