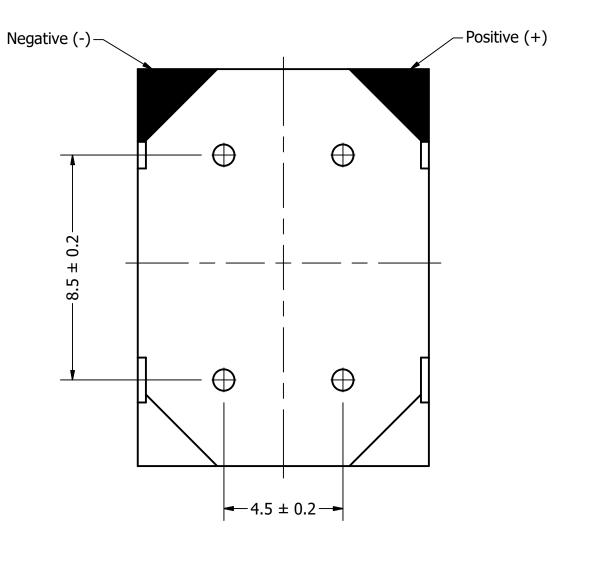

## **Bottom View**

| Items                | Specifications | Conditions  |                                                       |                           |           |          |  |
|----------------------|----------------|-------------|-------------------------------------------------------|---------------------------|-----------|----------|--|
| Sound Pressure Level | 92 ± 3         | dB (@ 10cm) |                                                       |                           |           |          |  |
| Resonant Frequency   | 550            | Hz          | REVISION HISTORY                                      |                           |           |          |  |
| Frequency Range      | 550 ~ 20,000   | Hz          | REV                                                   | DESCRIPTION               | DATE      | APPROVED |  |
| Nominal Power        | 0.7            | W           |                                                       | Released from Engineering | 4/28/2015 | J.S.     |  |
| Max. Power           | 1              | W           | 1                                                     | Updated to new template   | 4/28/2017 | C.E.     |  |
| Impedance            | 6              | Ω           | NOTES                                                 |                           |           |          |  |
| Cone Material        | Mylar          |             | 1) All dimensions are in mm unless otherwise noted    |                           |           |          |  |
| Mount Type           | Flush Mount    |             | 2) All tolerances are ± 0.3 mm unless otherwise noted |                           |           |          |  |