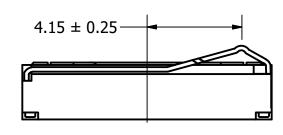

|              |           | 1        |            |  |
|--------------|-----------|----------|------------|--|
| Part Number: | 0808-8    | DRAWN    | 11/10/2017 |  |
| CNATE        |           | CJ       | 11/10/2017 |  |
| SIAITO(      |           | CHECKED  | 11/20/2017 |  |
|              |           | P.D.     |            |  |
| Description: | c Charler | APPROVED | 11/20/2017 |  |
| Dynamic      | c Speaker | C.E.     | 11/20/2017 |  |

This document contains data proprietary to DB Unlimited. Any use or reproduction, in any form, without prior written permission of DB Unlimited is prohibited. All terms and conditions can be found at www.dbunlimitedco.com

## Top View



## Side View (1)



## Recommended Land Pattern



## Side View (2)



**Bottom View** 

| Items                 | Specifications | Conditions  |     |                                                        |            |          |  |  |
|-----------------------|----------------|-------------|-----|--------------------------------------------------------|------------|----------|--|--|
| Sound Pressure Level  | 93             | dB (@ 10cm) |     | REVISION HIS                                           | DRY        |          |  |  |
| Resonant Frequency    | 850            | Hz          | REV | DESCRIPTION                                            | DATE       | APPROVED |  |  |
| Frequency Range       | 850 ~ 10,000   | Hz          |     | Released from Engineering                              | 11/20/2017 | C.E.     |  |  |
| Nominal Power         | 1