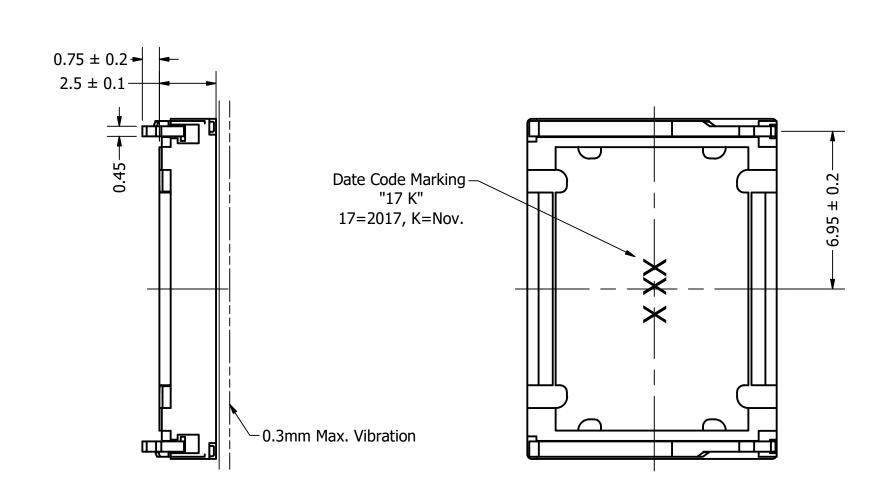

## Side View (1)

## Side View (2)

**Bottom View** 

| Items                 | Specifications | Conditions  |     |                                                        |            |          |  |  |
|-----------------------|----------------|-------------|-----|--------------------------------------------------------|------------|----------|--|--|
| Sound Pressure Level  | 93             | dB (@ 10cm) |     | REVISION HIS                                           | DRY        |          |  |  |
| Resonant Frequency    | 850            | Hz          | REV | DESCRIPTION                                            | DATE       | APPROVED |  |  |
| Frequency Range       | 850 ~ 10,000   | Hz          |     | Released from Engineering                              | 11/20/2017 | C.E.     |  |  |
| Nominal Power         | 1              | W           | 1   | Update Operating Temp                                  | 3/15/2018  | C.E.     |  |  |
| Max. Power            | 1.5            | W           | 2   | Update Operating Temp                                  | 3/22/2018  | C.E.     |  |  |
| Impedance             | 8              | Ω           |     | NOTES                                                  |            |          |  |  |
| Cone Material         | Polymer        |             |     | 1) All dimensions are in mm unless otherwise noted     |            |          |  |  |
| Mount Type            | Flush Mount    |             |     | 2) All tolerances are ± 0.15 mm unless otherwise noted |            |          |  |  |
| Storage Temperature   | -40 ~ +85      | °C          |     | 3) All parts meet RoHS                                 |            |          |  |  |
| Operating Temperature | -40 ~ +85      | °C          |     | 4) Subject to change or redrawn without notice         |            |          |  |  |
| _                     |                |             |     |                                                        |            |          |  |  |