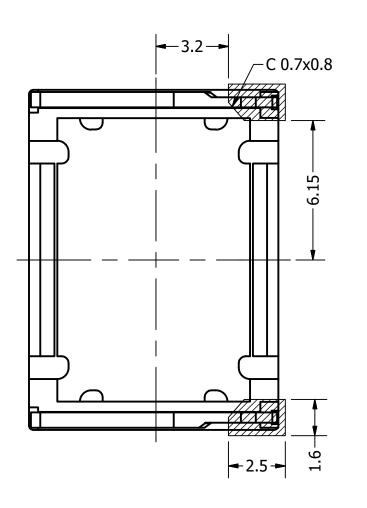

|              |           | 1        |            |  |
|--------------|-----------|----------|------------|--|
| Part Number: | 0808-8    | DRAWN    | 11/10/2017 |  |
| CNATE        |           | CJ       | 11/10/2017 |  |
| SIAITO(      |           | CHECKED  | 11/20/2017 |  |
|              |           | P.D.     |            |  |
| Description: | c Charler | APPROVED | 11/20/2017 |  |
| Dynamic      | c Speaker | C.E.     | 11/20/2017 |  |

This document contains data proprietary to DB Unlimited. Any use or reproduction, in any form, without prior written permission of DB Unlimited is prohibited. All terms and conditions can be found at www.dbunlimitedco.com

## Top View



## Side View (1)



## Recommended Land Pattern



## Side View (2)



**Bottom View** 

| Items                 | Specifications | Conditions  |     |                                                        |            |          |  |  |
|-----------------------|----------------|-------------|-----|--------------------------------------------------------|------------|----------|--|--|
| Sound Pressure Level  | 93             | dB (@ 10cm) |     | REVISION HIS                                           | DRY        |          |  |  |
| Resonant Frequency    | 850            | Hz          | REV | DESCRIPTION                                            | DATE       | APPROVED |  |  |
| Frequency Range       | 850 ~ 10,000   | Hz          |     | Released from Engineering                              | 11/20/2017 | C.E.     |  |  |
| Nominal