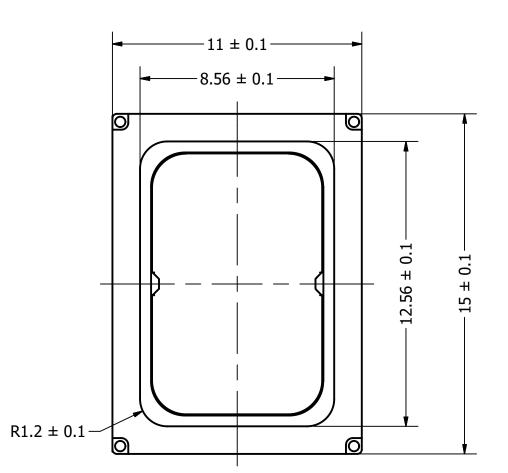

|              |           | 1        |            |  |
|--------------|-----------|----------|------------|--|
| Part Number: | 0808-8    | DRAWN    | 11/10/2017 |  |
| CNATE        |           | CJ       | 11/10/2017 |  |
| SIAITO(      |           | CHECKED  | 11/20/2017 |  |
|              |           | P.D.     |            |  |
| Description: | c Charler | APPROVED | 11/20/2017 |  |
| Dynamic      | c Speaker | C.E.     | 11/20/2017 |  |

This document contains data proprietary to DB Unlimited. Any use or reproduction, in any form, without prior written permission of DB Unlimited is prohibited. All terms and conditions can be found at www.dbunlimitedco.com

## Top View



## Side View (1)



## Recommended Land Pattern



## Side View (2)



**Bottom View** 

| Items                 | Specifications | Conditions  |     |                                                        |            |          |  |  |
|-----------------------|----------------|-------------|-----|--------------------------------------------------------|------------|----------|--|--|
| Sound Pressure Level  | 93             | dB (@ 10cm) |     | REVISION HIS                                           | DRY        |          |  |  |
| Resonant Frequency    | 850            | Hz          | REV | DESCRIPTION                                            | DATE       | APPROVED |  |  |
| Frequency Range       | 850 ~ 10,000   | Hz          |     | Released from Engineering