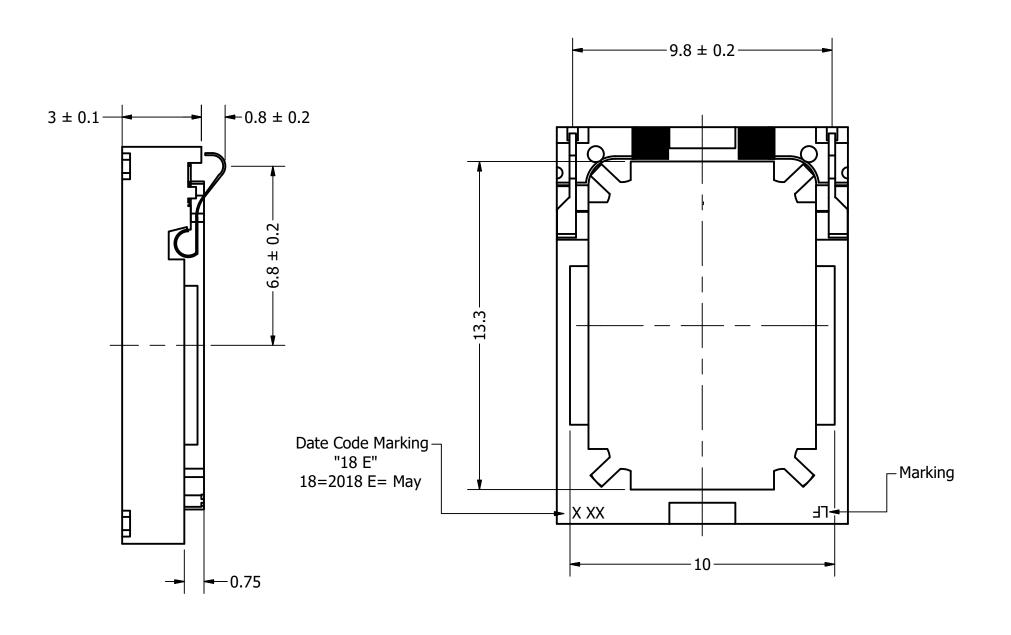

## Top View

## Side View

| Items                 | Specifications | Conditions  |     |                                                       |           |          |  |  |
|-----------------------|----------------|-------------|-----|-------------------------------------------------------|-----------|----------|--|--|
| Sound Pressure Level  | 92             | dB (@ 10cm) |     |                                                       |           |          |  |  |
| Resonant Frequency    | 850            | Hz          |     |                                                       |           |          |  |  |
| Frequency Range       | 500 ~ 10,000   | Hz          |     |                                                       |           |          |  |  |
| Nominal Power         | 0.7            | W           |     | REVISION HISTORY                                      |           |          |  |  |
| Max. Power            | 1              | W           | REV | DESCRIPTION                                           | DATE      | APPROVED |  |  |
| Impedance             | 8              | Ω           |     | Released from Engineering                             | 5/30/2018 | C.E.     |  |  |
| Cone Material         | Polymer        |             |     | NOTES                                                 |           |          |  |  |
| Mount Type            | Flush Mount    |             |     | 1) All dimensions are in mm unless otherwise noted    |           |          |  |  |
| IP Rating             | IPX7           |             |     | 2) All tolerances are ± 0.2 mm unless otherwise noted |           |          |  |  |
| Storage Temperature   | -40 ~ +85      | °C          |     | 3) All parts meet RoHS                                |           |          |  |  |
| Operating Temperature | -30 ~ +70      | °C          |     | 4) Subject to change or redrawn without notice        |           |          |  |  |
| Weight                | 1.6            | g           |     |                                                       |           |          |  |  |