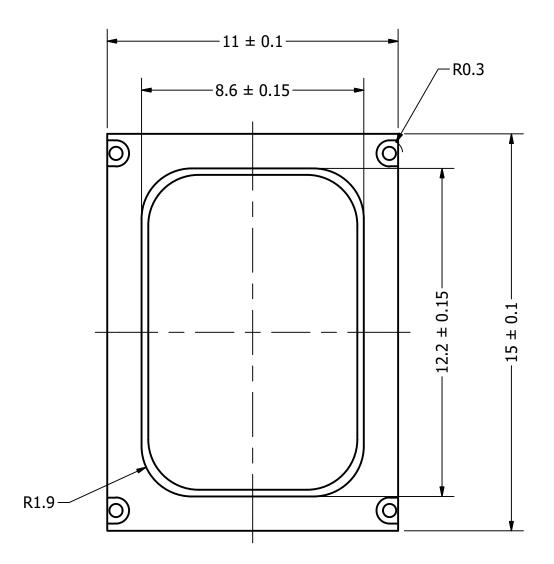

|  |              |         | 1        |             |
|--|--------------|---------|----------|-------------|
|  | Part Number: |         | DRAWN    | F /20 /2010 |
|  | SM150808-9   |         | CJ       | 5/30/2018   |
|  |              | J0U0-9  | CHECKED  | F/20/2010   |
|  |              |         | C.H.     | 5/30/2018   |
|  | Description: | Speaker | APPROVED |             |
|  | Dynamic      |         | C.E.     | 5/30/2018   |

This document contains data proprietary to DB Unlimited. Any use or reproduction, in any form, without prior written permission of DB Unlimited is prohibited. All terms and conditions can be found at www.dbunlimitedco.com

**Bottom View** 

## Top View



## Side View



| Items                 | Specifications | Conditions  |     |                                                       |           |          |  |  |
|-----------------------|----------------|-------------|-----|-------------------------------------------------------|-----------|----------|--|--|
| Sound Pressure Level  | 92             | dB (@ 10cm) |     |                                                       |           |          |  |  |
| Resonant Frequency    | 850            | Hz          |     |                                                       |           |          |  |  |
| Frequency Range       | 500 ~ 10,000   | Hz          |     |                                                       |           |          |  |  |
| Nominal Power         | 0.7            |