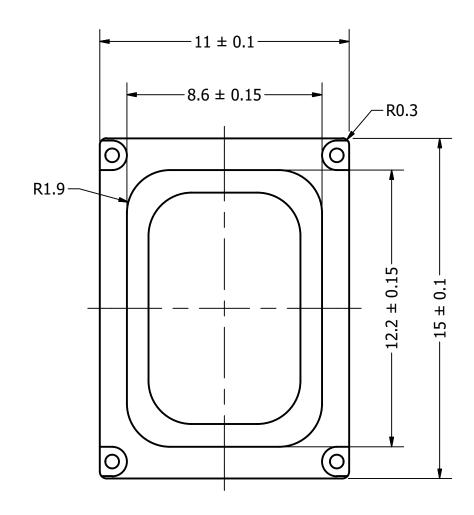

|              |             | 1        |          |
|--------------|-------------|----------|----------|
| Part Number: | art Number: |          | 2/0/2010 |
| CNATEC       | 0000 4      | CI       | 3/9/2018 |
| SMT20        | M150908-4   | CHECKED  | 2/0/2019 |
|              |             | C.H.     | 3/9/2018 |
| Description: | c Speaker   | APPROVED | 2/0/2019 |
| Dynamic      |             | C.E.     | 3/9/2018 |

This document contains data proprietary to DB Unlimited. Any use or reproduction, in any form, without prior written permission of DB Unlimited is prohibited. All terms and conditions can be found at www.dbunlimitedco.com

## Top View



## Side View



## **Bottom View**



|   | Items                 | Specifications | Conditions  |          |                                                       |          |          |  |  |
|---|-----------------------|----------------|-------------|----------|-------------------------------------------------------|----------|----------|--|--|
|   | Sound Pressure Level  | 95.5           | dB (@ 10cm) |          |                                                       |          |          |  |  |
|   | Resonant Frequency    | 900            | Hz          |          |                                                       |          |          |  |  |
|   | Frequency Range       | 900 ~ 10,000   | Hz          |          | REVISION HISTORY                                      |