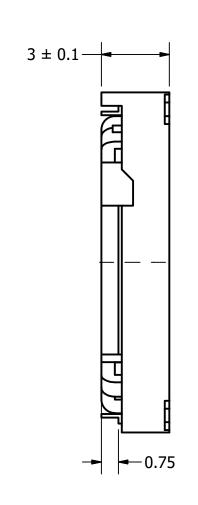

|              |             | 1        |          |
|--------------|-------------|----------|----------|
| Part Number: | art Number: |          | 2/0/2010 |
| CNATEC       | 0000 4      | CI       | 3/9/2018 |
| SMT20        | M150908-4   | CHECKED  | 2/0/2019 |
|              |             | C.H.     | 3/9/2018 |
| Description: | c Speaker   | APPROVED | 2/0/2019 |
| Dynamic      |             | C.E.     | 3/9/2018 |

This document contains data proprietary to DB Unlimited. Any use or reproduction, in any form, without prior written permission of DB Unlimited is prohibited. All terms and conditions can be found at www.dbunlimitedco.com

## Top View



## Side View



## **Bottom View**



|   | Items                 | Specifications | Conditions  |          |                                                       |          |          |  |  |
|---|-----------------------|----------------|-------------|----------|-------------------------------------------------------|----------|----------|--|--|
|   | Sound Pressure Level  | 95.5           | dB (@ 10cm) |          |                                                       |          |          |  |  |
|   | Resonant Frequency    | 900            | Hz          |          |                                                       |          |          |  |  |
|   | Frequency Range       | 900 ~ 10,000   | Hz          |          | REVISION HISTORY                                      |          |          |  |