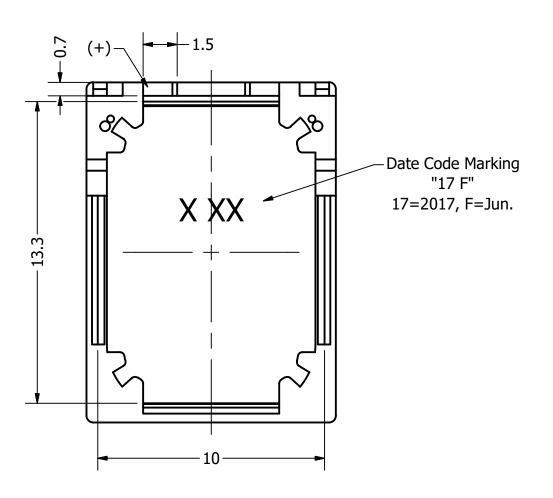

## **Bottom View**

|   | Items                 | Specifications | Conditions  |          |                                                       |          |          |  |  |
|---|-----------------------|----------------|-------------|----------|-------------------------------------------------------|----------|----------|--|--|
|   | Sound Pressure Level  | 95.5           | dB (@ 10cm) |          |                                                       |          |          |  |  |
|   | Resonant Frequency    | 900            | Hz          |          |                                                       |          |          |  |  |
|   | Frequency Range       | 900 ~ 10,000   | Hz          |          | REVISION HISTORY                                      |          |          |  |  |
|   | Nominal Power         | 1              | W           | REV      | DESCRIPTION                                           | DATE     | APPROVED |  |  |
|   | Max. Power            | 1.3            | W           |          | Released from Engineering                             | 3/9/2018 | C.E.     |  |  |
| A | Impedance             | 8              | Ω           |          | NOTES                                                 | TES      |          |  |  |
|   | Cone Material         | Polymer        |             |          | 1) All dimensions are in mm unless otherwise noted    |          |          |  |  |
|   | Mount Type            | Flush Mount    |             |          | 2) All tolerances are ± 0.2 mm unless otherwise noted |          |          |  |  |
|   | Storage Temperature   | -40 ~ +85      | °C          |          | 3) All parts meet RoHS                                |          |          |  |  |
|   | Operating Temperature | -30 ~ +70      | °C          |          | 4) Subject to change or redrawn without notice        |          |          |  |  |
|   | Weight                | 1.6            | g           |          |                                                       |          |          |  |  |
|   | 1                     |                | 2           | <u> </u> | າ                                                     |          | 1        |  |  |