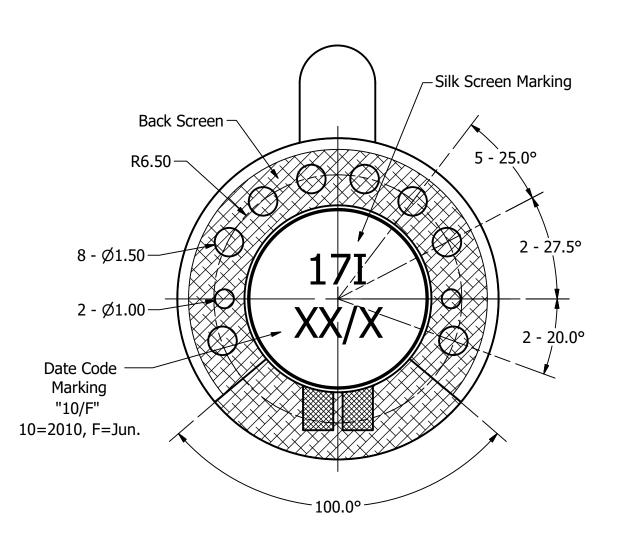

## **Bottom View**

| Items                 | Specifications | Conditions                                            |                                                |                           |           |          |  |  |
|-----------------------|----------------|-------------------------------------------------------|------------------------------------------------|---------------------------|-----------|----------|--|--|
| Sound Pressure Level  | 90             | dB (@ 10cm)                                           |                                                |                           |           |          |  |  |
| Resonant Frequency    | 800            | Hz                                                    | REVISION HISTORY                               |                           |           |          |  |  |
| Frequency Range       | 250 ~ 10,000   | Hz                                                    | REV                                            | DESCRIPTION               | DATE      | APPROVED |  |  |
| Nominal Power         | 0.8            | W                                                     |                                                | Released from Engineering | 2/5/2014  | J.S.     |  |  |
| Max. Power            | 1              | W                                                     | 1                                              | Updated to new template   | 3/25/2016 | J.S.     |  |  |
| Impedance             | 8              | Ω                                                     | NOTES                                          |                           |           |          |  |  |
| Cone Material         | Mylar          | 1) All dimensions are in mm unless otherwise noted    |                                                |                           |           |          |  |  |
| Mount Type            | Flush Mount    | 2) All tolerances are ± 0.5 mm unless otherwise noted |                                                |                           |           |          |  |  |
| Storage Temperature   | -30 ~ +70      | ℃                                                     | 3) All parts meet RoHS                         |                           |           |          |  |  |
| Operating Temperature | -30 ~ +70      | ∘C                                                    | 4) Subject to change or redrawn without notice |                           |           |          |  |  |