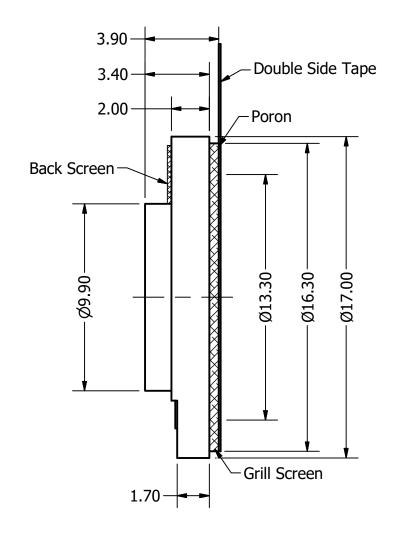

|              |            | 1        |           |
|--------------|------------|----------|-----------|
| Part Number: |            | DRAWN    | 2/25/2016 |
| CN447        | 0808-1     | CJ       | 3/25/2016 |
| SM1/(        |            | CHECKED  | 2/25/2016 |
|              |            | P.D      | 3/25/2016 |
| Description: | ic Speaker | APPROVED | 2/25/2016 |
| Dynamic      |            | J.S      | 3/25/2016 |

This document contains data proprietary to DB Unlimited. Any use or reproduction, in any form, without prior written permission of DB Unlimited is prohibited. All terms and conditions can be found at www.dbunlimitedco.com

## Top View



1.5

Weight

## Side View



## **Bottom View**



| Items                 | Specifications | Conditions                                            |                                                |                           |           |          |  |  |
|-----------------------|----------------|-------------------------------------------------------|------------------------------------------------|---------------------------|-----------|----------|--|--|
| Sound Pressure Level  | 90             | dB (@ 10cm)                                           |                                                |                           |           |          |  |  |
| Resonant Frequency    | 800            | Hz                                                    | REVISION HISTORY                               |