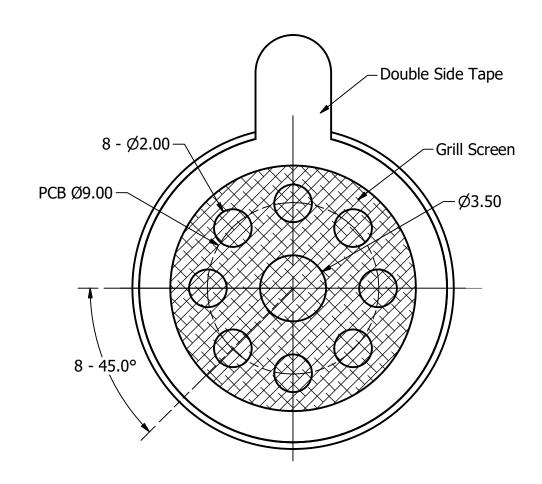

|              |            | 1        |           |
|--------------|------------|----------|-----------|
| Part Number: |            | DRAWN    | 2/25/2016 |
| CN447        | 0808-1     | CJ       | 3/25/2016 |
| SM1/(        |            | CHECKED  | 2/25/2016 |
|              |            | P.D      | 3/25/2016 |
| Description: | ic Speaker | APPROVED | 2/25/2016 |
| Dynamic      |            | J.S      | 3/25/2016 |

This document contains data proprietary to DB Unlimited. Any use or reproduction, in any form, without prior written permission of DB Unlimited is prohibited. All terms and conditions can be found at www.dbunlimitedco.com

## Top View



1.5

Weight

## Side View



## **Bottom View**



| Items                 | Specifications | Conditions                                            |                                                |                           |           |          |  |  |
|-----------------------|----------------|-------------------------------------------------------|------------------------------------------------|---------------------------|-----------|----------|--|--|
| Sound Pressure Level  | 90             | dB (@ 10cm)                                           |                                                |                           |           |          |  |  |
| Resonant Frequency    | 800            | Hz                                                    | REVISION HISTORY