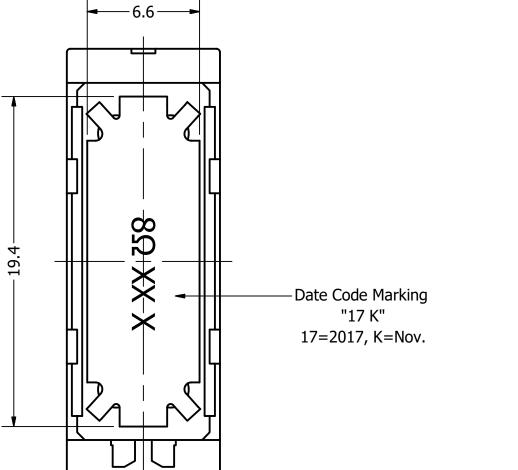

|                                                                   | L .                            |                            |
|-------------------------------------------------------------------|--------------------------------|----------------------------|
| Part Number:                                                      | DRAWN                          | 11/16/2017                 |
|                                                                   | CJ                             | 11/16/2017                 |
| SM250508-2                                                        | CHECKED                        | 11/17/2017                 |
|                                                                   | P.D.                           | 11/17/2017                 |
| escription:<br>Dynamic Speaker                                    | APPROVED                       | 11/17/2017                 |
|                                                                   | C.E.                           | 11/17/2017                 |
| This document contains data proprietary to DB Unlimited. Any      | use or reproduction, in any fo | orm, without prior written |
| permission of DB Unlimited is prohibited. All terms and condition | ons can de lound at www.ddu    | iniimiteaco.com            |
|                                                                   |                                |                            |
|                                                                   |                                |                            |
|                                                                   |                                |                            |
|                                                                   |                                |                            |
|                                                                   |                                |                            |
|                                                                   |                                |                            |
|                                                                   |                                |                            |
|                                                                   |                                |                            |
|                                                                   |                                |                            |
|                                                                   |                                |                            |
|                                                                   |                                |                            |
| Dottom \/iou/                                                     |                                |                            |
| Bottom View                                                       |                                |                            |