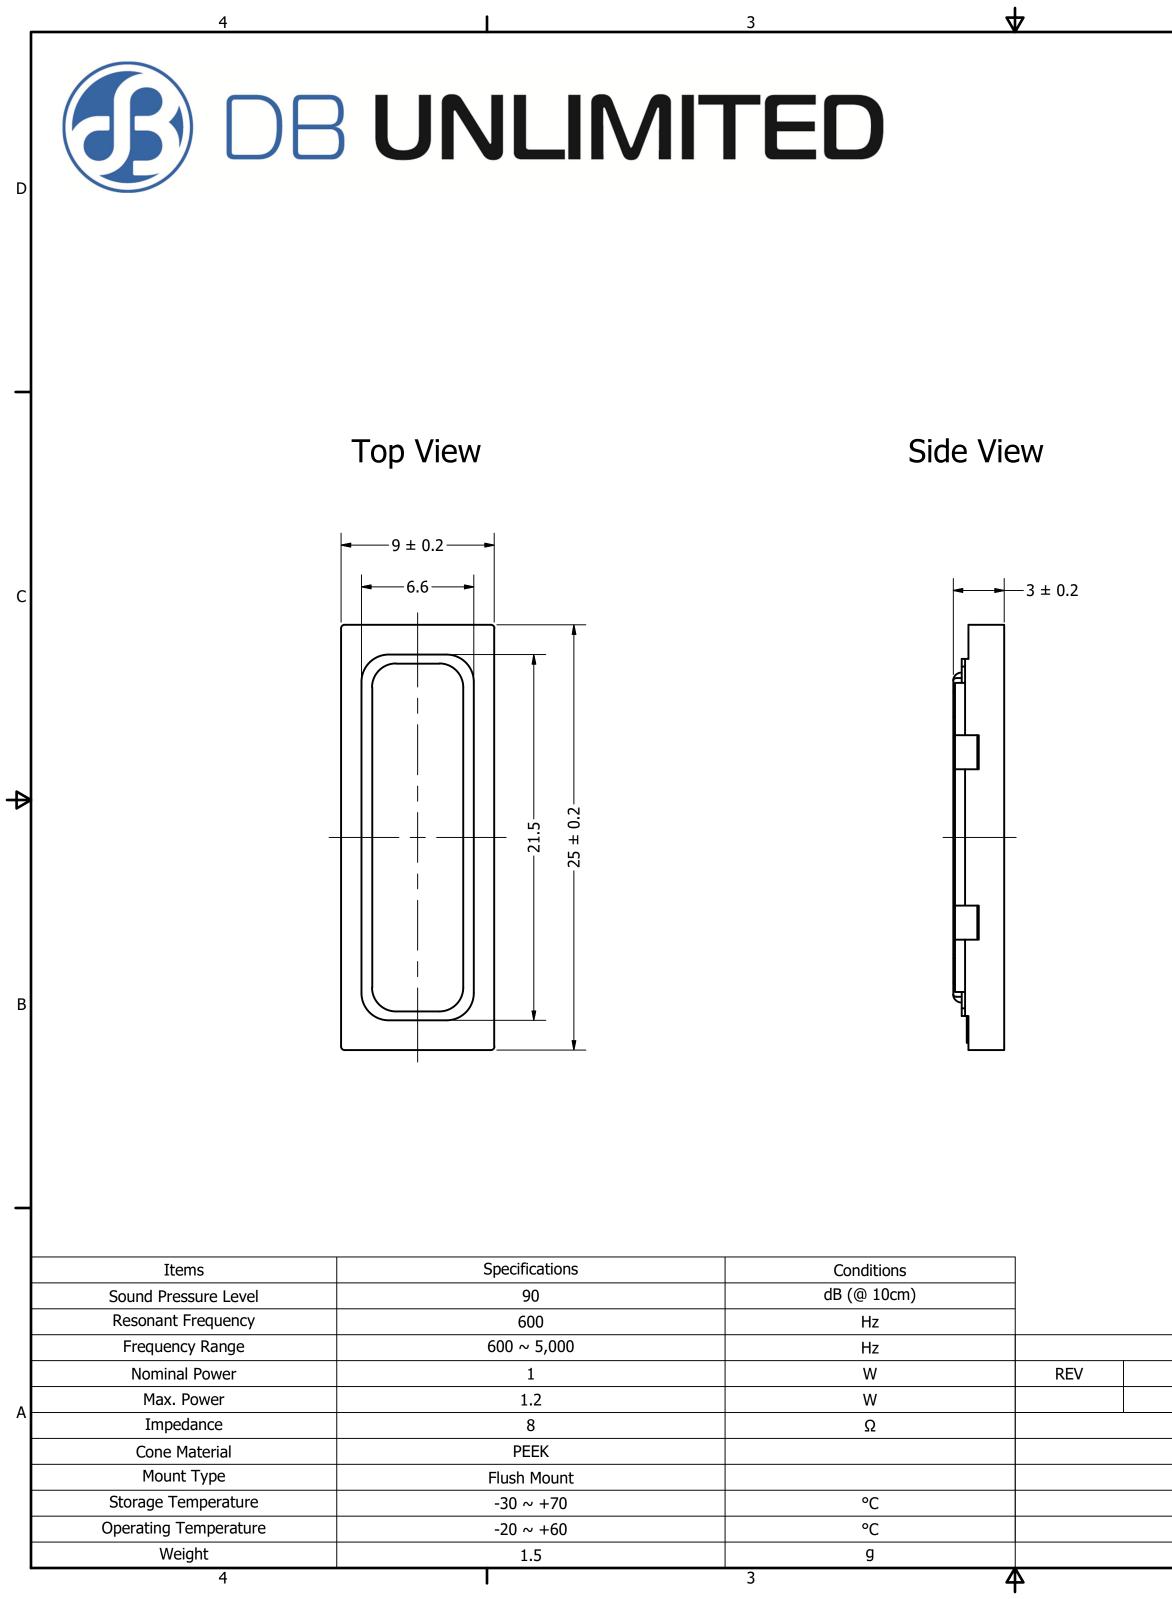

|                                                                   | L .                            |                            |
|-------------------------------------------------------------------|--------------------------------|----------------------------|
| Part Number:                                                      | DRAWN                          | 11/16/2017                 |
|                                                                   | CJ                             | 11/16/2017                 |
| SM250508-2                                                        | CHECKED                        | 11/17/2017                 |
|                                                                   | P.D.                           | 11/17/2017                 |
| escription:<br>Dynamic Speaker                                    | APPROVED                       | 11/17/2017                 |
|                                                                   | C.E.                           | 11/17/2017                 |
| This document contains data proprietary to DB Unlimited. Any      | use or reproduction, in any fo | orm, without prior written |
| permission of DB Unlimited is prohibited. All terms and condition | ons can de lound at www.ddu    | iniimiteaco.com            |
|                                                                   |                                |                            |
|                                                                   |                                |                            |
|                                                                   |                                |                            |
|                                                                   |                                |                            |
|                                                                   |                                |                            |
|                                                                   |                                |                            |
|                                                                   |                                |                            |
|                                                                   |                                |                            |
|                                                                   |                                |                            |
|                                                                   |                                |                            |
|                                                                   |                                |                            |
| Dottom \/iou/                                                     |                                |                            |
| Bottom View                                                       |                                |                            |

2

┢

B

| DESCRIPTION                        | DATE                      | APPROVED |
|------------------------------------|---------------------------|----------|
| Released from Engineering          | 11/17/2017                | C.E.     |
| NOTE                               | ES                        |          |
| 1) All dimensions are in mm        | unless otherwise noted    |          |
| 2) All tolerances are $\pm$ 0.15 m | nm unless otherwise noted |          |
| 3) All parts m                     | neet RoHS                 |          |
| 4) Subject to change or r          | edrawn without notice     |          |