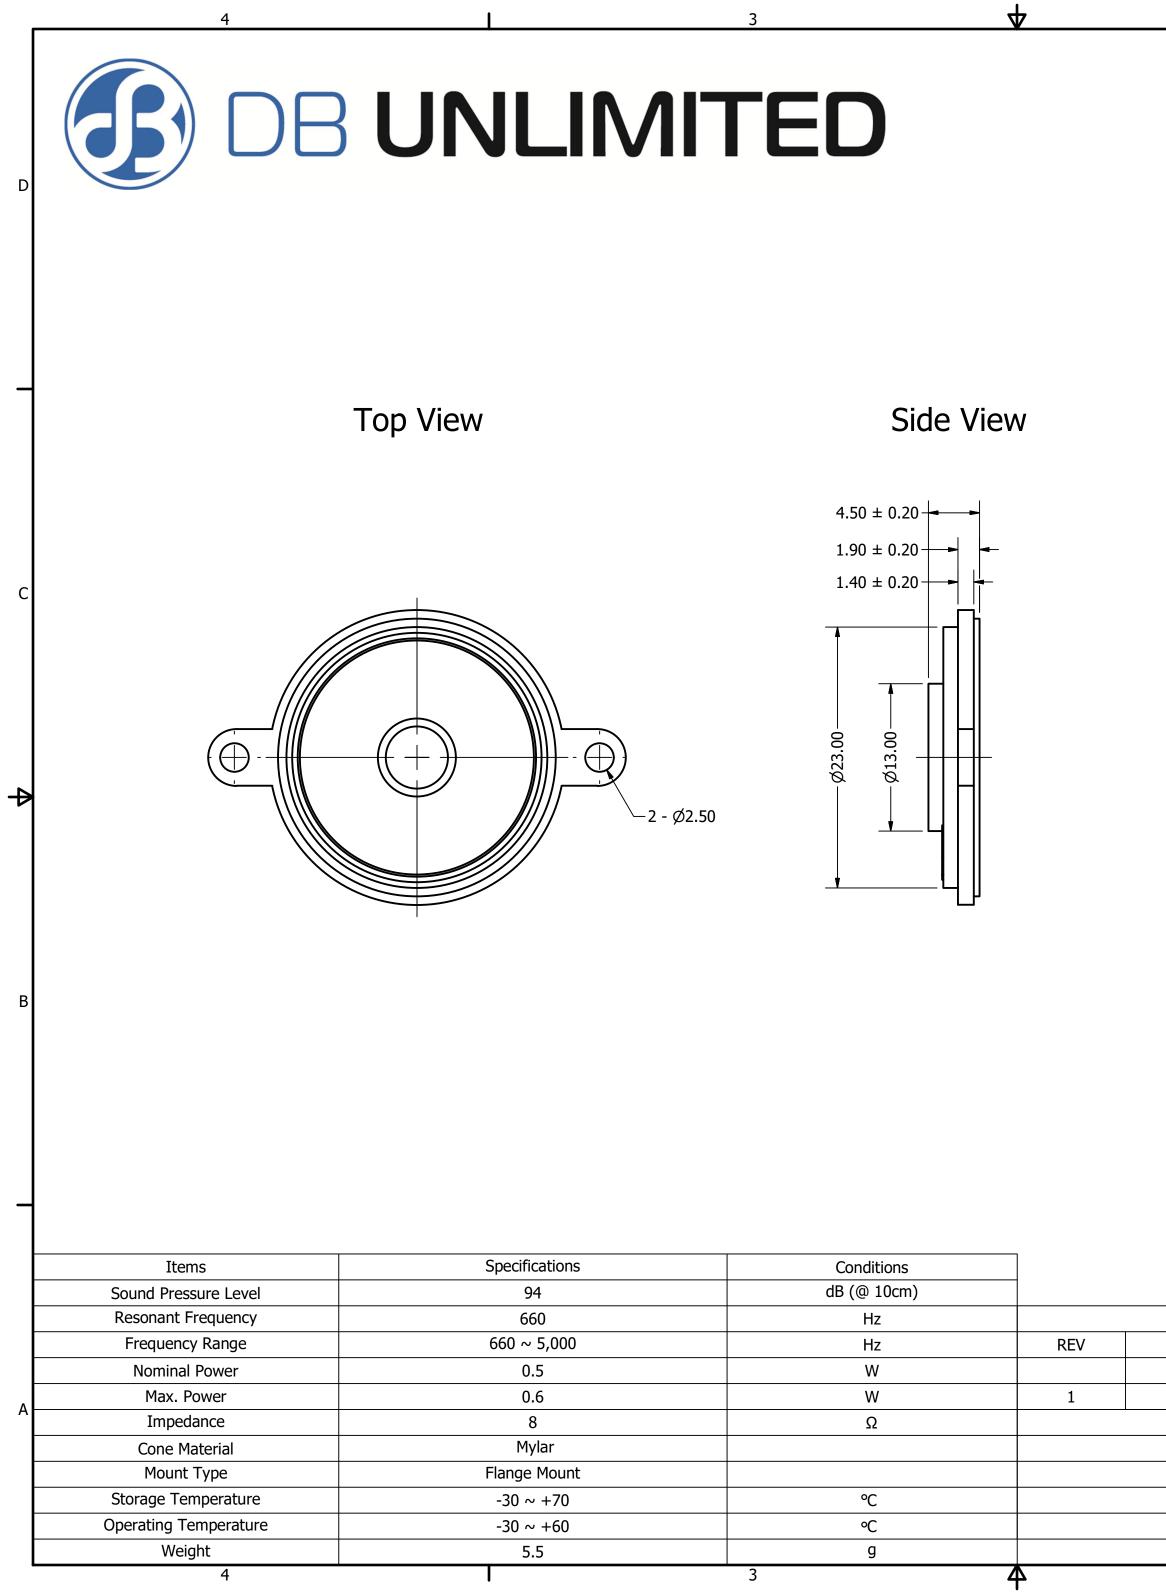

|                        |                                                                       | 1                |          |   |
|------------------------|-----------------------------------------------------------------------|------------------|----------|---|
| Part Number:           |                                                                       | DRAWN<br>CJ      | 4/7/2016 |   |
| SM26                   | 0608-1                                                                | CHECKED<br>P.D.  | 4/8/2016 |   |
| Description:<br>Dynami | c Speaker                                                             | APPROVED<br>J.S. | 4/8/2016 | D |
|                        | oprietary to DB Unlimited. Any use ohibited. All terms and conditions |                  |          |   |