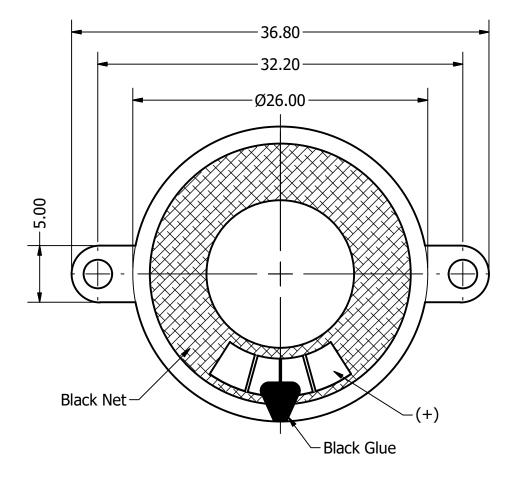

|                        |                                                                       | 1                |          |   |
|------------------------|-----------------------------------------------------------------------|------------------|----------|---|
| Part Number:           |                                                                       | DRAWN<br>CJ      | 4/7/2016 |   |
| SM26                   | 0608-1                                                                | CHECKED<br>P.D.  | 4/8/2016 |   |
| Description:<br>Dynami | c Speaker                                                             | APPROVED<br>J.S. | 4/8/2016 | D |
|                        | oprietary to DB Unlimited. Any use ohibited. All terms and conditions |                  |          |   |
|                        |                                                                       |                  |          |   |
| Bottom \               | View                                                                  |                  |          |   |